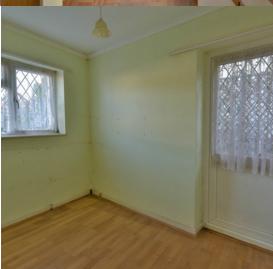

## Bedroom 3/Study

9' 8" max x 7' 0" (2.95m x 2.13m) Double glazed window overlooking the front of the property and double glazed door giving access to the side.