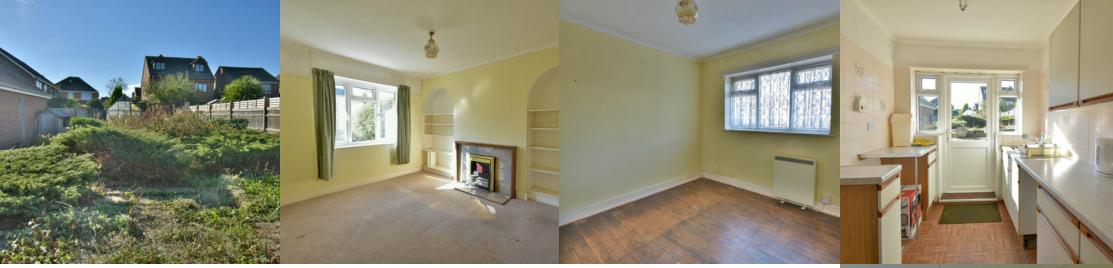

## Sitting Room

12' O" x 10' 8" (3.66m x 3.25m) A south facing room, having double glazed window overlooking the rear garden, storage heater, fireplace, built-in shelving.

#### Kitchen

8' 3" x 7' 1" (2.51m x 2.16m) A south facing room having double glazed windows and double glazed door giving access to rear garden, fitted with single drain stainless steel sink unit with cupboard under, range of working surfaces with appliance space below, matching wall mounted cupboards over, access to loft space, walk in larder.

## Outside

To the front of the property there is off road parking for several vehicles with flower and shrub borders and gated side access.

The principle area of gardens are located to the rear, laid to paving with raised flower and shrub borders, greenhouse, vegetable area, timber sheds.