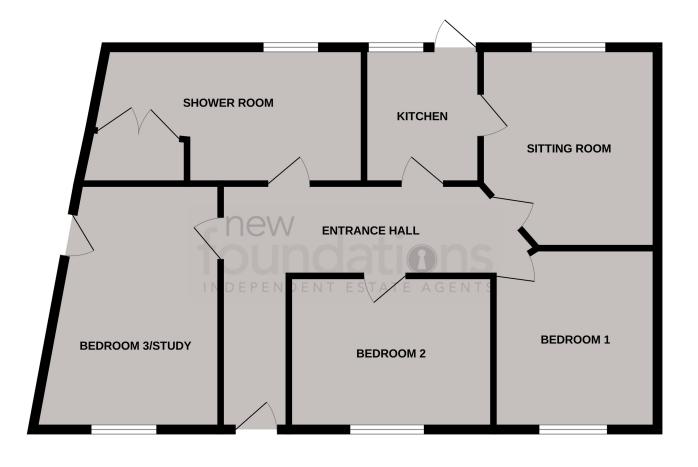

## **ROOM DESCRIPTIONS**

#### Entrance Hall

Covered entrance porch with light, double glazed front door leading to entrance hall with night storage heater.

## Sitting Room

12' O" x 10' 8" (3.66m x 3.25m) A south facing room, having double glazed window overlooking the rear garden, storage heater, fireplace, built-in shelving.

#### Kitchen

8' 3" x 7' 1" (2.51m x 2.16m) A south facing room having double glazed windows and double glazed door giving access to rear garden, fitted with single drain stainless steel sink unit with cupboard under, range of working surfaces with appliance space below, matching wall mounted cupboards over, access to loft space, walk in larder.

#### Bedroom 1

 $11' \ 0'' \ x \ 9' \ 8'' \ (3.35m \ x \ 2.95m)$  Double glazed window overlooking the front of the property, radiator, built in wardrobes.

#### Bedroom 2

 $12' 4'' \times 9' 4''$  (3.76m x 2.84m) Double glazed bay window overlooking the front of the property, night storage heater.

## Bedroom 3/Study

9' 8" max x 7' 0" (2.95m x 2.13m) Double glazed window overlooking the front of the property and double glazed door giving access to the side.

#### Shower Room

Tiled shower cubicle with electric shower, low level WC, wash hand basin, double glazed frosted glass window, electric heated towel rail, built in airing cupboard with hot water cylinder.

# **GROUND FLOOR**

Whilst every attempt has been made to ensure the accuracy of the floorplan contained here, measurements of doors, windows, rooms and any other items are approximate and no responsibility is taken for any error, omission or mis-statement. This plan is for illustrative purposes only and should be used as such by any prospective purchaser. The services, systems and appliances shown have not been tested and no guarantee as to their openiting or efficiency and be given.