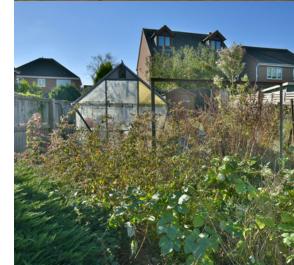

## Outside

To the front of the property there is off road parking for several vehicles with flower and shrub borders and gated side access.

The principle area of gardens are located to the rear, laid to paving with raised flower and shrub borders, greenhouse, vegetable area, timber sheds.