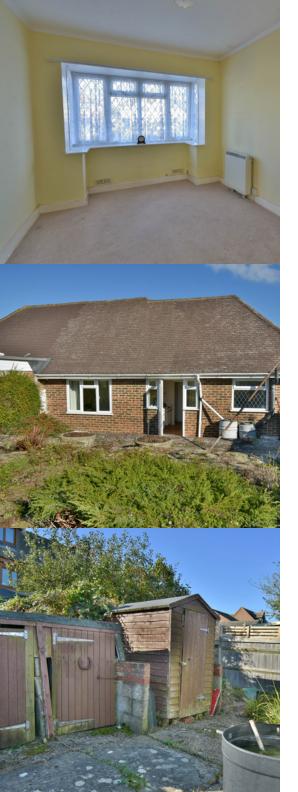

## PROPERTY DESCRIPTION

CHAIN FREE. A 2/3 bedroom semi detached bungalow situated on the outskirts of Bexhill and benefitting from a good size south facing garden with off road parking. The accommodations comprises entrance hall, sitting room, kitchen, shower room, double glazed. EPC - E.

#### Entrance Hall

Covered entrance porch with light, double glazed front door leading to entrance hall with night storage heater.

## Sitting Room

12' O" x 10' 8" (3.66m x 3.25m) A south facing room, having double glazed window overlooking the rear garden, storage heater, fireplace, built-in shelving.

## Outside

To the front of the property there is off road parking for several vehicles with flower and shrub borders and gated side access.

The principle area of gardens are located to the rear, laid to paving with raised flower and shrub borders, greenhouse, vegetable area, timber sheds.