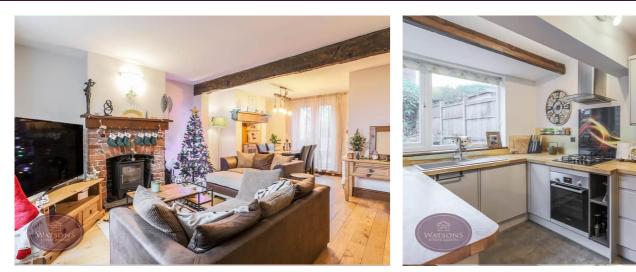

# Lounge

4.04m x 3.33m (13' 3" x 10' 11") UPVC double glazed window to the front, character fire place with multi fuel burner, wooden floors, ceiling beams and radiator. Open to the dining area.

# **Dining Area**

4.03m x 3.34m (13' 3" x 10' 11") Under stairs storage, character fire place, wooden flooring and uPVC double glazed French doors leading to the rear garden and open to the kitchen.

# **Kitchen**

3.99m x 2.53m (13' 1" x 8' 4") A range of matching wall & base units, wooden work surfaces incorporating an inset sink & drainer unit. Integrated electric oven & gas hob with extractor over. Plumbing and wiring for an American style fridge freezer, plumbing for washing machine and dryer. Vinyl flooring, radiator 2 UPVC double glazed window to the rear and door to the rear garden.