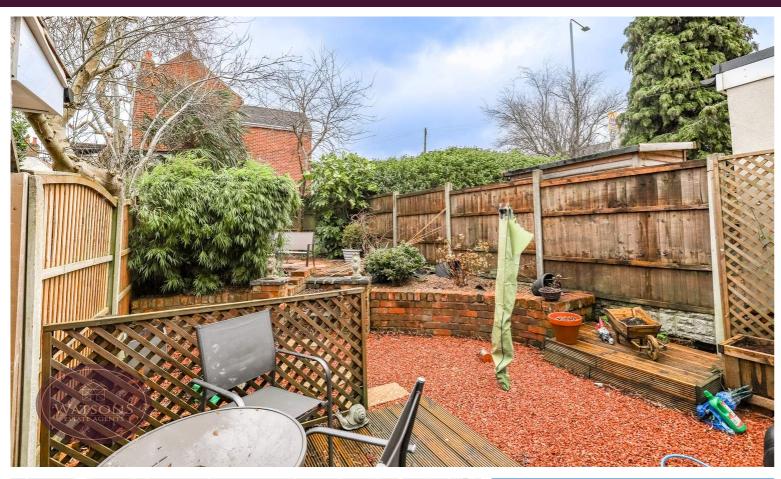

# Outside

To the front of the property are gravel beds with parking for two car. The low maintenance rear garden comprises a paved patio and timber decking seating area. The garden is enclosed by timber fencing to the perimeter.