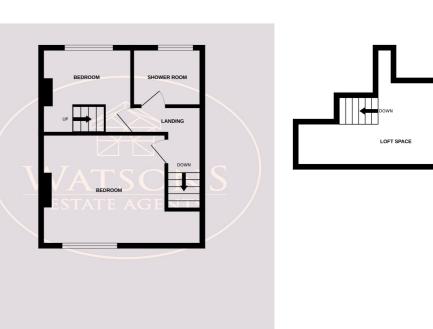

# **First Floor**

## Landing

UPVC double glazed window to the front and doors to both bedroom and bathroom.

## Bedroom 1

4.22m x 3.62m (13' 10" x 11' 11") UPVC double glazed window to the front, fitted wardrobe, ceiling beams and radiator.

# Bedroom 2

2.89m x 2.7m (9' 6" x 8' 10") UPVC double glazed window to the rear, radiator and wooden staircase leading to the mezzanine loft area.

## Shower Room

3 piece suite in white comprising WC, pedestal sink unit and shower cubicle. Heated towel rail and obscured uPVC double glazed window to the rear.