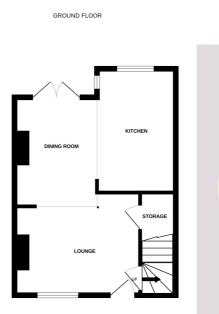

# **Ground Floor**

Porch

Door to the lounge.

# Lounge

4.04m x 3.33m (13' 3" x 10' 11") UPVC double glazed window to the front, character fire place with multi fuel burner, wooden floors, ceiling beams and radiator. Open to the dining area.

# **Dining Area**

4.03m x 3.34m (13' 3" x 10' 11") Under stairs storage, character fire place, wooden flooring and uPVC double glazed French doors leading to the rear garden and open to the kitchen.

# **Kitchen**

3.99m x 2.53m (13' 1" x 8' 4") A range of matching wall & base units, wooden work surfaces incorporating an inset sink & drainer unit. Integrated electric oven & gas hob with extractor over. Plumbing and wiring for an American style fridge freezer, plumbing for washing machine and dryer. Vinyl flooring, radiator 2 UPVC double glazed window to the rear and door to the rear garden.