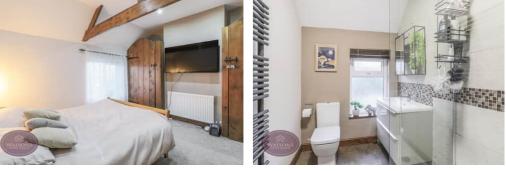

## Bedroom 1

4.22m x 3.62m (13' 10" x 11' 11") UPVC double glazed window to the front, fitted wardrobe, ceiling beams and radiator.

# Bedroom 2

2.89m x 2.7m (9' 6" x 8' 10") UPVC double glazed window to the rear, radiator and wooden staircase leading to the mezzanine loft area.

## Shower Room

3 piece suite in white comprising WC, pedestal sink unit and shower cubicle. Heated towel rail and obscured uPVC double glazed window to the rear.