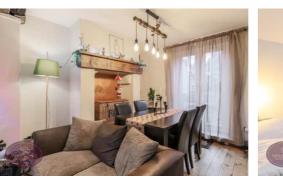

# Lounge

4.04m x 3.33m (13' 3" x 10' 11") UPVC double glazed window to the front, character fire place with multi fuel burner, wooden floors, ceiling beams and radiator. Open to the dining area.

# **Dining Area**

4.03m x 3.34m (13' 3" x 10' 11") Under stairs storage, character fire place, wooden flooring and uPVC double glazed French doors leading to the rear garden and open to the kitchen.

# **Kitchen**

3.99m x 2.53m (13' 1" x 8' 4") A range of matching wall & base units, wooden work surfaces incorporating an inset sink & drainer unit. Integrated electric oven & gas hob with extractor over. Plumbing and wiring for an American style fridge freezer, plumbing for washing machine and dryer. Vinyl flooring, radiator 2 UPVC double glazed window to the rear and door to the rear garden.