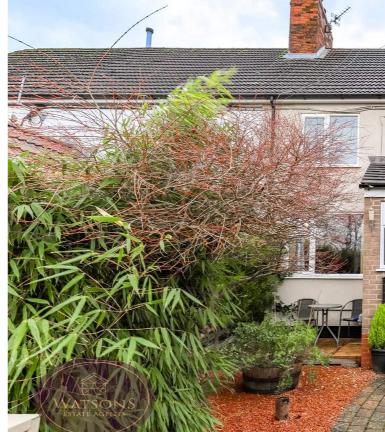

# Outside

To the front of the property are gravel beds with parking for two car. The low maintenance rear garden comprises a paved patio and timber decking seating area. The garden is enclosed by timber fencing to the perimeter.