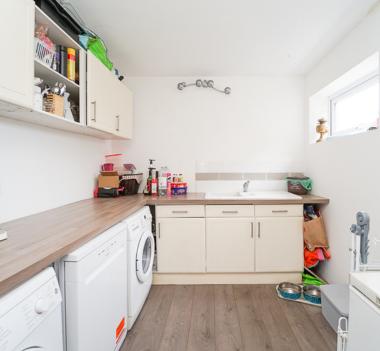

## Utility Room

8' 11" x 7' 11" (2.72m x 2.41m) UPVC double glazed window to side aspect, range of units inset sink and drainer, space and plumbing for washing machine, space for two alternative white goods, wall mounted boiler