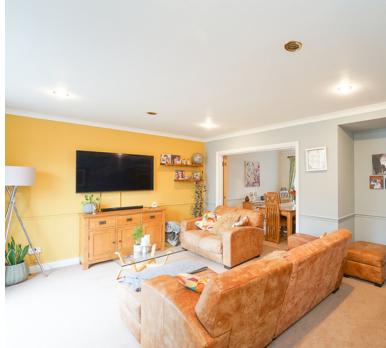

## Living Room

11' 8" x 17' 6" (3.56m x 5.33m) UPVC double glazed french doors opening through to rear garden, radiator and doors through to;