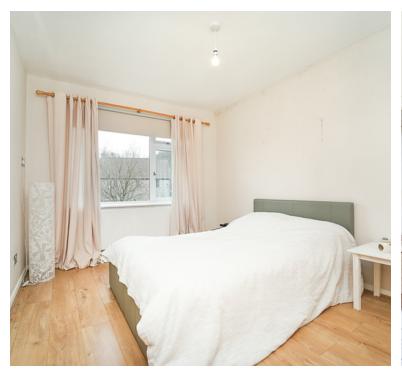

#### Bedroom One

22' 1" x 10' 0" (6.73m x 3.05m) UPVC double glazed window to front aspect, built in two double wardrobes, radiator, door to;

### Bedroom Two

9' 4" x 14' 7" (2.84m x 4.45m) UPVC double glazed window to rear aspect, radiator, door to walk in wardrobe.

## **Bedroom Three**

11' 8" x 9' 2" (3.56m x 2.79m) UPVC double glazed window to rear aspect, radiator and built in wardrobe

## **Bedroom Four**

10' 0" x 6' 6" (3.05m x 1.98m) UPVC double glazed window to front aspect, radiator.