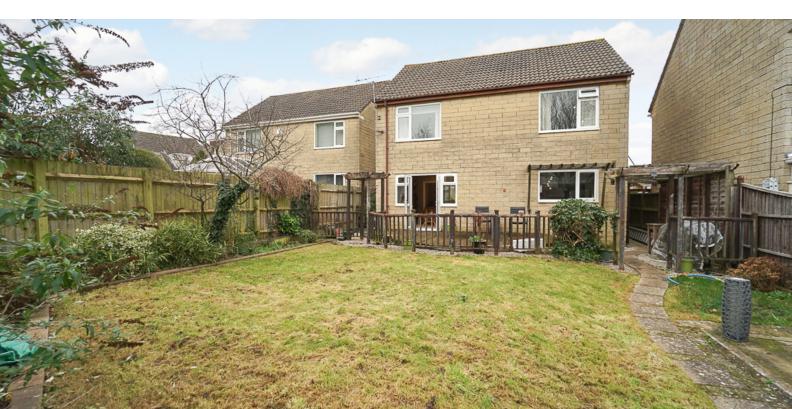

#### **Rear Garden**

Fully enclosed rear garden mainly laid to lawn with decked area, partly paved with access to front, fantastic outbuilding currently being used as a bar.