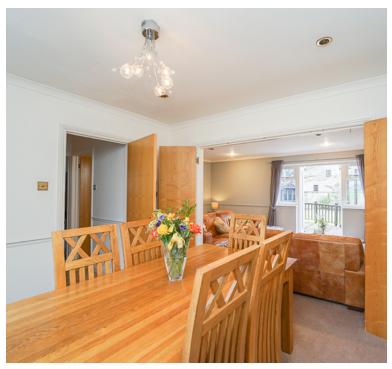

## **Dining Room**

9' 11" x 11' 0" (3.02m x 3.35m) Door to inner hallway, UPVC double glazed window to front aspect, radiator.