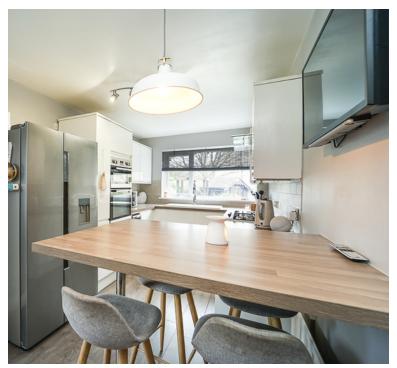

### Kitchen

17' 0" x 8' 1" (5.18m x 2.46m) UPVC double glazed door to side aspect, UPVC double glazed window to rear aspect, range of wall to base units inset one and a bowl sink and drainer with mixer taps over, integrated five ring gas hob with extractor fan over, integrated oven and grill, space for fridge freezer, breakfast bar and radiator.