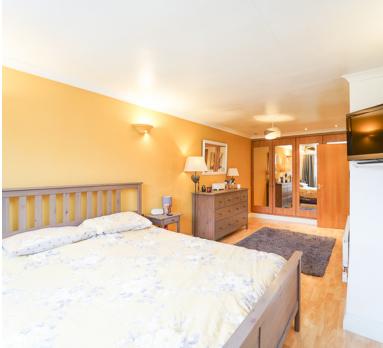

#### Bedroom One

22' 1" x 10' 0" (6.73m x 3.05m) UPVC double glazed window to front aspect, built in two double wardrobes, radiator, door to;

#### En Suite

UPVC double glazed window to side aspect, fully enclosed shower cubicle with fitted shower attachment, low level WC, pedestal wash hand basin, heated towel rail.