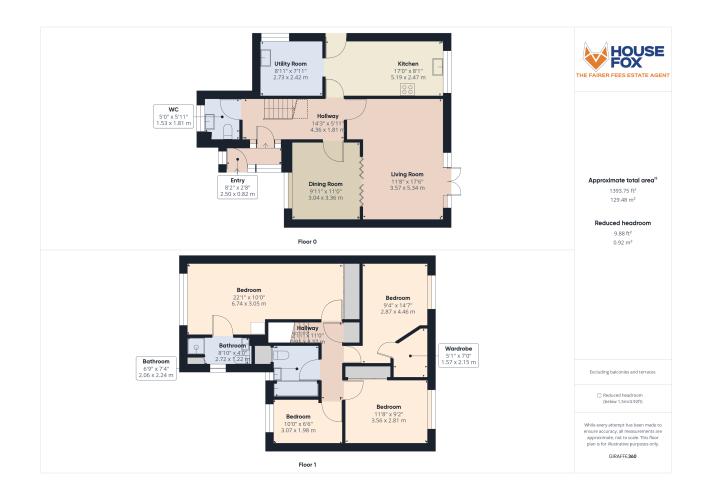

## Entrance

UPVC double glazed door opening into porch, door through to;

## **Entrance Hall**

Stairs rising to first floor landing, door to downstairs cloakroom, door to kitchen, door to lounge and dining room, radiator.

### **Downstairs Cloakroom**

UPVC double glazed window to front aspect, low level WC, vanity wash hand basin and radiator.

### Kitchen

17' 0" x 8' 1" (5.18m x 2.46m) UPVC double glazed door to side aspect, UPVC double glazed window to rear aspect, range of wall to base units inset one and a bowl sink and drainer with mixer taps over, integrated five ring gas hob with extractor fan over, integrated oven and grill, space for fridge freezer, breakfast bar and radiator.

## Utility Room

8' 11" x 7' 11" (2.72m x 2.41m) UPVC double glazed window to side aspect, range of units inset sink and drainer, space and plumbing for washing machine, space for two alternative white goods, wall mounted boiler

## Living Room

11' 8" x 17' 6" (3.56m x 5.33m) UPVC double glazed french doors opening through to rear garden, radiator and doors through to;

## **Dining Room**

9' 11" x 11' 0" (3.02m x 3.35m) Door to inner hallway, UPVC double glazed window to front aspect, radiator.

#### Bedroom One

22' 1" x 10' 0" (6.73m x 3.05m) UPVC double glazed window to front aspect, built in two double wardrobes, radiator, door to;

#### En Suite

UPVC double glazed window to side aspect, fully enclosed shower cubicle with fitted shower attachment, low level WC, pedestal wash hand basin, heated towel rail.

### Bedroom Two

9' 4" x 14' 7" (2.84m x 4.45m) UPVC double glazed window to rear aspect, radiator, door to walk in wardrobe.

## **Bedroom Three**

11' 8" x 9' 2" (3.56m x 2.79m) UPVC double glazed window to rear aspect, radiator and built in wardrobe

## **Bedroom Four**

10' 0" x 6' 6" (3.05m x 1.98m) UPVC double glazed window to front aspect, radiator.