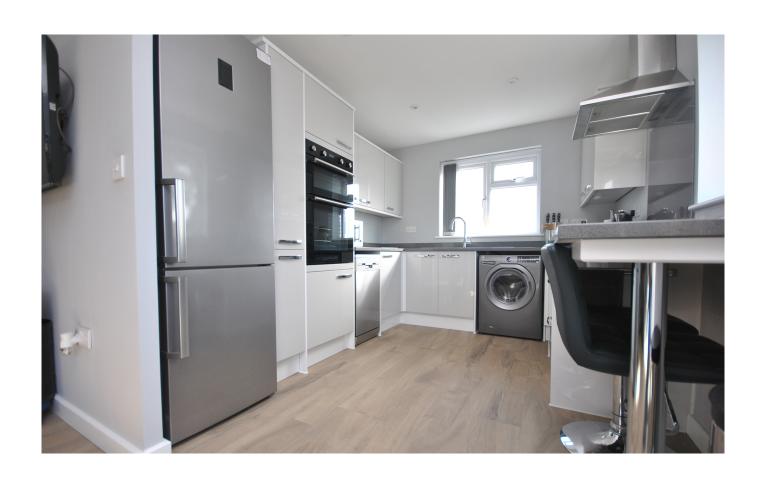

Entering the property from the front you are welcomed into a spacious hallway that provides access into all the rooms. There are two front aspect bedrooms which are both doubles with the larger bedroom benefiting from built in storage cupboards. The living room is a light and airy rear aspect room with patio doors opening out to the garden and also provides ample sitting space and room for a dining room table. The Living room leads directly into the kitchen that is newly fitted with a selection of wall and base units and has space for appliances and windows to the front and side. The bungalow is completed with a modern shower room with a shower cubicle, WC and basin.