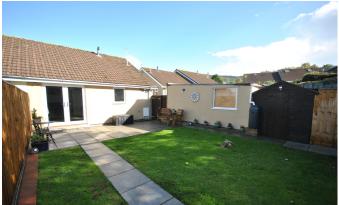

The front of the property is laid to gravel with a tarmac driveway providing parking for multiple vehicles. There is also access into the garage through an up and over door. The south facing rear garden is fully enclosed and is mostly laid to grass with a patio grea outside the rear doors of the property. The garden is perfect for entertaining and enjoying the daytime sun. There is a large veranda at the rear of the garden where it currently covers a hot tub. The garden i filled with colour by some potted plants and there is a wooden shed and a further fenced off storage area.