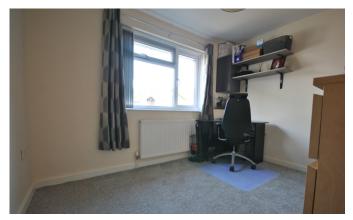

Entering the property from the front you are welcomed into a spacious hallway that provides access into all the rooms. There are two front aspect bedrooms which are both doubles with the larger bedroom benefiting from built in storage cupboards. The living room is a light and airy rear aspect room with patio doors opening out to the garden and also provides ample sitting space and room for a dining room table. The Living room leads directly into the kitchen that is newly fitted with a selection of wall and base units and has space for appliances and windows to the front and side. The bungalow is completed with a modern shower room with a shower cubicle, WC and basin.