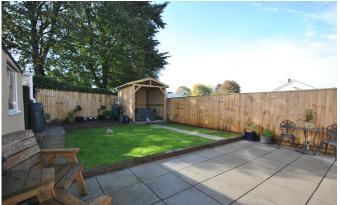

The front of the property is laid to gravel with a tarmac driveway providing parking for multiple vehicles. There is also access into the garage through an up and over door. The south facing rear garden is fully enclosed and is mostly laid to grass with a patio grea outside the rear doors of the property. The garden is perfect for entertaining and enjoying the daytime sun. There is a large veranda at the rear of the garden where it currently covers a hot tub. The garden i filled with colour by some potted plants and there is a wooden shed and a further fenced off storage area.