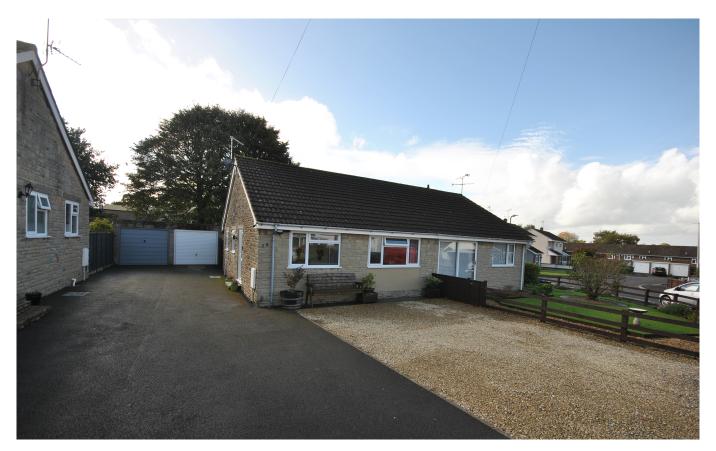

## £365,000 Freehold

This well presented two bedroom bungalow is set in the heart of Cheddar and has been recently improved to an extremely high standard. The property benefits from two double bedrooms, a modern shower room, kitchen, living room, rear garden, driveway parking and a single garage.

The front of the property is laid to gravel with a tarmac driveway providing parking for multiple vehicles. There is also access into the garage through an up and over door. The south facing rear garden is fully enclosed and is mostly laid to grass with a patio grea outside the rear doors of the property. The garden is perfect for entertaining and enjoying the daytime sun. There is a large veranda at the rear of the garden where it currently covers a hot tub. The garden i filled with colour by some potted plants and there is a wooden shed and a further fenced off storage area.