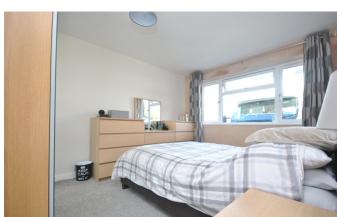

Entering the property from the front you are welcomed into a spacious hallway that provides access into all the rooms. There are two front aspect bedrooms which are both doubles with the larger bedroom benefiting from built in storage cupboards. The living room is a light and airy rear aspect room with patio doors opening out to the garden and also provides ample sitting space and room for a dining room table. The Living room leads directly into the kitchen that is newly fitted with a selection of wall and base units and has space for appliances and windows to the front and side. The bungalow is completed with a modern shower room with a shower cubicle, WC and basin.