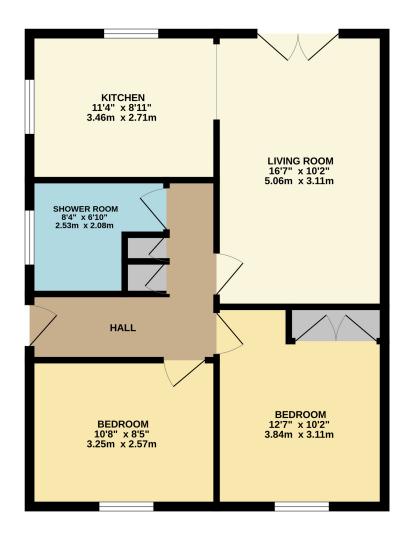

### **GROUND FLOOR** 619 sq.ft. (57.5 sq.m.) approx.

#### TOTAL FLOOR AREA: 619 sq.ft. (57.5 sq.m.) approx.

Whilst every attempt has been made to ensure the accuracy of the floorpian contained here, measurements of doors, windows, rooms and any other items are approximate and no responsibility is taken for any error, omission or mis-statement. This plan is for illustrative purposes only and should be used as such by any prospective purchaser. The services, systems and appliances shown have not been tested and no guaranter as to their operability or efficiency can be given.