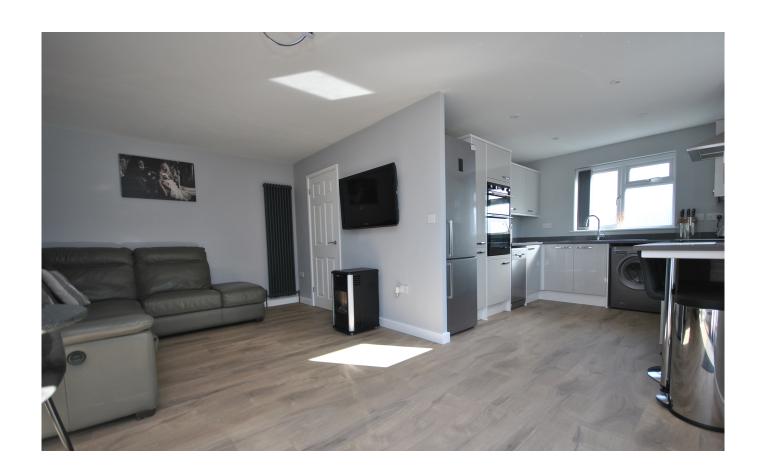

Entering the property from the front you are welcomed into a spacious hallway that provides access into all the rooms. There are two front aspect bedrooms which are both doubles with the larger bedroom benefiting from built in storage cupboards. The living room is a light and airy rear aspect room with patio doors opening out to the garden and also provides ample sitting space and room for a dining room table. The Living room leads directly into the kitchen that is newly fitted with a selection of wall and base units and has space for appliances and windows to the front and side. The bungalow is completed with a modern shower room with a shower cubicle, WC and basin.