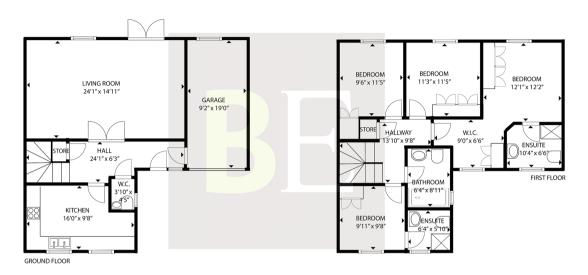

## **FLOORPLAN**

GROSS INTERAL AREA GROUND FLOOR: 848 sq. ft, FIRST FLOOR; 840 sq. ft TOTAL: 1688 sq. ft

SIZES AND DIMENSIONS ARE APPROXIMATE, ACTUAL MAY VARY