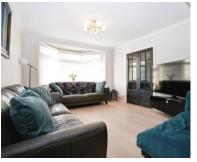

## **GROUND FLOOR**

Hallway

Reception One: 13' 8" x 11' 7" (4.16m x

3.53m)

Reception Two: 22' 6" x 11' 7" (6.86m x

3.53m) Utility Room Shower Room

Extended Kitchen/Diner: 30' 5" max x 18'

10" max (9.26m x 5.73m)