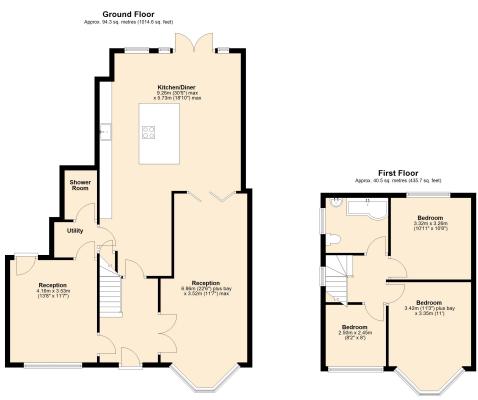

## **GROUND FLOOR**

Hallway

Reception One: 13' 8" x 11' 7" (4.16m x

3.53m)

Reception Two: 22' 6" x 11' 7" (6.86m x

3.53m) Utility Room Shower Room

Extended Kitchen/Diner: 30' 5" max x 18'

10" max (9.26m x 5.73m)

**First Floor** 

Bedroom One: 11' 3" x 11' 0" (3.42m x

3.35m)

Bedroom Two: 10' 11" x 10' 8" (3.32m x

3.26m)

Bedroom Three: 8' 2" x 8' 0" (2.50m x

2.45m)
Bathroom
EXTERIOR

Off Street Parking

Rear Garden

Total area: approx. 134.7 sq. metres (1450.3 sq. feet)
White every attempt has been made to ensure the accuracy of the Storals contained here. measurement of doors windows, rooms and any other them are approximate and no responsibility is taken for any error, consists nor misstatement. This plans is the italization purposes only and should be ever its work by they prospered more of process contains where not been helded and no parentees as to their operability or efficiency can be
experienced. They plan is the italization purposes only and should be ever its work by they prospered more characters. The plans is the interest of the interest and not parentee as to their operability or efficiency can be
experienced. They plan is the interest of the interest and the interest of the interest