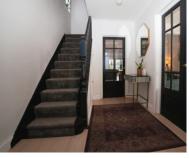

## **GROUND FLOOR**

Hallway

Reception One: 13' 8" x 11' 7" (4.16m x

3.53m)

Reception Two: 22' 6" x 11' 7" (6.86m x

3.53m) Utility Room Shower Room

Extended Kitchen/Diner: 30' 5" max x 18'

10" max (9.26m x 5.73m)