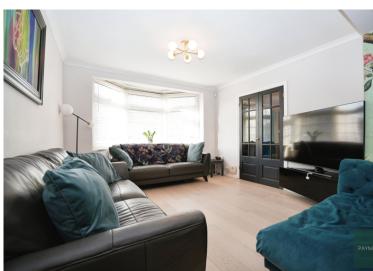

## **GROUND FLOOR**

Hallway

Reception One: 13' 8" x 11' 7" (4.16m x

3.53m)

Reception Two: 22' 6" x 11' 7" (6.86m x

3.53m) Utility Room Shower Room

Extended Kitchen/Diner: 30' 5" max x 18'

10" max (9.26m x 5.73m)