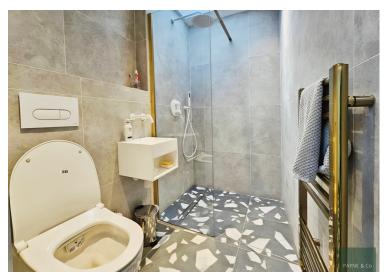

## **GROUND FLOOR**

Hallway

Reception One: 13' 8" x 11' 7" (4.16m x

3.53m)

Reception Two: 22' 6" x 11' 7" (6.86m x

3.53m) Utility Room Shower Room

Extended Kitchen/Diner: 30' 5" max x 18'

10" max (9.26m x 5.73m)