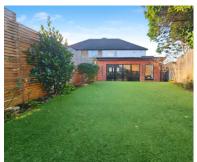

- Semi Detached House
- Extended Kitchen/Diner
- Utility Room
- Low Maintenance Garden

- Two Reception Rooms
- Off Street Parking
- Ground Floor Shower Room
- Kitchen Island

Rear Garden

Total area: approx. 134.7 sq. metres (1450.3 sq. feet)
White every attempt has been made to ensure the accuracy of the Storals contained here. measurement of doors windows, rooms and any other them are approximate and no responsibility is taken for any error, consists nor misstatement. This plans is the italization purposes only and should be ever its work by they prospered more of process contains where not been helded and no parentees as to their operability or efficiency can be
experienced. They plan is the italization purposes only and should be ever its work by they prospered more characters. The plans is the interest of the interest and not parentee as to their operability or efficiency can be
experienced. They plan is the interest of the interest and the interest of the interest