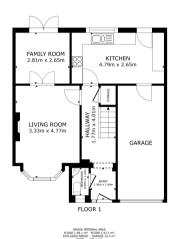

Bed Detached Family Home
- Two Reception Rooms
- Garden to Front and Rear
- No Chain

Offers in Region of £285,000

**For Sale** 



Tel: 01302 247754 Email: info@thepropertyhive.co.uk Web: www.thepropertyhive.co.uk

# **Owner's View**

3D Virtual Tour Available- Take a closer, more detailed look around via our 3D Virtual Tour! Don't forget that you can also check availability for viewings online via a visit to our website...Sold with no chain is this 4 bedroom detached property nestled in the heart of Bessacarr. For those dog lovers there are some lovely woodland woods just a short stroll away from the property. Primary and Secondary Schools and also within walking distance, together with the Yorkshire Wildlife Park, great motorway links and much more.

# **Ground Floor**

# Floor Plan



Matterport

# Lounge





# **Dining Room**









Tel: 01302 247754 Email: info@thepropertyhive.co.uk Web: www.thepropertyhive.co.uk

# Kitchen





**First Floor** 

# Floor Plan



FLOOR 2

GROSS INTERNAL AREA
FLOOR 1 48.1 m<sup>2</sup> FLOOR 2 53.1 m<sup>2</sup>
EXCUCIÓN AREAS : GOMAGE 14.2 m<sup>2</sup>

Matterport

### **Bedroom and Ensuite**









el: 01302 247754 Email: info@thepropertyhive.co.uk Web: www.thepropertyhive.co.uk

### **Bedroom**





# **Bedroom**





# **Bedroom**







Tel: 01302 247754 Email: info@thepropertyhive.co.uk Web: www.thepropertyhive.co.uk

#### **Bathroom**



### **External**

# **Front Aspect**



### Rear Aspect



# **Property Information Form**

Council Tax Band - D Utilities - Mains Gas, Mains Electricity, Mains Water Water Meter -

Avera