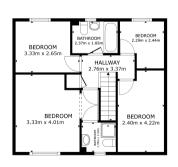

# Floor Plan

FLOOR 2

GROSS INTERNAL AREA
FLOOR 1 48.1 m<sup>2</sup> FLOOR 2 53.1 m<sup>2</sup>
EXCUCIÓN AREAS : GOMAGE 14.2 m<sup>2</sup>

Matterport