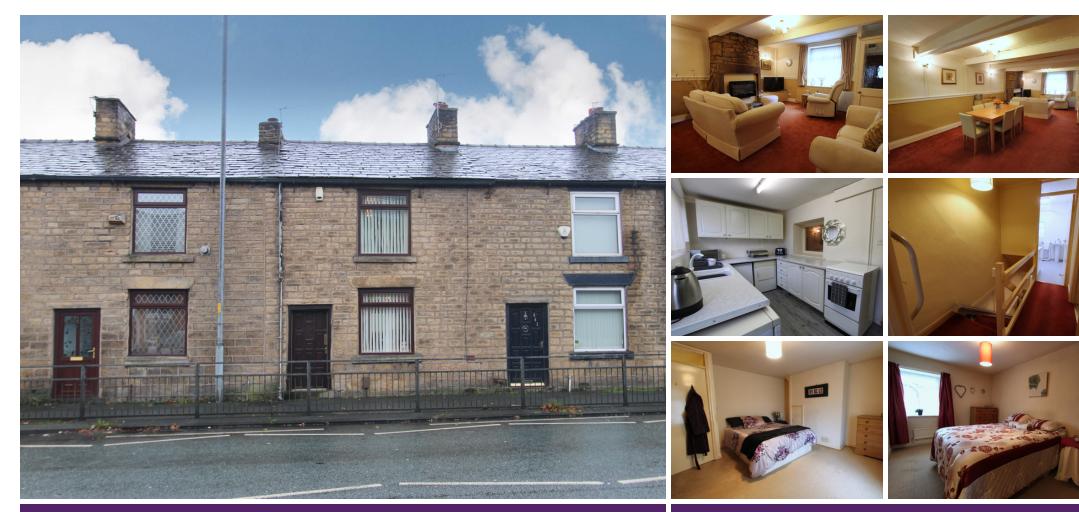

## Halliwell Road, Bolton, Lancashire, BL1

Fantastic opportunity to purchase this spacious two bed terraced house. The property is in a great location for easy access to Bolton Town Centre and also within reach is rail access into Manchester. In addition, there are an array of local amenities including schools, shops and restaurants.

The property comprises of, entrance vestibule, spacious lounge/diner and kitchen with rear access to the yard. To the first floor are two spacious double bedrooms, and a wet room bathroom.

£129,950

#### **GROUND FLOOR**

#### Vestibule

Great for coat and footwear storage 1.1m x 0.9m (3' 7" x 2' 11")

#### Lounge/Diner

Carpeted. Electric fitted fire with feature surround. Large front elevation window. Spacious room with access to first floor and kitchen. 4.5m x 8.2m (14' 9" x 26' 11")

#### Kitchen

Vinyl flooring. Fitted wall and base units. Double sink with mixer tap. Space for fridge freezer dryer and plumbing for washing machine. Large rear elevation window. Rear access door to yard. 4.0m x 2.3m (13' 1" x 7' 7")

## FIRST FLOOR

#### Stairs/ Landing

Carpeted. 0.7m x 2.4m (2' 4" x 7' 10")

#### Bedroom One

Carpeted. Front elevation window. Fitted storage. 4.5m x 4.0m (14' 9" x 13' 1")

#### Bedroom Two

Carpeted. Rear elevation window. 2.7m x 4.0m (8' 10" x 13' 1")

#### Bathroom

Bathroom fitted in July 2021, Laminate flooring. Three piece suite consisting of a toilet, sink and walk in shower. Partly tilled. Frosted rear elevation window. 1.7m x 2.1m (5' 7" x 6' 11")

### EXTERIOR

#### Rear Yard

Paved flooring. Rear access shutter.

GROUND FLOOR APPROX FLOOR (46.5 SOLM) TOTAL APPROX. FLOOR AREA 882 SO FT. (31.9 SOLM) TOTAL APPROX. FLOOR AREA 882 SO FT. (31.9 SOLM) Volva very etailement. This plan in days of the floor plan contained here, measureme of doors, windows, nome and any other terms are approximate and no responsibility is taken for any eromission, or measurement. This plan is not instantine purposed over and here the source of the sourc