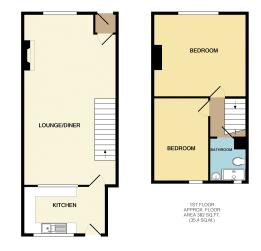

#### **GROUND FLOOR**

#### Vestibule

Great for coat and footwear storage 1.1m x 0.9m (3' 7" x 2' 11")

#### Lounge/Diner

Carpeted. Electric fitted fire with feature surround. Large front elevation window. Spacious room with access to first floor and kitchen. 4.5m x 8.2m (14' 9" x 26' 11")

#### Kitchen

Vinyl flooring. Fitted wall and base units. Double sink with mixer tap. Space for fridge freezer dryer and plumbing for washing machine. Large rear elevation window. Rear access door to yard. 4.0m x 2.3m (13' 1" x 7' 7")

## FIRST FLOOR

#### Stairs/ Landing

Carpeted. 0.7m x 2.4m (2' 4" x 7' 10")

#### Bedroom One

Carpeted. Front elevation window. Fitted storage. 4.5m x 4.0m (14' 9" x 13' 1")

#### Bedroom Two

Carpeted. Rear elevation window. 2.7m x 4.0m (8' 10" x 13' 1")

#### Bathroom

Bathroom fitted in July 2021, Laminate flooring. Three piece suite consisting of a toilet, sink and walk in shower. Partly tilled. Frosted rear elevation window. 1.7m x 2.1m (5' 7" x 6' 11")

#### Rear Yard

Paved flooring. Rear access shutter.

GROUND FLOOR APPROX FLOOR (46.5 SOLM) TOTAL APPROX. FLOOR AREA 882 SO FT. (31.9 SOLM) TOTAL APPROX. FLOOR AREA 882 SO FT. (31.9 SOLM) Volva very etailement. This plan in days of the floor plan contained here, measureme of doors, windows, nome and any other terms are approximate and no responsibility is taken for any eromission, or measurement. This plan is not instantine purposed over and here the source of the sourc