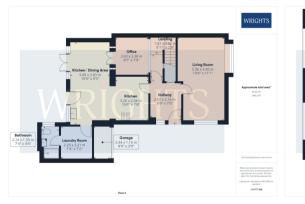

### **Room Descriptions**

#### Welcome to Sylvandale

Drive down the picturesque, tree-lined street and park in your private driveway. The upgraded composite front door welcomes you into a spacious hallway that exudes warmth and charm, with a convenient coat cupboard nearby. Beautiful Amtico flooring extends throughout most of this level. Step into the stunning kitchen, the true heart of this home. Featuring a sleek pewter high-gloss bespoke design, this kitchen offers an abundance of storage solutions, including pull-out spice racks and clever corner cabinets that make the most of the space. The integrated five-ring induction hob, double eye-level ovens, and dishwasher enhance the modern aesthetic. White countertops paired with a shimmering glass splashback complete the sophisticated look. This inviting space has hosted countless family dinners and is perfect for Sunday roasts or summer barbecues, with easy access through French doors leading to the covered pergola and garden.

#### Continued

Adjacent to the kitchen, you'll find a versatile home office that could easily be transformed into a playroom or cozy reading nook. For additional convenience, the garage has been expertly converted into a functional utility room featuring ample storage cupboards. The ground floor shower room is a fantastic bonus, perfect for accommodating large families or guests. At the front of the property, you'll find the living room, which boasts dual-aspect views. This generously sized space offers a wealth of design possibilities, allowing for a variety of layouts to suit your preferences.