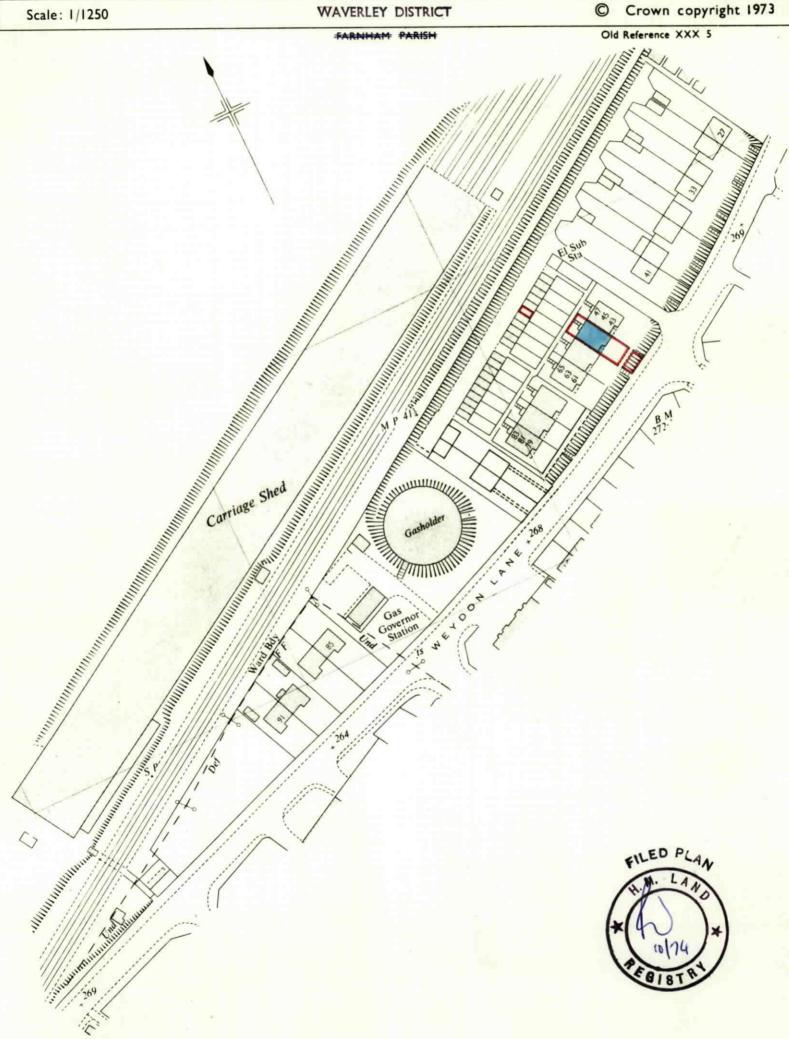

## H.M. LAND REGISTRY SY 4 3 8 8 1 3 ORDNANCE SURVEY PLAN REFERENCE Scale: 1/1250 WAVERLEY DISTRICT CITTLE NUMBER SY 4 3 8 8 1 3 NATIONAL GRID SECTION SURREY SURREY © Crown copyright 1973