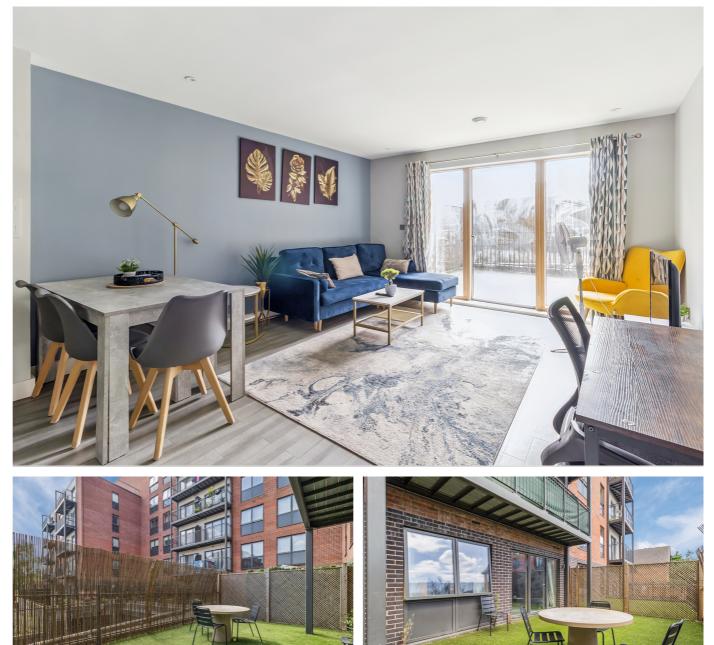

£270,000

This beautifully presented 1-bedroom apartment offers contemporary living in a stylish and thoughtfully designed space.

The property features a spacious open-plan living and kitchen area (23'4 x 13'0), perfect for both everyday living and entertaining. The sleek, modern kitchen seamlessly integrates with the living area, creating a bright and inviting atmosphere.

Adding to its charm, this apartment benefits from a private garden, providing a peaceful outdoor space – ideal for dining, entertaining, or simply enjoying some quiet time. Combining

comfort, style, and convenience, this property is perfect for first-time buyers, downsizers, or investors seeking a high-quality home.