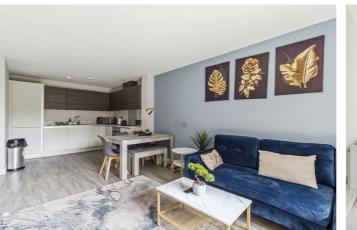

£270,000

This beautifully presented 1-bedroom apartment offers contemporary living in a stylish and thoughtfully designed space.

The property features a spacious open-plan living and kitchen area (23'4 x 13'0), perfect for both everyday living and entertaining. The sleek, modern kitchen seamlessly integrates with the living area, creating a bright and inviting atmosphere.