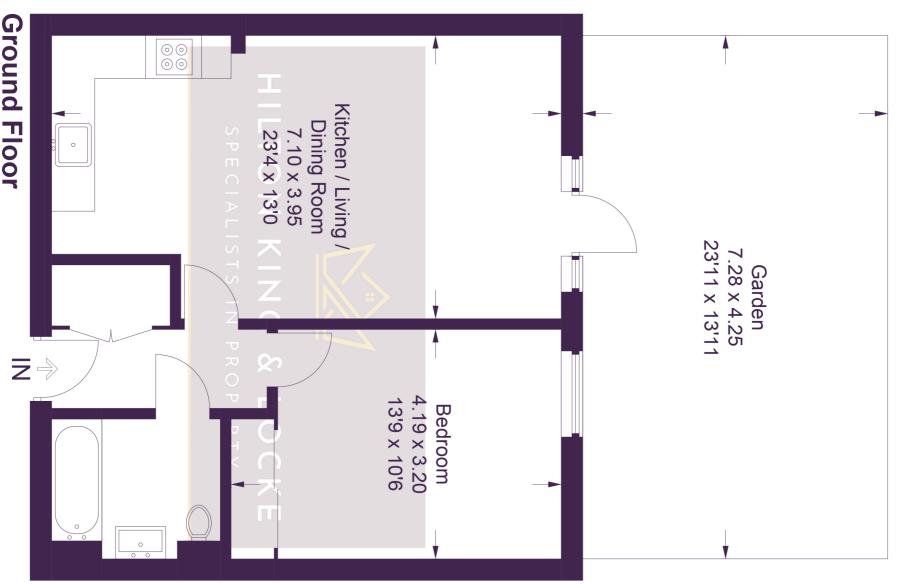

## 4 Vanburgh Court

Approximate Gross Internal Are = 52.1 sq m / 561 sq ft

## This plan is for layout quidance on

This plan is for layout guidance only. Not drawn to scale unless stated. Windows and door openings are approximate. Whilst every care is taken in the preparation of this plan, please check all dimensions, shapes and compass bearings before making any decisions reliant upon them. © CJ Property Marketing Ltd Produced for HKL