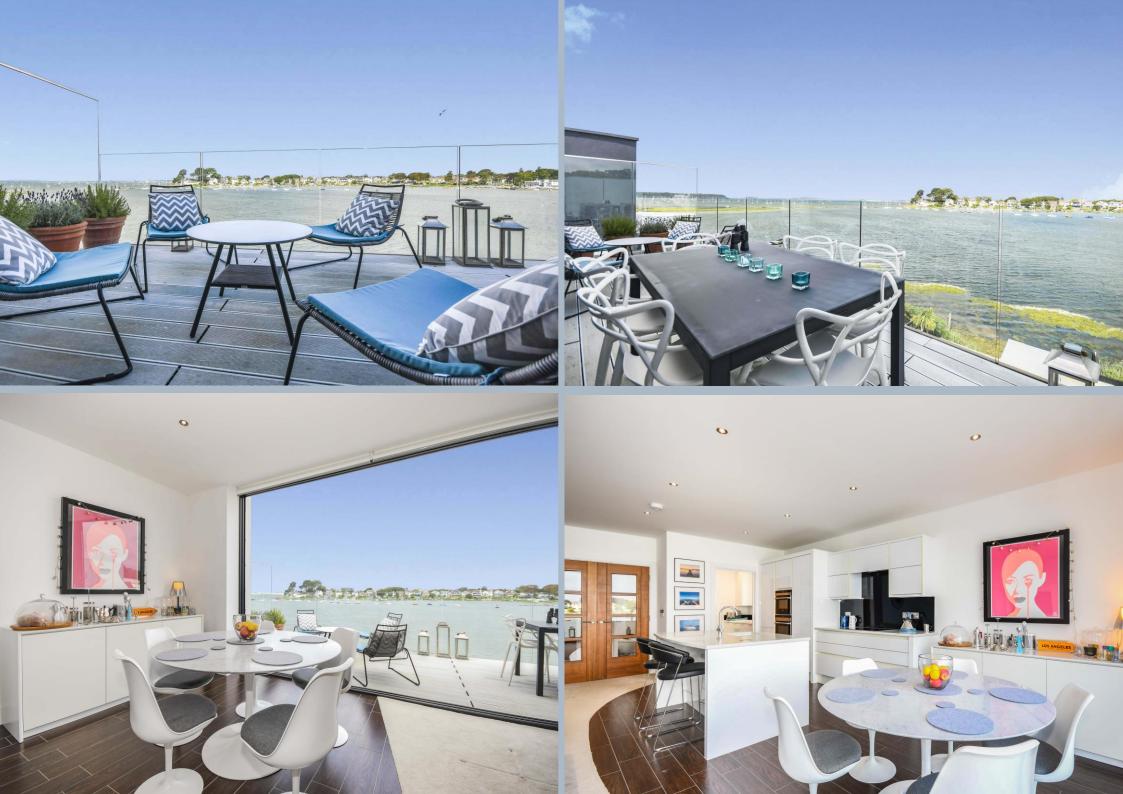

# Penthouse, Flat 3, Harbour Haze, 22 Salterns Way, Lilliput, Poole, Dorset BH14 8JR Share Of Freehold Price £1,500,000

One of the most outstanding aspects in the area is enjoyed from this superb penthouse 2 bedroom apartment affording breathtaking views over the Blue Lagoon. Harbour Haze is a development of just three luxury apartments, new in 2014 with direct water frontage onto the blue lagoon, where you can launch your small boat from the jetty, or paddleboard out around the harbour. The property includes a particularly generous balcony (24'1" x 7'10") with glass balustrade with which enjoys a lovely sunny aspect from where you can watch the sunset over the lagoon. Each apartment has two parking spaces, behind an electronic sliding gate, a large private store opening onto the garden which is a communal area where there is an artificial grass lawn and raised deck with ramp into the water. Flat three occupies the entire top floor and is accessed via a passenger lift or staircase with security entryphone system.

- Stunning two double bedroom penthouse apartment, being one of just three flats in this highly desirable location
- A water lover's dream with own jetty leading to the water
- Waterside living at its best, enjoying a stunning aspect with direct views onto the Blue Lagoon, Brownsea Island and Poole Harbour beyond and further views from the front of the property to Salterns Marina
- Fabulous 24'1" x 7'10" sun balcony with 'front row' sea views
- A splendid open plan kitchen/dining/living room with integrated Siemens appliances and full width sliding double glazed doors, having fitted electronic blinds, leading to the balcony, and providing breathtaking views
- Separate utility room with Siemens integrated washing machine and tumble dryer
- Underfloor heating, double glazing
- Both bedrooms have floor to ceiling windows, so you are able to admire the views towards Salterns Marina. The master bedroom has a range of fitted furniture and a contemporary ensuite shower room. A further luxury bathroom serves bedroom 2.
- Storage room 5m x 2.4m (restricted head height at 1.25m) under the building opening into the rear garden to hold water sports equipment or garden furniture etc.