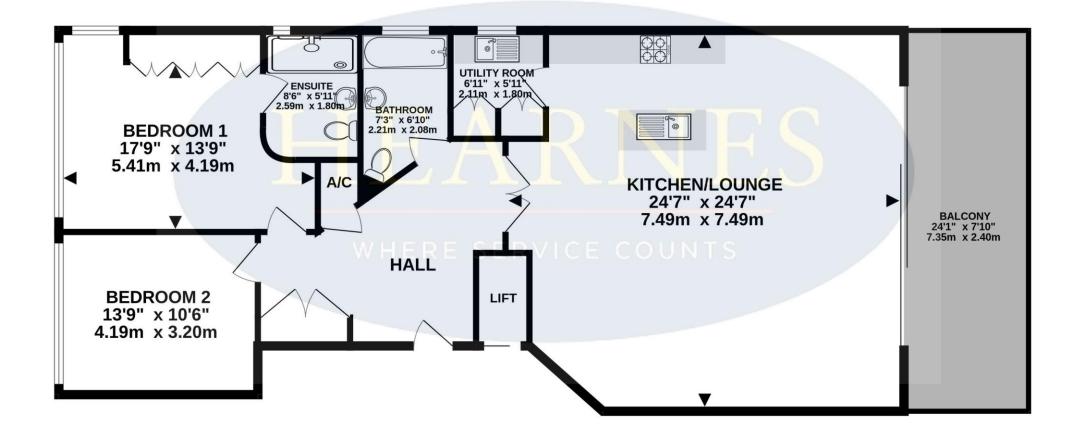

#### TOTAL FLOOR AREA : 1375sq.ft. (127.7 sq.m.) approx.

Whilst every attempt has been made to ensure the accuracy of the floorplan contained here, measurements of doors, windows, rooms and any other items are approximate and no responsibility is taken for any error, omission or mis-statement. This plan is for illustrative purposes only and should be used as such by any prospective purchaser. The services, systems and appliances shown have not been tested and no guarantee as to their operability or efficiency can be given. Made with Metropix ©2024