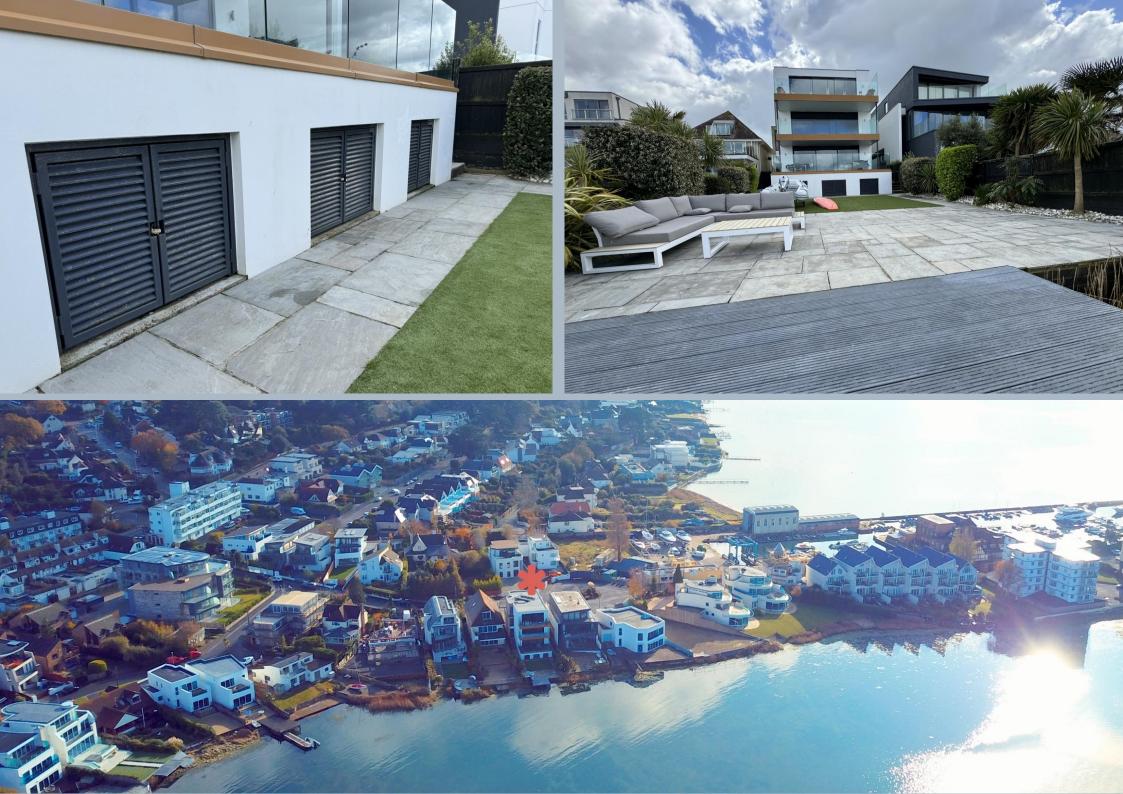

# Penthouse, Flat 3, Harbour Haze, 22 Salterns Way, Lilliput, Poole, Dorset BH14 8JR Share Of Freehold Price £1,500,000

One of the most outstanding aspects in the area is enjoyed from this superb penthouse 2 bedroom apartment affording breathtaking views over the Blue Lagoon. Harbour Haze is a development of just three luxury apartments, new in 2014 with direct water frontage onto the blue lagoon, where you can launch your small boat from the jetty, or paddleboard out around the harbour. The property includes a particularly generous balcony (24'1" x 7'10") with glass balustrade with which enjoys a lovely sunny aspect from where you can watch the sunset over the lagoon. Each apartment has two parking spaces, behind an electronic sliding gate, a large private store opening onto the garden which is a communal area where there is an artificial grass lawn and raised deck with ramp into the water. Flat three occupies the entire top floor and is accessed via a passenger lift or staircase with security entryphone system.

- Stunning two double bedroom penthouse apartment, being one of just three flats in this highly desirable location
- A water lover's dream with own jetty leading to the water
- Waterside living at its best, enjoying a stunning aspect with direct views onto the Blue Lagoon, Brownsea Island and Poole Harbour beyond and further views from the front of the property to Salterns Marina
- Fabulous 24'1" x 7'10" sun balcony with 'front row' sea views
- A splendid open plan kitchen/dining/living room with integrated Siemens appliances and full width sliding double glazed doors, having fitted electronic blinds, leading to the balcony, and providing breathtaking views
- Separate utility room with Siemens integrated washing machine and tumble dryer
- Underfloor heating, double glazing
- Both bedrooms have floor to ceiling windows, so you are able to admire the views towards Salterns Marina. The master bedroom has a range of fitted furniture and a contemporary ensuite shower room. A further luxury bathroom serves bedroom 2.
- Storage room 5m x 2.4m (restricted head height at 1.25m) under the building opening into the rear garden to hold water sports equipment or garden furniture etc.

Harbour Haze is located in the heart of Lilliput, on the edge of the Blue Lagoon with sailing, kite surfing, paddle boarding and windsurfing all on your doorstep. Set on one of the most desirable stretches of coastline, the development is walking distance to local shops, cafes and restaurants at Lilliput, and just yards from Salterns Marina. Poole Town Centre is approximately 3 miles away and the beach and sea 1.5 miles away. Breath-taking scenery of Evening Hill, Poole Harbour, Sandbanks Beaches are all on the doorstep to enjoy.