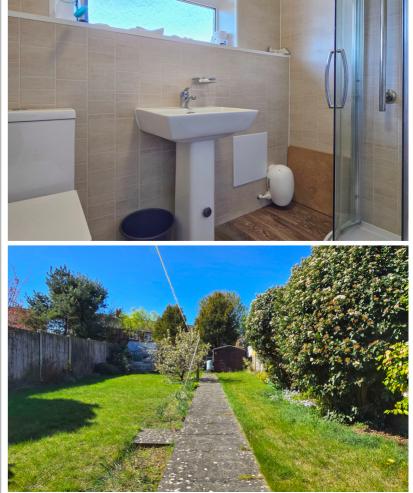

## Bathroom

A suite comprising of a shower cubicle with electric shower, low level WC, wash hand basin, aquaboard to walls, double glazed window to the rear, radiator.

#### Rear Garden

A circa 70ft mature west facing rear garden, mainly laid to lawn with patio seating area, shed and greenhouse.