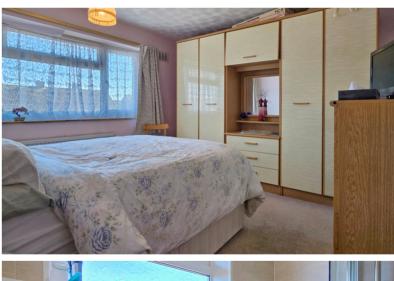

## Landing

Access to loft.

**Bedroom One** 

11' 6" x 10' 7" (3.51m x 3.23m) Double glazed window to the front, radiator.

**Bedroom Two** 

12' 4" x 9' 1" (3.76m x 2.77m) Double glazed window to the rear, radiator.