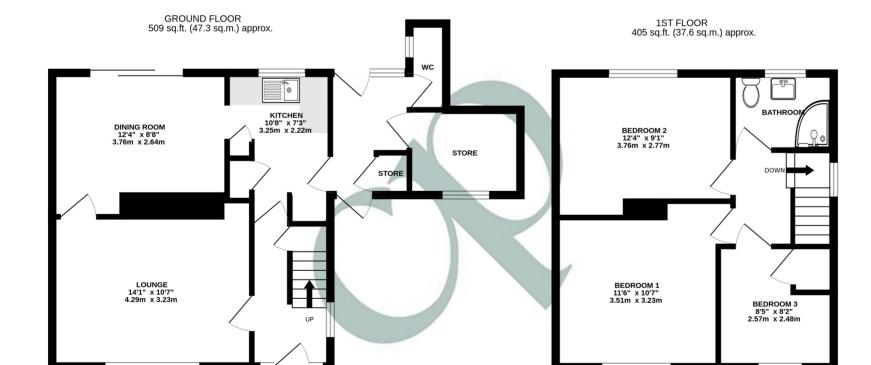

TOTAL FLOOR AREA : 914 sq.ft. (84.9 sq.m.) approx. Whilst every attempt has been made to ensure the accuracy of the floorplan contained here, measurements of doors, windows, rooms and any other items are approximate and no responsibility is taken for any error, omission or mis-statement. This plan is for illustrative purposes only and should be used as such by any prospective purchaser. The services, systems and appliances shown have not been tested and no guarantee as to their operability or efficiency can be given. Made with Metropix ©2025

**Ground Floor** 

## **Entrance Hall**

Entrance door to the front, under stairs cupboard, double glazed windows to the front and side, radiator.

#### Lounge

14' 1" x 10' 7" (4.29m x 3.23m) Gas fireplace, double glazed window to the front, radiator, door to:

# Dining Room

12' 4" x 8' 8" (3.76m x 2.64m) Glazed sliding patio door opening to the garden, radiator.

#### Kitchen

10' 8" x 7' 3" (3.25m x 2.21m) A range of base and wall mounted units with work surfaces over, stainless steel sink and drainer with mixer tap, airing cupboard housing hot water tank, double glazed window to the rear.

## **First Floor**

## Landing

Access to loft.

**Bedroom One** 

11' 6" x 10' 7" (3.51m x 3.23m) Double glazed window to the front, radiator.

**Bedroom Two** 

12' 4" x 9' 1" (3.76m x 2.77m) Double glazed window to the rear, radiator.

8' 5" x 8' 2" (2.57m x 2.49m) Cupboard on bulkhead over the stairs, double glazed window to the front, radiator.

## Bathroom

A suite comprising of a shower cubicle with electric shower, low level WC, wash hand basin, aquaboard to walls, double glazed window to the rear, radiator.