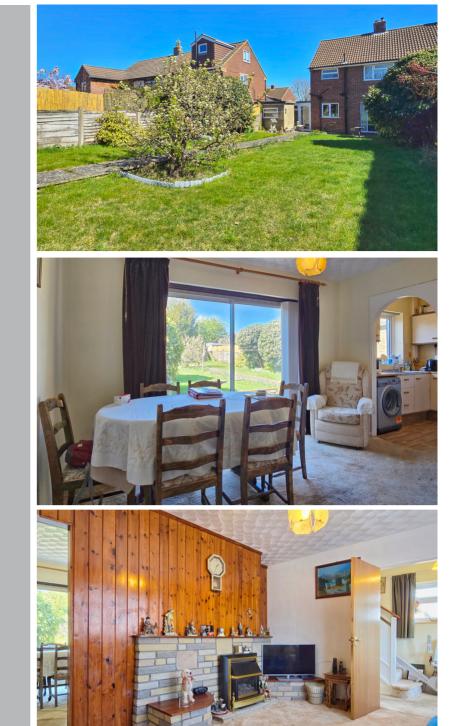

#### Rear Garden

A circa 70ft mature west facing rear garden, mainly laid to lawn with patio seating area, shed and greenhouse.

# Dining Room

12' 4" x 8' 8" (3.76m x 2.64m) Glazed sliding patio door opening to the garden, radiator.

#### Lounge

14' 1" x 10' 7" (4.29m x 3.23m) Gas fireplace, double glazed window to the front, radiator, door to: