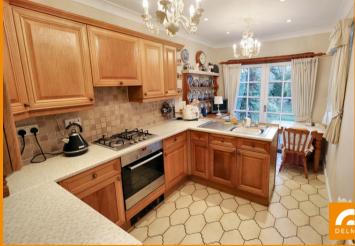

## PROPERTY DETAILS

Boasting fabulous views to the North Sea and Isle of May. This STONE BUILT END TERRACED VILLA enjoys a much sought after location within the scenic village of Crail. Accommodation retains much of its original features yet offers modern day living, comprises on the ground floor: Vestibule, Hall, Beautifully appointed lounge with bay window, formal dining room, breakfasting kitchen, Utility Room and downstairs Cloakroom WC. The upper floor accommodates three bedrooms and the Family bathroom. Quality sash and case double glazed windows. Gas central heating. Mature gardens with workshop. Viewing strictly by appointment.

## **KEY FEATURES**

- A STONE BUILT END TERRACED VILLA
- Boasting Ocean Views to include the May Isle
- The property maintains many of its traditional features yet offers ideal modern day living
- Tastefully appointed Lounge with Bay window, Separate Formal Dining Room
- Upstairs Family Bathroom , Downstairs Cloakroom WC
- Breakfasting kitchen with French Doors additional Utility/Laundry Room
- Three excellent sized bedrooms
- Quality Sash and Case Double Glazed windows and Gas Central Heating
- Mature gardens with outhouse
- A fabulous Family Home in the most sought after of locations