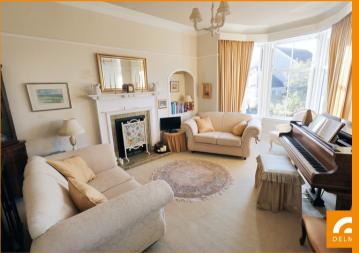

## PROPERTY DETAILS

Boasting fabulous views to the North Sea and Isle of May. This STONE BUILT END TERRACED VILLA enjoys a much sought after location within the scenic village of Crail. Accommodation retains much of its original features yet offers modern day living, comprises on the ground floor: Vestibule, Hall, Beautifully appointed lounge with bay window, formal dining room, breakfasting kitchen, Utility Room and downstairs Cloakroom WC. The upper floor accommodates three bedrooms and the Family bathroom. Quality sash and case double glazed windows. Gas central heating. Mature gardens with workshop. Viewing strictly by appointment.

## **KEY FEATURES**

- A STONE BUILT END TERRACED VILLA
- Boasting Ocean Views to include the May Isle
- The property maintains many of its traditional features yet offers ideal modern day living
- Tastefully appointed Lounge with Bay window, Separate Formal Dining Room
- Upstairs Family Bathroom , Downstairs Cloakroom WC
- Breakfasting kitchen with French Doors additional Utility/Laundry Room
- Three excellent sized bedrooms
- Quality Sash and Case Double Glazed windows and Gas Central Heating
- Mature gardens with outhouse
- A fabulous Family Home in the most sought after of locations