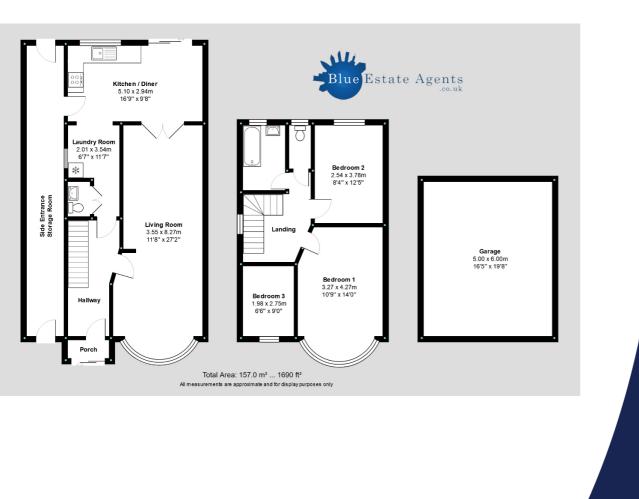

## Elmer Gardens Isleworth, TW7 6EY

As Sole Agents, Blue Estate Agents are honored to offer the market this three-bedroom semidetached house, chain free. The property boasts of a large through lounge reception room leading to an extended kitchen and diner allowing in ample amount of light and air. The ground floor also consists of a separate WC and access to a side enclosed area allowing access to the front of the house and rear. To the first floor you have three well sized bedrooms which contain built in wardrobes and a large family bathroom suite with a separate WC. The loft allows ample amount of storage space and has been fully foamed insulated. The whole property is double glazed and gas central heated. Outside to the rear you have a lovely garden area averaging over 100ft approx. in length. The garden contains a glass house a small pond and leads out to an out garage which allows access to the rear alley for car access. To the front of the house, you have off street parking and access to the side entrance.