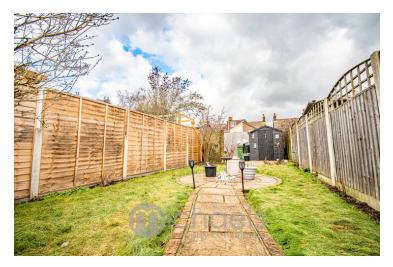

uy-to-let investors alike. The internal accommodation comprises an entrance porch, a 26' lounge/diner featuring both a bay window and a fireplace, a separate kitchen that provides access to the rear garden, two generous double bedrooms, and a first floor family bathroom. As previously mentioned, this ideal starter home features a generous rear garden, and a driveway to the front of the dwelling that provides off road parking for 2/3 vehicles.





### Property Details.

#### **Entrance Porch**

#### Lounge/Diner





25' 9" x 12' 4" (7.85m x 3.76m)

#### **Kitchen**



12' 4" x 7' 10" (3.76m x 2.39m)

#### First Floor Landing

#### **Bedroom One**





12' 4" x 11' 8" (3.76m x 3.56m)

#### **Bedroom Two**



11'8" x 7'8" (3.56m x 2.34m)

## Property Details.

#### Bathroom



Rear Garden



Parking

### Property Details.

#### Floorplans



#### Location



We have not carried out a structural survey and the services, appliances and specific fittings have not been tested. All photographs, measurements, floor plans and distances referred to are given as a guide only and should not be relied upon for the purchase of carpets or any other fixtures or fittings. Gardens, roof terraces, balconies and communal gardens as well as tenure and lease details cannot have their accuracy guaranteed for intending purchasers. Lease details, service ground rent (where applicable) are given as a guide only and should be checked and confirmed by your solicitor prior to exchange of contracts.