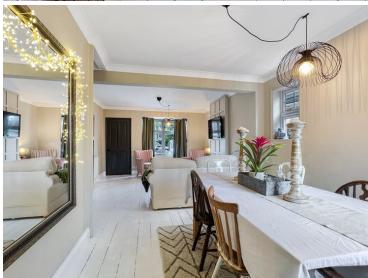

n centre and the railway station, is this quintessentially British two-bedroom semi-detached Victorian property. Occupying an excellent plot with potential for a double-story extension (STPP), we feel this period home would make an ideal purchase for both first-time buyers and buy-to-let investors alike. The internal accommodation comprises an entrance porch, a 26' lounge/diner featuring both a bay window and a fireplace, a separate kitchen that provides access to the rear garden, two generous double bedrooms, and a first floor family bathroom. As previously mentioned, this ideal starter home features a generous rear garden, and a driveway to the front of the dwelling that provides off road parking for 2/3 vehicles.





### Property Details.

#### **Entrance Porch**

#### Lounge/Diner





25' 9" x 12' 4" (7.85m x 3.76m)

#### **Kitchen**



12' 4" x 7' 10" (3.76m x 2.39m)

#### First Floor Landing

#### **Bedroom One**





12' 4" x 11' 8" (3.76m x 3.56m)

#### **Bedroom Two**



11'8" x 7'8" (3.56m x 2.34m)

## Property Details.

#### Bathroom



Rear Garden



Parking

### Property Details.

#### Floorplans



#### Location



We have not carried out a structural survey and the services, appliances and specific fittings have not been tested. All photographs, measurements, floor plans and distances referred to are given as a guide only and should not be relied upon for the purchase of carpets or any other fixtures or fittings. Gardens, roof terraces, balconies and communal gardens as well as tenure and lease details cannot have their accuracy guaranteed for intending pur