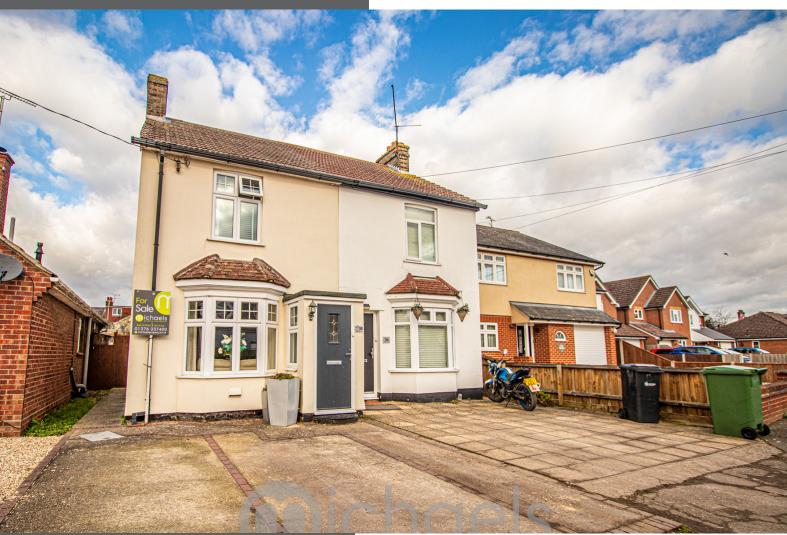

# £290,000

- Two Bedroom House
- Semi Detached
- Generous Rear Garden
- UPVC Windows
- Two Reception Rooms
- Central Position
- Potential To Extend (STPP)
- Well Presented Throughout

### 38 College Road, Braintree, Essex. CM7 2NY.

Conveniently positioned within easy reach of both the Braintree town centre and the railway station, is this quintessentially British two-bedroom semi-detached Victorian property. Occupying an excellent plot with potential for a double-story extension (STPP), we feel this period home would make an ideal purchase for both first-time buyers and buy-to-let investors alike. The internal accommodation comprises an entrance porch, a 26' lounge/diner featuring both a bay window and a fireplace, a separate kitchen that provides access to the rear garden, two generous double bedrooms, and a first floor family bathroom. As previously mentioned, this ideal starter home features a generous rear garden, and a driveway to the front of the dwelling that provides off road parking for 2/3 vehicles.