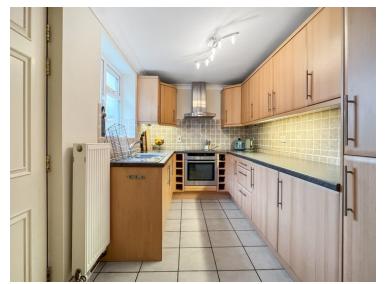

ially British two-bedroom semi-detached Victorian property. Occupying an excellent plot with potential for a double-story extension (STPP), we feel this period home would make an ideal purchase for both first-time buyers and buy-to-let investors alike. The internal accommodation comprises an entrance porch, a 26' lounge/diner featuring both a bay window and a fireplace, a separate kitchen that provides access to the rear garden, two generous double bedrooms, and a first floor family bathroom. As previously mentioned, this ideal starter home features a generous rear garden, and a driveway to the front of the dwelling that provides off road parking for 2/3 vehicles.





### Property Details.

#### **Entrance Porch**

#### Lounge/Diner





25' 9" x 12' 4" (7.85m x 3.76m)

#### **Kitchen**



12' 4" x 7' 10" (3.76m x 2.39m)

#### First Floor Landing

#### **Bedroom One**





12' 4" x 11' 8" (3.76m x 3.56m)

#### **Bedroom Two**



11'8" x 7'8" (3.56m x 2.34m)

## Property Details.

#### Bathroom



Rear Garden



Parking

### Property Details.

#### Floorplans



#### Location



We have not carried out a structural survey and the services, appliances and specific fittings have not been tested. All photographs, measurements, floor plans and distances referred to are given as a guide only and should not be relied upon for the purchase of carpets or any other fixtures or fittings. Gardens, roof terraces, balconies and communal gardens as well as tenure and lease details cannot have their accuracy guaranteed for intending purchasers. Lease details, service ground rent (where ap