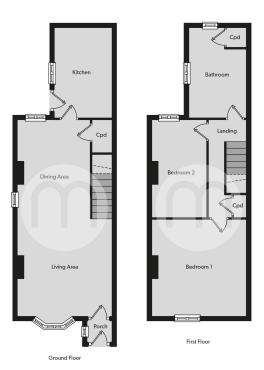

on comprises an entrance porch, a 26' lounge/diner featuring both a bay window and a fireplace, a separate kitchen that provides access to the rear garden, two generous double bedrooms, and a first floor family bathroom. As previously mentioned, this ideal starter home features a generous rear garden, and a driveway to the front of the dwelling that provides off road parking for 2/3 vehicles.





### Property Details.

#### **Entrance Porch**

#### Lounge/Diner





25' 9" x 12' 4" (7.85m x 3.76m)

#### **Kitchen**



12' 4" x 7' 10" (3.76m x 2.39m)

#### First Floor Landing

#### **Bedroom One**





12' 4" x 11' 8" (3.76m x 3.56m)

#### **Bedroom Two**



11'8" x 7'8" (3.56m x 2.34m)

## Property Details.

#### Bathroom



Rear Garden



Parking

### Property Details.

#### Floorplans



#### Location



We have not carried out a structural survey and the services, appliances and specific fittings have not been tested. All photographs, measurements, floor plans and distances referred to are given as a guide only and should not be relied upon for the purchase of carpets or any other fixtures or fittings. Gardens, roof terraces, balconies and communal gardens as well as tenure and lease details cannot have their accuracy guaranteed for intending purchasers. Lease details, service ground rent (where applicable) are given as a guide only and should be checked and confirmed by your solicitor prior to exchange of contracts.