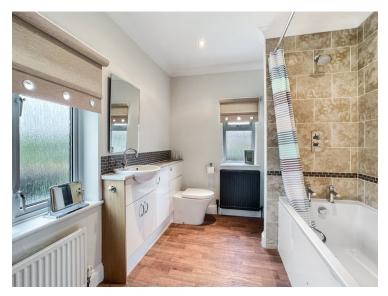

me buyers and buy-to-let investors alike. The internal accommodation comprises an entrance porch, a 26' lounge/diner featuring both a bay window and a fireplace, a separate kitchen that provides access to the rear garden, two generous double bedrooms, and a first floor family bathroom. As previously mentioned, this ideal starter home features a generous rear garden, and a driveway to the front of the dwelling that provides off road parking for 2/3 vehicles.





### Property Details.

#### **Entrance Porch**

#### Lounge/Diner





25' 9" x 12' 4" (7.85m x 3.76m)

#### **Kitchen**



12' 4" x 7' 10" (3.76m x 2.39m)

#### First Floor Landing

#### **Bedroom One**





12' 4" x 11' 8" (3.76m x 3.56m)

#### **Bedroom Two**



11'8" x 7'8" (3.56m x 2.34m)

## Property Details.

#### Bathroom



Rear Garden



Parking

### Property Details.

#### Floorplans



#### Location



We have not carried out a structural survey and the services, appliances and specific fittings have not been tested. All photographs, measurements, floor plans and distances referred to are given as a guide only and should not be relied upon for the purchase of carpets or any other fixtures or fittings. Gardens, roof terraces, balconies and communal gardens as well as tenure and lease details cannot have their accuracy guaranteed for intending purchasers. Lease details, service ground rent (where applicable) are given as a guide only and should be checked and confirmed by your solicitor prior to exchange of contracts.