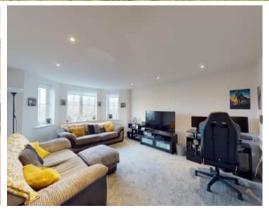

#### **Owner's View**

3D Virtual Tour Available- Take a closer, more detailed look around via our 3D Virtual Tour! Don't forget that you can also check availability for viewings online via a visit to our website... The accommodation on offer comprises of a private entrance hall, lounge with beautiful views, main bedroom with en suite shower room off, further good sized double bedroom, fitted kitchen with some integrated appliances and a bathroom fitted with a white suite. Outside the property has allocated parking. Situated in Armthorpe, it has great access to a wealth of local amenities including shops, supermarkets and access to the M18 if required.