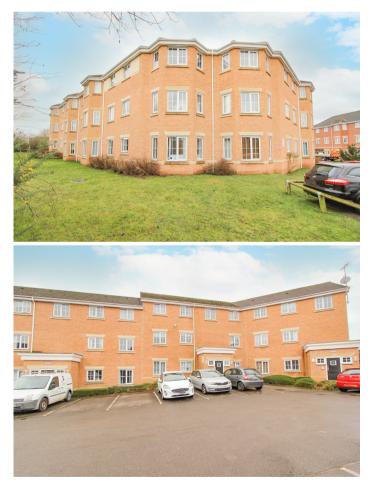

wer room off, further good sized double bedroom, fitted kitchen with some integrated appliances and a bathroom fitted with a white suite. Outside the property has allocated parking. Situated in Armthorpe, it has great access to a wealth of local amenities including shops, supermarkets and access to the M18 if required.

First Floor Apartment

## **Floor Plan**



#### Kitchen



Lounge



#### Master Bedroom With En Suite



Second Bedroom



All measurements provided are approximate and should be verified before exchange of contracts. No appliances have been tested and should be checked to ensure they are in good working order.



# We make it happen.

Tel: 01302 247754 Email: info@thepropertyhive.co.uk Web: www.thepropertyhive.co.uk

Bathroom



## External

#### Front and Rear Aspects



## **Property Information**

Council Tax Band - A Utilities - Mains Electricity, Mains Water Water Meter - No Average Annual Electricity Bills - £1200 Average Annual Gas Bills - N/A Average Annual Water Bills - £360 Tenure - Leasehold £325 per quarter leasehold 136 years from 2004 155 years LEFT ground rent £60 every 6 months.

#### Solar Panels - No

Space Heating System - Electric storage heaters Approximate Heating System Installation Date -Water Heating System - Electric immersion heated tank Approximate Water Heating Installation Date -Boiler Location -Approximate Electrical System Installation Date -Approximate Electrical System Test Date -Fires/Heaters - None Permanent Loft Ladder - N/A Loft Insulation -N/A Loft Boarded out - N/A

Whilst every effort is made to ensure that the inf