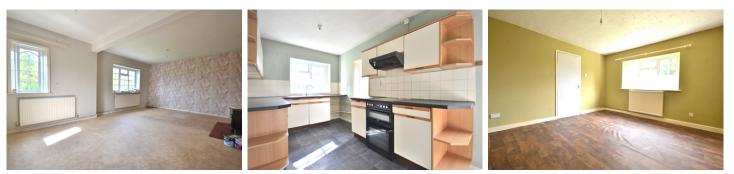

#### **Dining Room**

glazed window, two cupboards.

#### **Kitchen**

```
double glazed windows, stainless one radiator.
steel sink, cupboard, door leading to
rear garden.
```

#### Living Room

14' 02" x 8' 02" (4.32m x 2.49m) Vinyl 12' 08" x 20' 08" (3.86m x 6.30m) Vinyl glazed