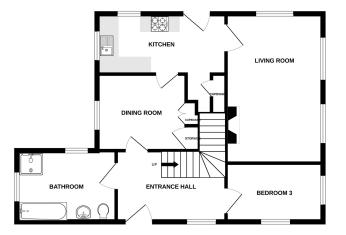

#### **Entrance Hallwav**

flooring, one radiator, under stairs flooring, three double cupboard, one double glazed window, windows, two radiators, fire place. staircase to first floor.

#### **Dining Room**

glazed window, two cupboards.

#### **Kitchen**

```
double glazed windows, stainless one radiator.
steel sink, cupboard, door leading to
rear garden.
```

#### Bathroom

12' 08" x 6' 03" (3.86m x 1.91m) Vinyl 12' 11" x 11' 11" (3.94m x 3.63m) Vinyl flooring, low flush W/C, three double flooring, one radiator, one double glazed windows, shower cubical, pedestal sink.

### Bedroom Three (Ground Floor)

18' 00" x 7' 10" (5.49m x 2.39m) Vinyl 12' 07" x 7' 08" (3.84m x 2.34m) Fitted flooring, fitted kitchen units, two carpet, two double glazed windows,

#### **Bedroom Two**

13' 08" x 11' 11" (4.17m x 3.63m) Fitted carpet, one double glazed window, one radiator.

EPC - E

Council Tax Band - C

GROUND FLOOR

Whils every attempt has been made to ensure the accuracy of the floorplan contained here, measurements of doors, windows, rooms and any other tems are approximate and no responsibility is taken for any error, omission or mis-statement. This plan is for illustrative purposes only and should be used as such by any prospective purchaser. The services, systems and appliances shown have not been tested and no guarantee as to their operability or efficiency can be given. Made with Weropix C6204.