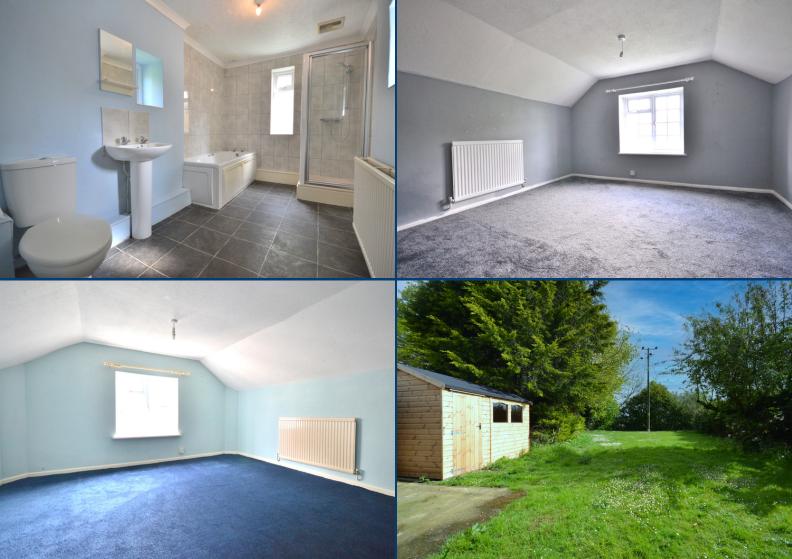

#### Bathroom

12' 08" x 6' 03" (3.86m x 1.91m) Vinyl 12' 11" x 11' 11" (3.94m x 3.63m) Vinyl flooring, low flush W/C, three double flooring, one radiator, one double glazed windows, shower cubical, pedestal sink.

#### **Bedroom One**

13' 09" x 13' 04" (4.19m x 4.06m) Fitted carpet, one double glazed window, one radiator, cupboard.

#### **Bedroom Two**

13' 08" x 11' 11" (4.17m x 3.63m) Fitted carpet, one double glazed window, one radiator.

EPC - E

Council Tax Band - C

GROUND FLOOR

Whils every attempt has been made to ensure the accuracy of the floorplan contained here, measurements of doors, windows, rooms and any other tems are approximate and no responsibility is taken for any error, omission or mis-statement. This plan is for illustrative purposes only and should be used as such by any prospective purchaser. The services, systems and appliances shown have not been tested and no guarantee as to their operability or efficiency can be given. Made with Weropix C6204.