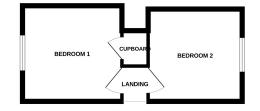

#### **Bedroom One**

13' 09" x 13' 04" (4.19m x 4.06m) Fitted carpet, one double glazed window, one radiator, cupboard.

#### **Bedroom Two**

13' 08" x 11' 11" (4.17m x 3.63m) Fitted carpet, one double glazed window, one radiator.

EPC - E

Council Tax Band - C

GROUND FLOOR

Whils every attempt has been made to ensure the accuracy of the floorplan contained here, measurements of doors, windows, rooms and any other tems are approximate and no responsibility is taken for any error, omission or mis-statement. This plan is for illustrative purposes only and should be used as such by any prospective purchaser. The services, systems and appliances shown have not been tested and no guarantee as to their operability or efficiency can be given. Made with Weropix C6204.

18-20 King Street, King's Lynn, Norfolk, PE30 1ES Tel: 01553 775151 Email: kingslynn@millsopps.com www.millsopps.com

1ST FLOOR