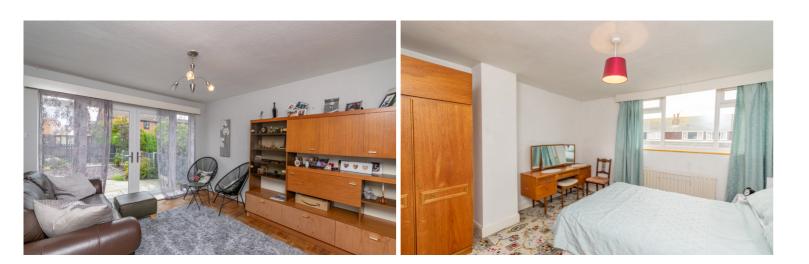

Tenure: Freehold

Council Tax Band: D

| Ground Floor<br>Porch<br>Upvc front door. Inner door leading to:                                                                                                                                                                                                                                                           |
|----------------------------------------------------------------------------------------------------------------------------------------------------------------------------------------------------------------------------------------------------------------------------------------------------------------------------|
| Entrance Hall<br>Radiator. Coving to ceiling. Stairs to first floor. Doors<br>leading to the following rooms:                                                                                                                                                                                                              |
| Lounge 4.98m (16'4") x 3.55m (11'8")<br>Double glazed window to front. Fireplace with brick built<br>surround. Radiator. TV point. Coving to ceiling. Double<br>doors through to:                                                                                                                                          |
| Sitting Room/Dining Room 4.05m (13'3") x 3.55m<br>(11'8")<br>Two double glazed windows to rear. Radiator. Double<br>glazed patio doors leading to rear garden.                                                                                                                                                             |
| Kitchen 3.18m (10'5") x 3.05m (10')<br>Double glazed windows to rear and side. Fitted with a<br>matching range of base and eye level units with worktop<br>space over incorporating a stainless steel sink with<br>single drainer and mixer tap. Electric point for cooker<br>with extractor hood over. Radiator. Door to: |
| Utility<br>Plumbing for washing machine. Space for fridge/freezer.<br>Tiled flooring. Wall mounted boiler. Upvc double glazed<br>door leading to rear garden.                                                                                                                                                              |

Bedroom 1 3.77m (12'5") x 3.55m (11'8") Double glazed window to front. Radiator.

Bedroom 2 3.55m (11'8") x 3.41m (11'2") Double glazed window to rear. Radiator.