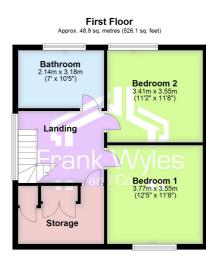

### WC

Obscure double glazed window to side. Fitted with two piece suite comprising wall mounted wash hand basin, and WC. Radiator.

First Floor

Landing

Double glazed window to side. Built-in storage cupboard. Doors leading to the following rooms:

Bedroom 1 3.77m (12'5") x 3.55m (11'8") Double glazed window to front. Radiator.

Bedroom 2 3.55m (11'8") x 3.41m (11'2") Double glazed window to rear. Radiator.

#### Bathroom

Obscure double glazed window to rear. Fitted with four piece suite comprising bath with hand shower

attachment and mixer tap, pedestal wash hand basin with mixer tap, shower enclosure with fitted shower, and WC. Tiled splashbacks. Heated towel rail.

Store Room Large storage area.

External

Front

Low maintenance garden. Driveway leading to:

Single Garage Up and over door. Window and courtesy door to side.

Rear Garden

Low maintenance garden with block paved pathway and seating area. Shrub borders.