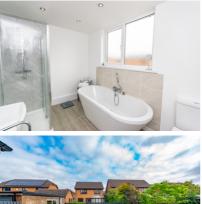

#### Bathroom

Obscure double glazed window to rear. Fitted with four piece suite comprising bath with hand shower

attachment and mixer tap, pedestal wash hand basin with mixer tap, shower enclosure with fitted shower, and WC. Tiled splashbacks. Heated towel rail.