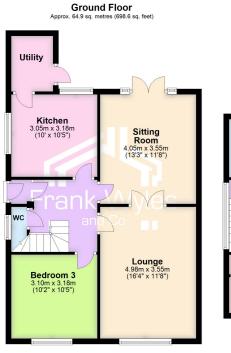

Tenure: Freehold

Council Tax Band: D

| Ground Floor<br>Porch<br>Upvc front door. Inner door leading to:                                                                                                                                                                                                                                                           |
|----------------------------------------------------------------------------------------------------------------------------------------------------------------------------------------------------------------------------------------------------------------------------------------------------------------------------|
| Entrance Hall<br>Radiator. Coving to ceiling. Stairs to first floor. Doors<br>leading to the following rooms:                                                                                                                                                                                                              |
| Lounge 4.98m (16'4") x 3.55m (11'8")<br>Double glazed window to front. Fireplace with brick built<br>surround. Radiator. TV point. Coving to ceiling. Double<br>doors through to:                                                                                                                                          |
| Sitting Room/Dining Room 4.05m (13'3") x 3.55m<br>(11'8")<br>Two double glazed windows to rear. Radiator. Double<br>glazed patio doors leading to rear garden.                                                                                                                                                             |
| Kitchen 3.18m (10'5") x 3.05m (10')<br>Double glazed windows to rear and side. Fitted with a<br>matching range of base and eye level units with worktop<br>space over incorporating a stainless steel sink with<br>single drainer and mixer tap. Electric point for cooker<br>with extractor hood over. Radiator. Door to: |
| Utility<br>Plumbing for washing machine. Space for fridge/freezer.<br>Tiled flooring. Wall mounted boiler. Upvc double glazed<br>door leading to rear garden.                                                                                                                                                              |

Bedroom 3 3.18m (10'5") x 3.10m (10'2") Double glazed window to front. Radiator.

### WC

Obscure double glazed window to side. Fitted with two piece suite comprising wall mounted wash hand basin, and WC. Radiator.

First Floor

Landing

Double glazed window to side. Built-in storage cupboard. Doors leading to the following rooms: