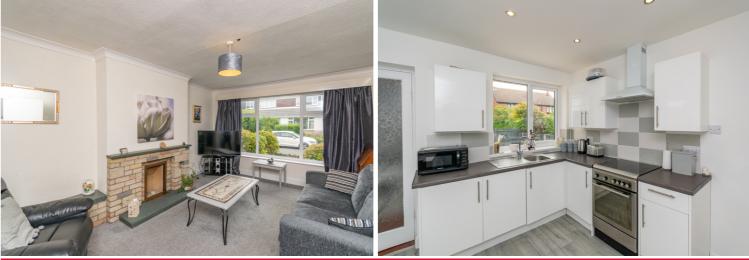

Tenure: Freehold

Council Tax Band: D

| Ground Floor<br>Porch<br>Upvc front door. Inner door leading to:                                                                                                                                                                                                                                                           |
|----------------------------------------------------------------------------------------------------------------------------------------------------------------------------------------------------------------------------------------------------------------------------------------------------------------------------|
| Entrance Hall<br>Radiator. Coving to ceiling. Stairs to first floor. Doors<br>leading to the following rooms:                                                                                                                                                                                                              |
| Lounge 4.98m (16'4") x 3.55m (11'8")<br>Double glazed window to front. Fireplace with brick built<br>surround. Radiator. TV point. Coving to ceiling. Double<br>doors through to:                                                                                                                                          |
| Sitting Room/Dining Room 4.05m (13'3") x 3.55m<br>(11'8")<br>Two double glazed windows to rear. Radiator. Double<br>glazed patio doors leading to rear garden.                                                                                                                                                             |
| Kitchen 3.18m (10'5") x 3.05m (10')<br>Double glazed windows to rear and side. Fitted with a<br>matching range of base and eye level units with worktop<br>space over incorporating a stainless steel sink with<br>single drainer and mixer tap. Electric point for cooker<br>with extractor hood over. Radiator. Door to: |
| Utility<br>Plumbing for washing machine. Space for fridge/freezer.<br>Tiled flooring. Wall mounted boiler. Upvc double glazed<br>door leading to rear garden.                                                                                                                                                              |