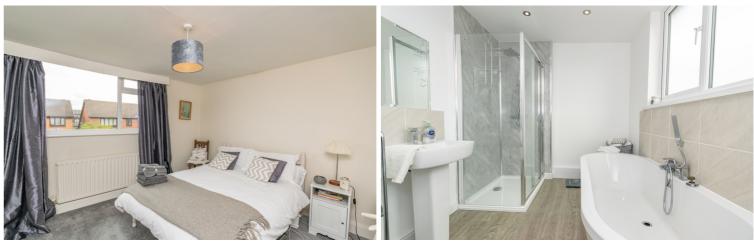

Bedroom 1 3.77m (12'5") x 3.55m (11'8") Double glazed window to front. Radiator.

Bedroom 2 3.55m (11'8") x 3.41m (11'2") Double glazed window to rear. Radiator.

#### Bathroom

Obscure double glazed window to rear. Fitted with four piece suite comprising bath with hand shower

attachment and mixer tap, pedestal wash hand basin with mixer tap, shower enclosure with fitted shower, and WC. Tiled splashbacks. Heated towel rail.