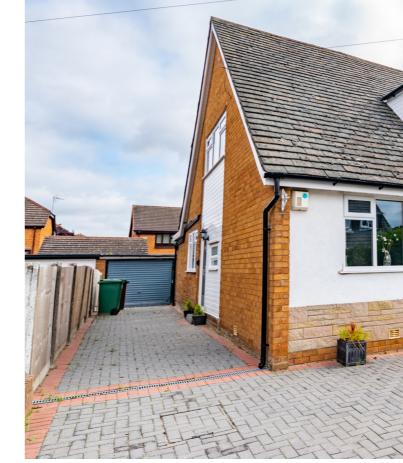

Store Room Large storage area.

External

Front

Low maintenance garden. Driveway leading to:

Single Garage Up and over door. Window and courtesy door to side.

Rear Garden

Low maintenance garden with block paved pathway and seating area. Shrub borders.