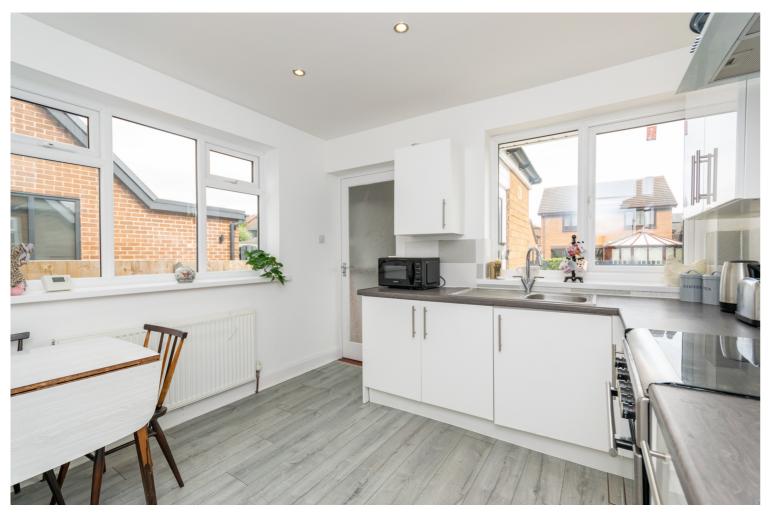

Tenure: Freehold

Council Tax Band: D

| Ground Floor<br>Porch<br>Upvc front door. Inner door leading to:                                                                                                                                                                                                                                                           |
|----------------------------------------------------------------------------------------------------------------------------------------------------------------------------------------------------------------------------------------------------------------------------------------------------------------------------|
| Entrance Hall<br>Radiator. Coving to ceiling. Stairs to first floor. Doors<br>leading to the following rooms:                                                                                                                                                                                                              |
| Lounge 4.98m (16'4") x 3.55m (11'8")<br>Double glazed window to front. Fireplace with brick built<br>surround. Radiator. TV point. Coving to ceiling. Double<br>doors through to:                                                                                                                                          |
| Sitting Room/Dining Room 4.05m (13'3") x 3.55m<br>(11'8")<br>Two double glazed windows to rear. Radiator. Double<br>glazed patio doors leading to rear garden.                                                                                                                                                             |
| Kitchen 3.18m (10'5") x 3.05m (10')<br>Double glazed windows to rear and side. Fitted with a<br>matching range of base and eye level units with worktop<br>space over incorporating a stainless steel sink with<br>single drainer and mixer tap. Electric point for cooker<br>with extractor hood over. Radiator. Door to: |
| Utility<br>Plumbing for washing machine. Space for fridge/freezer.<br>Tiled flooring. Wall mounted boiler. Upvc double glazed<br>door leading to rear garden.                                                                                                                                                              |