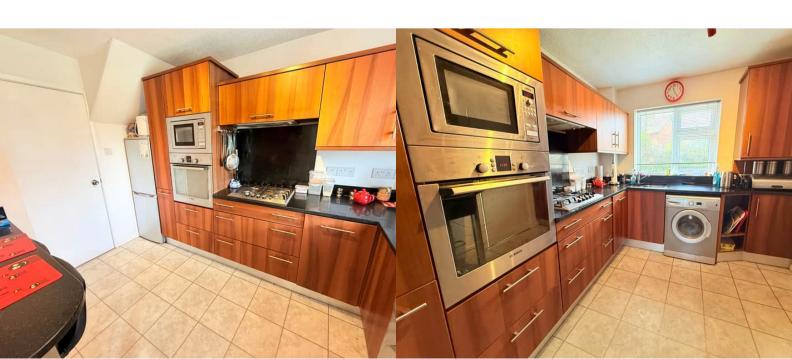

The accommodation comprises:- Through Lounge Diner (22'8 x 11'1), Kitchen (11'4 x 8'2), Downstairs WC, South Facing rear Garage (35'), Bedroom 1 (13'6 x 10'4), Bedroom 2 (10'5 x 9'2), Bedroom 3 (7'11 x 7'6), Family Bathroom (6'7 x 6' 1), Garage (16'3 x 8'8) Off street parking and front garden.