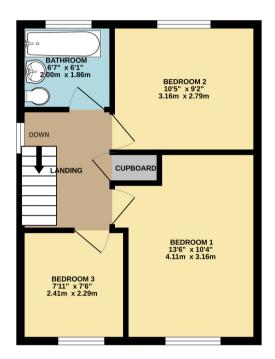

The accommodation comprises:- Through Lounge Diner (22'8 x 11'1), Kitchen (11'4 x 8'2), Downstairs WC, South Facing rear Garage (35'), Bedroom 1 (13'6 x 10'4), Bedroom 2 (10'5 x 9'2), Bedroom 3 (7'11 x 7'6), Family Bathroom (6'7 x 6' 1), Garage (16'3 x 8'8) Off street parking and front garden.

Council Tax Band C, EPC rating TBC

Please contact Newton King between the hours of 9am-6pm to arrange a fully accompanied viewing.

GROUND FLOOR 383 sq.ft. (35.6 sq.m.) approx.

1ST FLOOR 383 sq.ft. (35.6 sq.m.) approx.

TOTAL FLOOR AREA: 766 sq.ft. (71.2 sq.m.) approx.

Whilst every attempt has been made to ensure the accuracy of the floorpian contained here, measurements of doors, windows, rooms and any other items are approximate and no responsibility is taken for any eror, omission or mis-statement. This plan is for illustrative purposes only and should be used as such by any prospective purchaser. The services, systems and appliances shown have not been tested and no guarantee as to their operability or efficiency can be given.