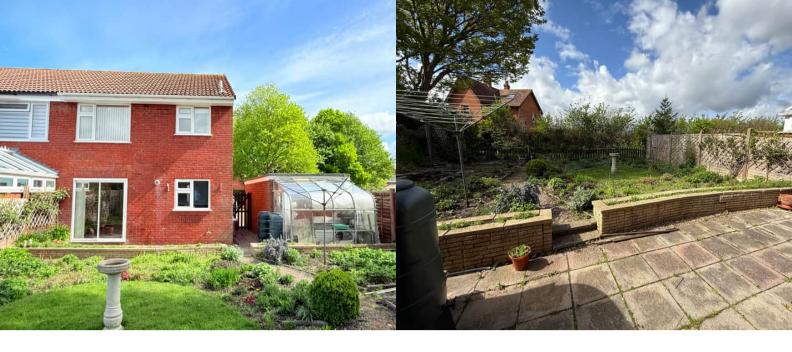

## 20 Colman Road, Taunton, Somerset, TA1 4NQ

£285,000

- 3 Bedroom Semi Detached House
- Through Lounge Diner
- 35ft South facing Garden
- Corner Plot

- Cul-de-sac Location
- Double Glazing and Gas Central Heating
- No Onward Chain

The accommodation comprises:- Through Lounge Diner (22'8 x 11'1), Kitchen (11'4 x 8'2), Downstairs WC, South Facing rear Garage (35'), Bedroom 1 (13'6 x 10'4), Bedroom 2 (10'5 x 9'2), Bedroom 3 (7'11 x 7'6), Family Bathroom (6'7 x 6' 1), Garage (16'3 x 8'8) Off street parking and front garden.