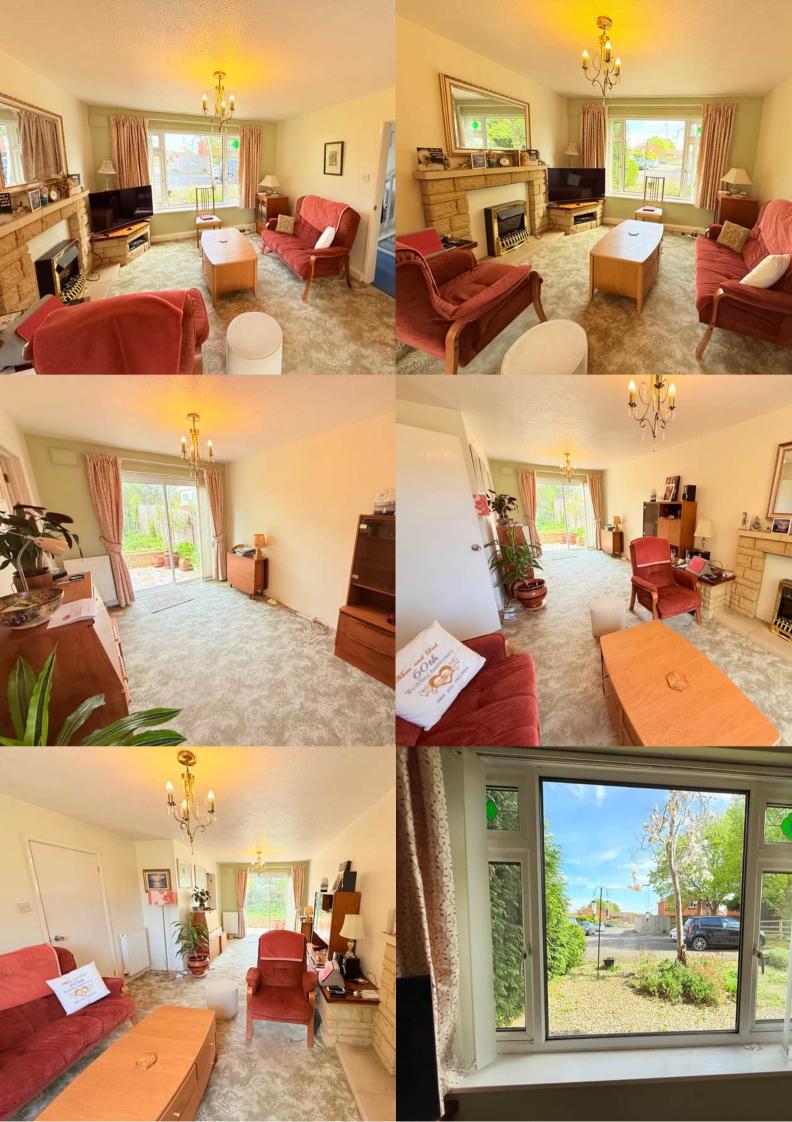

The accommodation comprises:- Through Lounge Diner (22'8 x 11'1), Kitchen (11'4 x 8'2), Downstairs WC, South Facing rear Garage (35'), Bedroom 1 (13'6 x 10'4), Bedroom 2 (10'5 x 9'2), Bedroom 3 (7'11 x 7'6), Family Bathroom (6'7 x 6' 1), Garage (16'3 x 8'8) Off street parking and front garden.