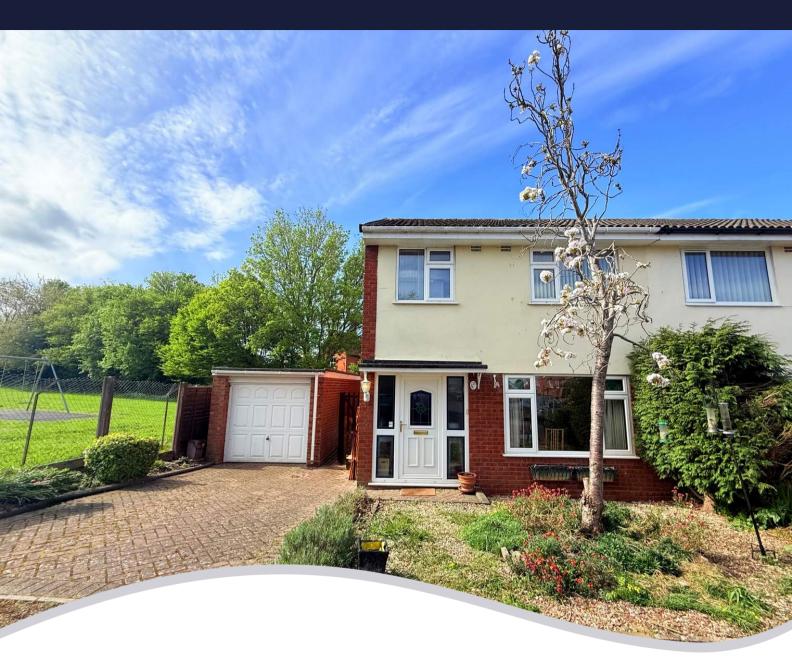

## 20 Colman Road, Taunton, Somerset, TA1 4NQ

£285,000

- 3 Bedroom Semi Detached House
- Through Lounge Diner
- 35ft South facing Garden
- Corner Plot

- Cul-de-sac Location
- Double Glazing and Gas Central Heating
- No Onward Chain

## PROPERTY DESCRIPTION

Newton King are delight to offer to the market this spacious three-bedroom semi-detached family home located in a culde-sac location and situated the popular residential area of Galmington, within walking distance of local shops, schools and other local amenities.

The accommodation comprises:- Through Lounge Diner (22'8 x 11'1), Kitchen (11'4 x 8'2), Downstairs WC, South Facing rear Garage (35'), Bedroom 1 (13'6 x 10'4), Bedroom 2 (10'5 x 9'2), Bedroom 3 (7'11 x 7'6), Family Bathroom (6'7 x 6' 1), Garage (16'3 x 8'8) Off street parking and front garden.