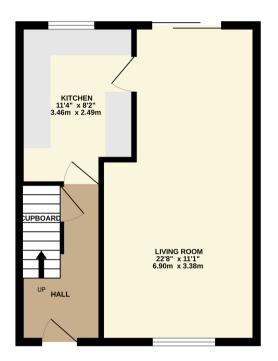

The accommodation comprises:- Through Lounge Diner (22'8 x 11'1), Kitchen (11'4 x 8'2), Downstairs WC, South Facing rear Garage (35'), Bedroom 1 (13'6 x 10'4), Bedroom 2 (10'5 x 9'2), Bedroom 3 (7'11 x 7'6), Family Bathroom (6'7 x 6' 1), Garage (16'3 x 8'8) Off street parking and front garden.

Council Tax Band C, EPC rating TBC

Please contact Newton King between the hours of 9am-6pm to arrange a fully accompanied viewing.

GROUND FLOOR 383 sq.ft. (35.6 sq.m.) approx.

1ST FLOOR 383 sq.ft. (35.6 sq.m.) approx.

TOTAL FLOOR AREA: 766 sq.ft. (71.2 sq.m.) approx.

Whilst every attempt has been made to ensure the accuracy of the floorpian contained here, measurements of doors, windows, rooms and any other items are approximate and no responsibility is taken for any eror, omission or mis-statement. This plan is for illustrative purposes only and should be used as such by any prospective purchaser. The services, systems and appliances shown have not been tested and no guarantee as to their operability or efficiency can be given.