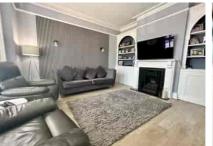

Offering over 2,500 sq. ft. of beautifully arranged accommodation across three floors, this substantial six-bedroom home blends period character with contemporary style. Highlights include a spacious living room with a feature fireplace, a light-filled family room with vaulted ceilings and skylights, a formal dining room, and a beautifully re-fitted kitchen complete with a central island and breakfast area. There is also the added benefit of a utility room and cloakroom. On the first floor the impressive principal bedroom features a dressing area and luxurious ensuite, there are two additional bathrooms across the first and second floors which cater for the other five bedrooms. In total there are three double bedrooms on the first floor with three further bedrooms (two of which are also doubles) on the second floor.