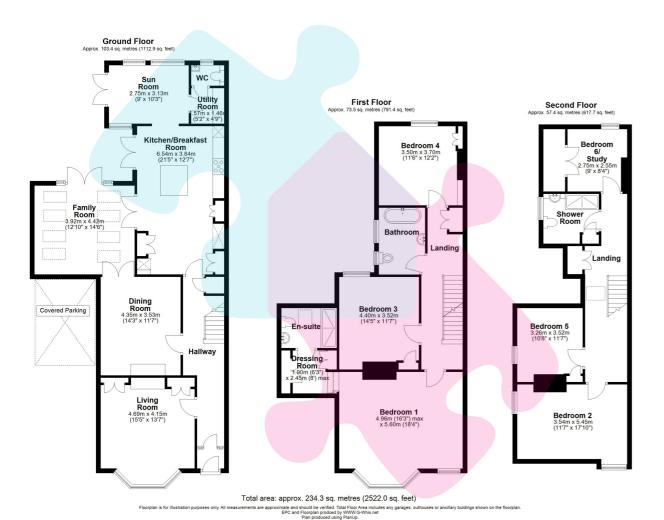

Offering over 2,500 sq. ft. of beautifully arranged accommodation across three floors, this substantial six-bedroom home blends period character with contemporary style. Highlights include a spacious living room with a feature fireplace, a light-filled family room with vaulted ceilings and skylights, a formal dining room, and a beautifully re-fitted kitchen complete with a central island and breakfast area. There is also the added benefit of a utility room and cloakroom. On the first floor the impressive principal bedroom features a dressing area and luxurious ensuite, there are two additional bathrooms across the first and second floors which cater for the other five bedrooms. In total there are three double bedrooms on the first floor with three further bedrooms (two of which are also doubles) on the second floor.