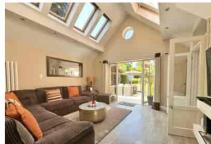

Offering over 2,500 sq. ft. of beautifully arranged accommodation across three floors, this substantial six-bedroom home blends period character with contemporary style. Highlights include a spacious living room with a feature fireplace, a light-filled family room with vaulted ceilings and skylights, a formal dining room, and a beautifully re-fitted kitchen complete with a central island and breakfast area. There is also the added benefit of a utility room and cloakroom. On the first floor the impressive principal bedroom features a dressing area and luxurious ensuite, there are two additional bathrooms across the first and second floors which cater for the other five bedrooms. In total there are three double bedrooms on the first floor with three further bedrooms (two of which are also doubles) on the second floor.