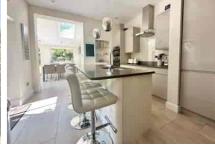

Offering over 2,500 sq. ft. of beautifully arranged accommodation across three floors, this substantial six-bedroom home blends period character with contemporary style. Highlights include a spacious living room with a feature fireplace, a light-filled family room with vaulted ceilings and skylights, a formal dining room, and a beautifully re-fitted kitchen complete with a central island and breakfast area. There is also the added benefit of a utility room and cloakroom. On the first floor the impressive principal bedroom features a dressing area and luxurious ensuite, there are two additional bathrooms across the first and second floors which cater for the other five bedrooms. In total there are three double bedrooms on the first floor with three further bedrooms (two of which are also doubles) on the second floor.