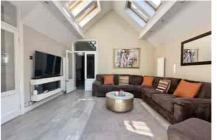

Offering over 2,500 sq. ft. of beautifully arranged accommodation across three floors, this substantial six-bedroom home blends period character with contemporary style. Highlights include a spacious living room with a feature fireplace, a light-filled family room with vaulted ceilings and skylights, a formal dining room, and a beautifully re-fitted kitchen complete with a central island and breakfast area. There is also the added benefit of a utility room and cloakroom. On the first floor the impressive principal bedroom features a dressing area and luxurious ensuite, there are two additional bathrooms across the first and second floors which cater for the other five bedrooms. In total there are three double bedrooms on the first floor with three further bedrooms (two of which are also doubles) on the second floor.