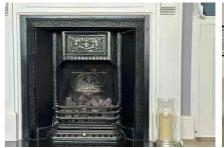

Offering over 2,500 sq. ft. of beautifully arranged accommodation across three floors, this substantial six-bedroom home blends period character with contemporary style. Highlights include a spacious living room with a feature fireplace, a light-filled family room with vaulted ceilings and skylights, a formal dining room, and a beautifully re-fitted kitchen complete with a central island and breakfast area. There is also the added benefit of a utility room and cloakroom. On the first floor the impressive principal bedroom features a dressing area and luxurious ensuite, there are two additional bathrooms across the first and second floors which cater for the other five bedrooms. In total there are three double bedrooms on the first floor with three further bedrooms (two of which are also doubles) on the second floor.