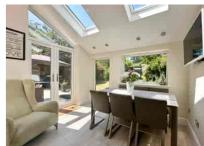

Offering over 2,500 sq. ft. of beautifully arranged accommodation across three floors, this substantial six-bedroom home blends period character with contemporary style. Highlights include a spacious living room with a feature fireplace, a light-filled family room with vaulted ceilings and skylights, a formal dining room, and a beautifully re-fitted kitchen complete with a central island and breakfast area. There is also the added benefit of a utility room and cloakroom. On the first floor the impressive principal bedroom features a dressing area and luxurious ensuite, there are two additional bathrooms across the first and second floors which cater for the other five bedrooms. In total there are three double bedrooms on the first floor with three further bedrooms (two of which are also doubles) on the second floor.