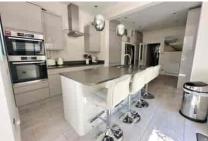

Offering over 2,500 sq. ft. of beautifully arranged accommodation across three floors, this substantial six-bedroom home blends period character with contemporary style. Highlights include a spacious living room with a feature fireplace, a light-filled family room with vaulted ceilings and skylights, a formal dining room, and a beautifully re-fitted kitchen complete with a central island and breakfast area. There is also the added benefit of a utility room and cloakroom. On the first floor the impressive principal bedroom features a dressing area and luxurious ensuite, there are two additional bathrooms across the first and second floors which cater for the other five bedrooms. In total there are three double bedrooms on the first floor with three further bedrooms (two of which are also doubles) on the second floor.