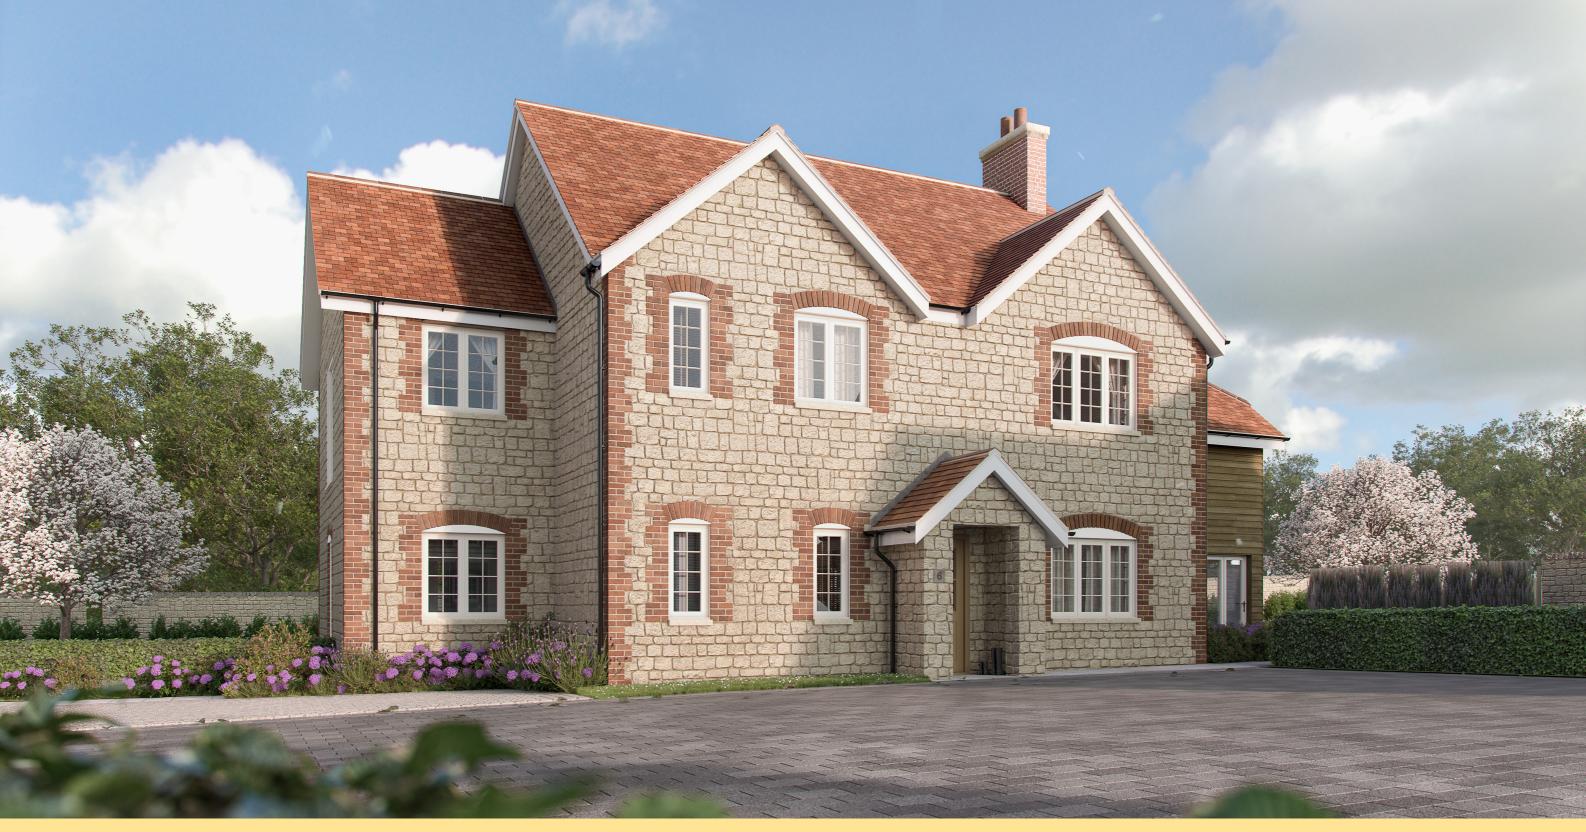

## Oaklands, The Old Timber Yard, Maiden Bradley

Oaklands is an impressive four bedroom detached property positioned on the largest plot of the development, set at the private, far end of the Old Timber Yard. Boasting over 2500 ft<sup>2</sup> of internal accommodation, the property benefits from a number of qualities, including spacious open-plan kitchen, dining and living areas, a beautiful sunroom, utility room, laundry room and home office.

On the first floor there is a stunning galleried landing, sumptuous master bedroom and three further bedrooms two of which boast en-suites and a further exquisitely finished family bathroom.

A further benefit of this property is the large detached double garage offering parking for a two vehicles.