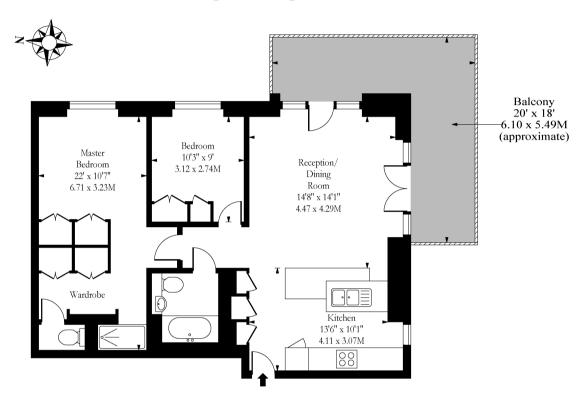

## Lessing Building, NW6

Second Floor

Approx Gross Internal Area

810 Sq Ft - 75 Sq M

Measured in accordance with RICS guidelines. Every attempt is made to ensure accuracy However all measurments are approximate. The floor plan is illustrative purposes only and is not to scale www.tomekphotography.co.uk