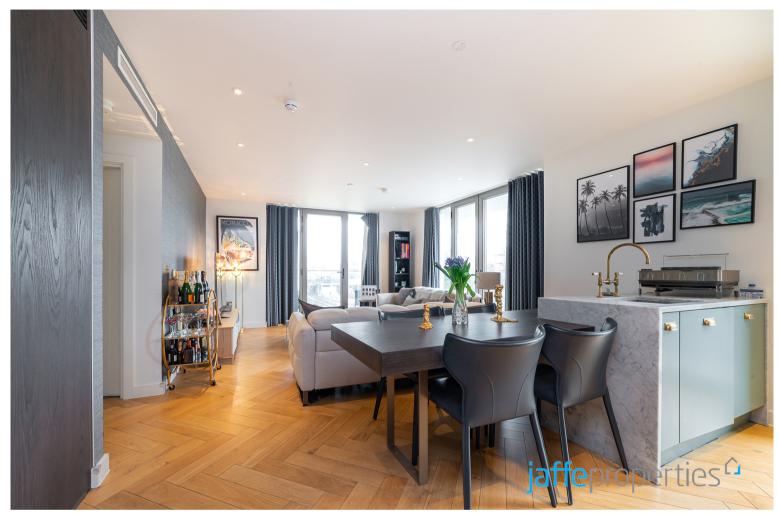

## Lessing Building, Heritage Lane, London, NW6 2BF £,860,000

- Two Double Bedroom Apartment
- **Concierge Service**
- Two Bathrooms
- Air Conditioning Throughout

- · Second Floor with Lift
- Gym, Steam Room & Sauna
- Dual Apsect Balcony
- High Specification