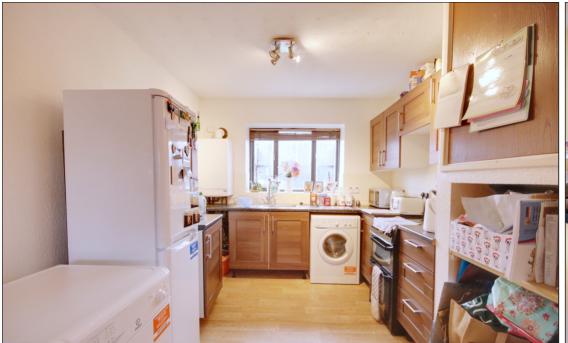

#### Kitchen / Diner

3.93m x 2.8m (12' 11" x 9' 2")
Double glazed windows to front,
range of matching wall and base
units, laminate work surfaces, inset
sink and drainer with mixer tap,
space for double cooker, space and
plumbing for washing machine, built
in storage space and units, tiled
splash backs, wood grain effect vinyl
flooring.