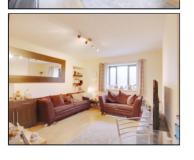

## **Reception Room**

 $4.09 \text{m x} \ 3.62 \text{m} \ (13'5" \times 11'11")$  Double glazed windows to rear, radiator, laminate flooring.