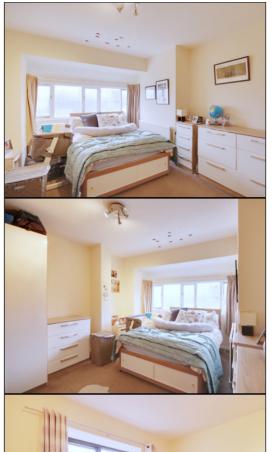

### **Bedroom One**

4.5m x 3.34m (14' 9" x 10' 11") 4.5m x 3.34m (14' 9" x 10' 11") Double glazed windows to rear, radiator, fitted carpet.