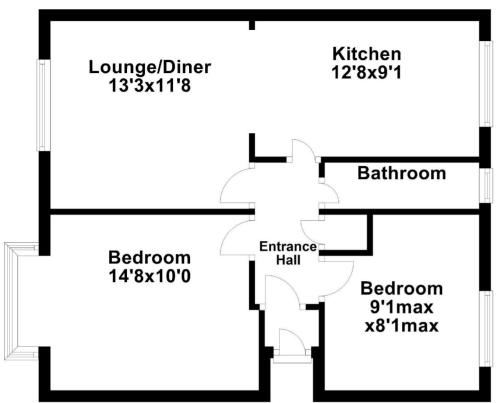

#### **GROUND FLOOR**

## **SECOND FLOOR**

#### **Front Entrance**

Via hardwood door opening into porch, radiator, fitted carpet, second hardwood door opening into:

# Hallway

Spotlights to ceiling, built in storage cupboard, laminate flooring.

## **Reception Room**

 $4.09 \text{m x} \ 3.62 \text{m} \ (13'5" \times 11'11")$  Double glazed windows to rear, radiator, laminate flooring.

#### Kitchen / Diner

3.93m x 2.8m (12' 11" x 9' 2")
Double glazed windows to front,
range of matching wall and base
units, laminate work surfaces, inset
sink and drainer with mixer tap,
space for double cooker, space and
plumbing for washing machine, built
in storage space and units, tiled
splash backs, wood grain effect vinyl
flooring.

### **Bedroom One**

4.5m x 3.34m (14' 9" x 10' 11") 4.5m x 3.34m (14' 9" x 10' 11") Double glazed windows to rear, radiator, fitted carpet.

#### **Bedroom Two**

3.5m x 2.77m (11' 6" x 9' 1") Double glazed windows to front, radiator, fitted carpet.

### **Bathroom**

2.77m x 1.4m (9' 1" x 4' 7") Opaque double glazed windows to front, low level flush WC, panelled bath, shower, hand wash basin, tiled splash backs, radiator, laminate flooring.