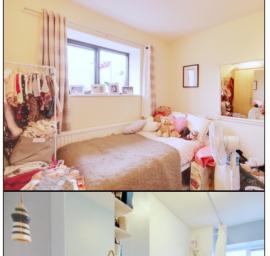

#### **Bedroom Two**

3.5m x 2.77m (11' 6" x 9' 1") Double glazed windows to front, radiator, fitted carpet.