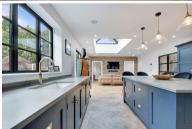

Kitchen/Family Room

31' 8" x 16' 11" (9.65m x 5.16m)

**Utility Room** 

9' 8" x 8' 8" (2.95m x 2.64m)

**Playroom** 

10' 7" x 8' 11" (3.23m x 2.72m)

**Plant Room** 

**First Floor** 