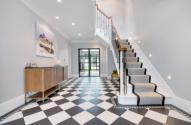

# **Ground Floor**

**Entrance Hallway** 

21' 9" x 11' 7" (6.63m x 3.53m)

**Living Room** 

22' 9" x 14' 6" (6.93m x 4.42m)

**Dining Room** 

14' 3" x 13' 9" (4.34m x 4.19m)

Cloakroom