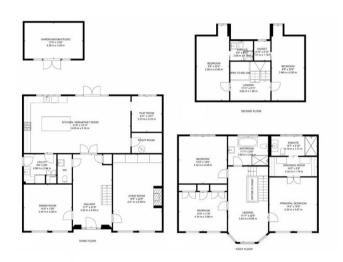

" (6.93m x 4.42m)

**Dining Room** 

14' 3" x 13' 9" (4.34m x 4.19m)

Cloakroom

Kitchen/Family Room

31' 8" x 16' 11" (9.65m x 5.16m)

**Utility Room** 

9' 8" x 8' 8" (2.95m x 2.64m)

**Playroom** 

10' 7" x 8' 11" (3.23m x 2.72m)

**Plant Room** 

**First Floor** 

**Master Bedroom** 

16' 0" x 14' 2" (4.88m x 4.32m)

**Dressing Room** 

14' 2" x 5' 9" (4.32m x 1.75m)

Master En-Suite

13' 5" x 5' 10" (4.09m x 1.78m)

**Bedroom Two** 

14' 3" x 014' 0" (4.34m x 4.27m)

**Bedroom Three** 

14' 3" x 11' 8" (4.34m x 3.56m)

**Family Bathroom** 

Second Floor

**Bedroom Four** 

**En-Suite** 

6' 9" x 5' 10" (2.06m x 1.78m)

## **Bedroom Five**

21' 4" x 9' 8" (6.50m x 2.95m)

## **External**

#### Garden

## Garden Room/Studio

17' 3" x 10' 8" (5.26m x 3.25m)

## Floor Plan

# Floor Plan



#### PROPERTY MISDESCRIPTIONS ACT 1991

The Agents not tested any apparatus, fixtures and fittings, or services, so cannot verify that they are in working order or fit for the purpose. The buyer is advised to obtain verification from his or her Professional Adviser. Refernces to the Tenure of the property are based on information supplied by the Vendor. The agent has not had sight of the title documents. The buyer is advised to obtain verification from their Solicitor. You are advised to check the availability of any property before travelling any distance to view.