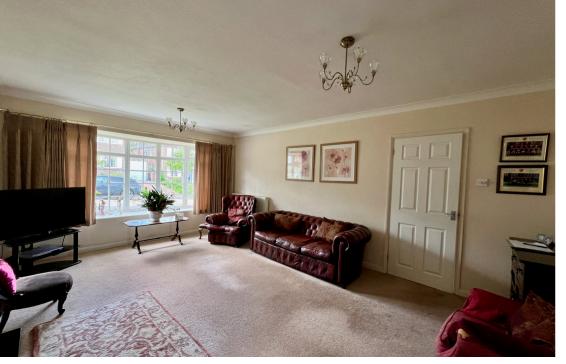

### **ACCOMMODATION**

Accommodation comprises entrance porch, entrance hall, 18ft living room with fireplace, separate dining room with serving hatch to fitted kitchen/breakfast room with integrated electric oven and hob. There are three bedrooms with built in storage of which two are double bedrooms, bathroom with white suite and separate wc. The property also benefits from double glazing and gas central heating.

- Lounge and separate dining room
- Bathroom and separate wc
- No onward chain
- Garage and driveway parking for several cars
- Early viewing advised