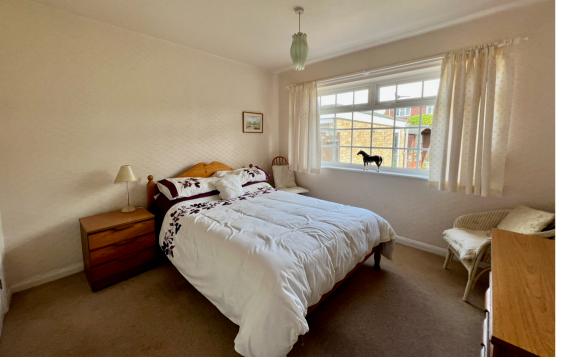

### **ACCOMMODATION**

Accommodation comprises entrance porch, entrance hall, 18ft living room with fireplace, separate dining room with serving hatch to fitted kitchen/breakfast room with integrated electric oven and hob. There are three bedrooms with built in storage of which two are double bedrooms, bathroom with white suite and separate wc. The property also benefits from double glazing and gas central heating.