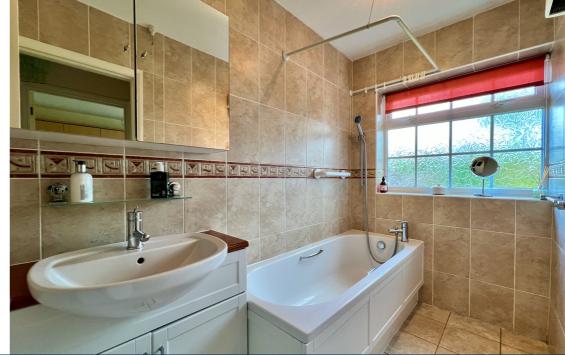

### **ACCOMMODATION**

Accommodation comprises entrance porch, entrance hall, 18ft living room with fireplace, separate dining room with serving hatch to fitted kitchen/breakfast room with integrated electric oven and hob. There are three bedrooms with built in storage of which two are double bedrooms, bathroom with white suite and separate wc. The property also benefits from double glazing and gas central heating.