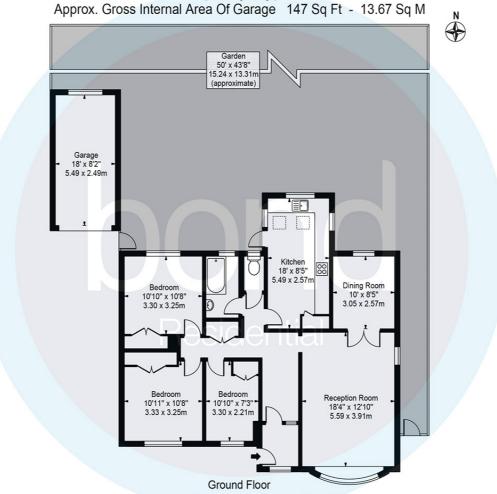

### **ACCOMMODATION**

Accommodation comprises entrance porch, entrance hall, 18ft living room with fireplace, separate dining room with serving hatch to fitted kitchen/breakfast room with integrated electric oven and hob. There are three bedrooms with built in storage of which two are double bedrooms, bathroom with white suite and separate wc. The property also benefits from double glazing and gas central heating.

#### **OUTSIDE**

To the outside there is an open plan lawned garden to the front with driveway parking for several cars and a detached garage. The enclosed rear garden is approximately 40ft x 50ft and features a patio area to the rear of the bungalow with a central lawn and established flower and shrub borders and summer house which will remain.

# Parkdale, Danbury, CM3 4EH

Approx. Gross Internal Area 1094 Sq Ft - 101.64 Sq M

(Excluding Garage)

For Illustration Purposes Only - Not To Scale

This floor plan should be used as a general outline for guidance only and does not constitute in whole or in part an offer or contract.