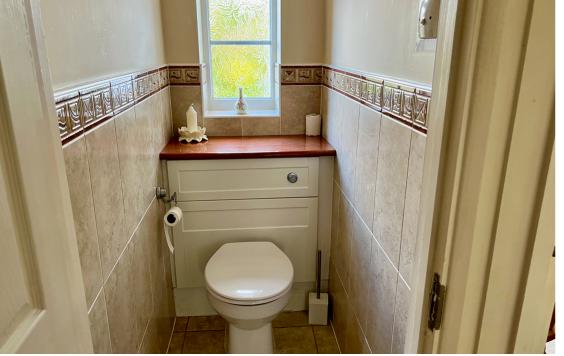

### **ACCOMMODATION**

Accommodation comprises entrance porch, entrance hall, 18ft living room with fireplace, separate dining room with serving hatch to fitted kitchen/breakfast room with integrated electric oven and hob. There are three bedrooms with built in storage of which two are double bedrooms, bathroom with white suite and separate wc. The property also benefits from double glazing and gas central heating.