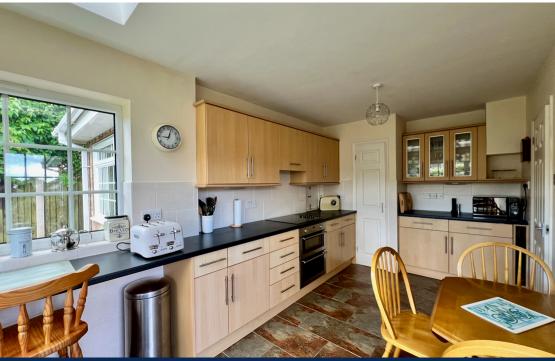

### **ACCOMMODATION**

Accommodation comprises entrance porch, entrance hall, 18ft living room with fireplace, separate dining room with serving hatch to fitted kitchen/breakfast room with integrated electric oven and hob. There are three bedrooms with built in storage of which two are double bedrooms, bathroom with white suite and separate wc. The property also benefits from double glazing and gas central heating.