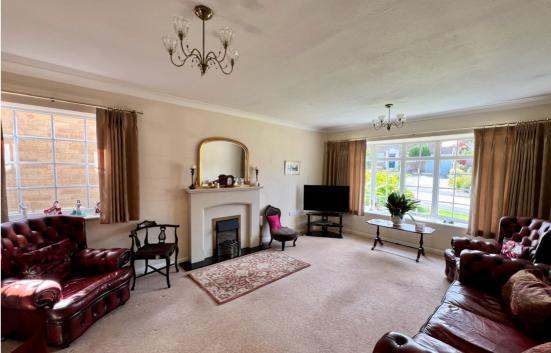

### **ACCOMMODATION**

Accommodation comprises entrance porch, entrance hall, 18ft living room with fireplace, separate dining room with serving hatch to fitted kitchen/breakfast room with integrated electric oven and hob. There are three bedrooms with built in storage of which two are double bedrooms, bathroom with white suite and separate wc. The property also benefits from double glazing and gas central heating.

- Lounge and separate dining room
- Bathroom and separate wc
- No onward chain
- Garage and driveway parking for several cars
- Early viewing advised