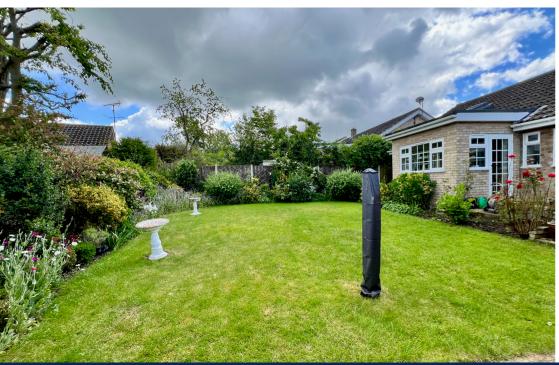

#### **OUTSIDE**

To the outside there is an open plan lawned garden to the front with driveway parking for several cars and a detached garage. The enclosed rear garden is approximately 40ft x 50ft and features a patio area to the rear of the bungalow with a central lawn and established flower and shrub borders and summer house which will remain.