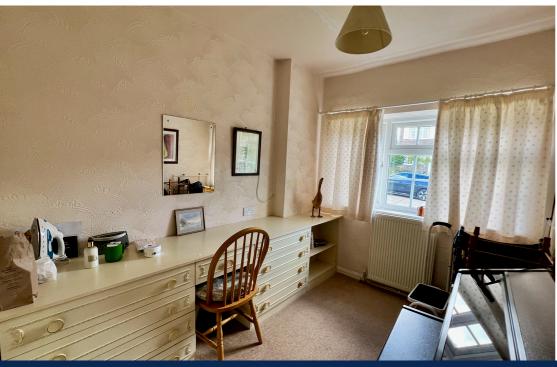

### **ACCOMMODATION**

Accommodation comprises entrance porch, entrance hall, 18ft living room with fireplace, separate dining room with serving hatch to fitted kitchen/breakfast room with integrated electric oven and hob. There are three bedrooms with built in storage of which two are double bedrooms, bathroom with white suite and separate wc. The property also benefits from double glazing and gas central heating.