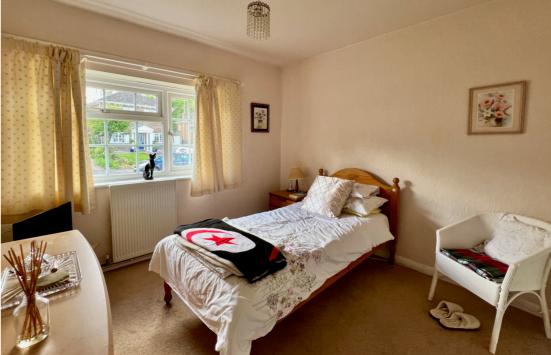

### **ACCOMMODATION**

Accommodation comprises entrance porch, entrance hall, 18ft living room with fireplace, separate dining room with serving hatch to fitted kitchen/breakfast room with integrated electric oven and hob. There are three bedrooms with built in storage of which two are double bedrooms, bathroom with white suite and separate wc. The property also benefits from double glazing and gas central heating.