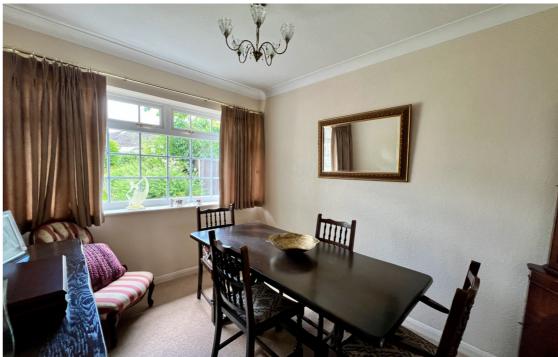

### **ACCOMMODATION**

Accommodation comprises entrance porch, entrance hall, 18ft living room with fireplace, separate dining room with serving hatch to fitted kitchen/breakfast room with integrated electric oven and hob. There are three bedrooms with built in storage of which two are double bedrooms, bathroom with white suite and separate wc. The property also benefits from double glazing and gas central heating.

- Lounge and separate dining room
- Bathroom and separate wc
- No onward chain
- Garage and driveway parking for several cars
- Early viewing advised