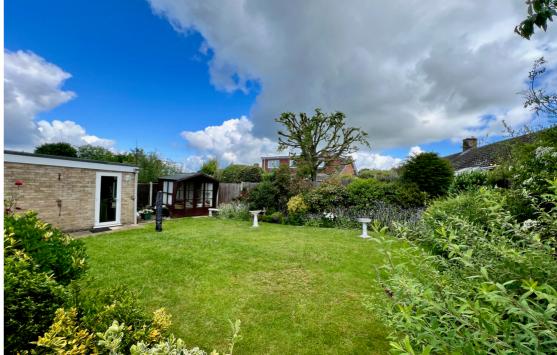

#### **OUTSIDE**

To the outside there is an open plan lawned garden to the front with driveway parking for several cars and a detached garage. The enclosed rear garden is approximately 40ft x 50ft and features a patio area to the rear of the bungalow with a central lawn and established flower and shrub borders and summer house which will remain.