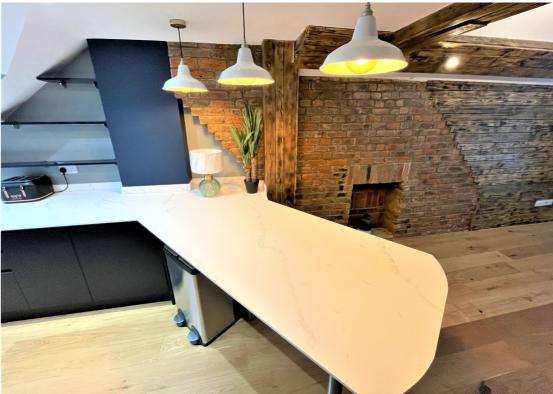

Flat 4, 115 Milward Road, Hastings, East Sussex, TN34 3RY £1,350 pcm

Property Cafe are delighted to offer this immaculately presented top floor newly refurbished converted flat situated in the sought after Westhill location with access to Hastings mainline railway station, local amenities and just a short distance into the hussle and bustle of the town centre, with its array of bars restaurants, historical sites and local attractions. The property in brief comprises; Secured communal entrance with security camera and entry phone systems, a well maintained communal block rising to the 3rd floor, Entrance hallway offering ample natural lighting and a pleasant view over Hastings with sea views, a cloakroom toilet, two excellent sized double bedrooms one fitted with en-suite bathroom and one fitted with a large walk in shower cubicle, an open plan living room offers ample space for relaxing and entertaining guests whilst providing a cosy feeling with exposed brickwork and rustic wooden features which further compliment the bespoke fitted, fully integrated kitchen with washer/dryer, slimline dish washer, oven and hob and fridgefreezer, with a finished Resin worktops. Additional benefits to this property include Ultra-fast fibre optic WIFI included within the rent, a modern colour scheme of grey and blue tones, exposed brickwork, oak laminate flooring, double glazed sash windows, gas fired central heating, bike storage room and communal satellite dish. This wonderful flat has been refurbished to the highest standard and offers modern contemporary living ideal for a professional person. The property is available to let on a long lease either part furnished or unfurnished and internal viewings are a must to appreciate the property in full. For additional details or to arrange your internal viewing, please contact our Bexhill office on 01424 224488 Option 2.

- Ultra Fast fibre optic WIFI included in the rent.
- Bespoke fully integrated kitchen.
- Completely refurbished block of apartments.
- Secure and well managed communal block.
- Town centre location close to train-line and amenities.

- Two double bedrooms with modern en-suite bathrooms.
- Pleasant sea views across Hastings town.
- Cosy open plan lounge with exposed brickwork and rustic wood features.
- Part furnished or unfurnished options available.
- Available to let now on a long term.