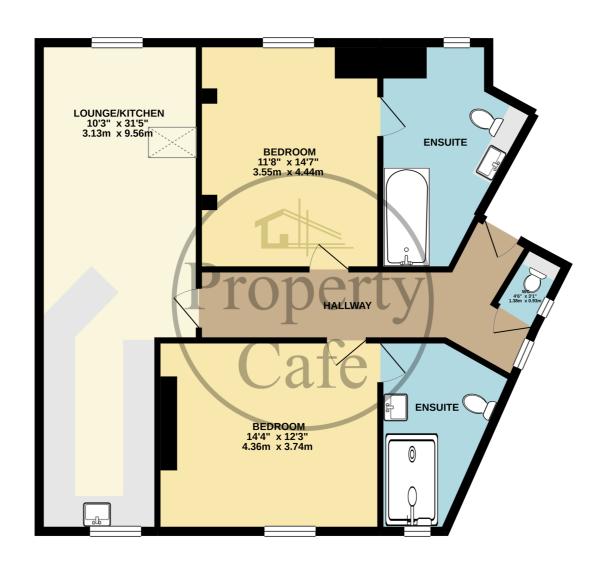

Flat 4, 115 Milward Road, Hastings, East Sussex, TN34 3RY £1,350 pcm

Property Cafe are delighted to offer this immaculately presented top floor newly refurbished converted flat situated in the sought after Westhill location with access to Hastings mainline railway station, local amenities and just a short distance into the hussle and bustle of the town centre, with its array of bars restaurants, historical sites and local attractions. The property in brief comprises; Secured communal entrance with security camera and entry phone systems, a well maintained communal block rising to the 3rd floor, Entrance hallway offering ample natural lighting and a pleasant view over Hastings with sea views, a cloakroom toilet, two excellent sized double bedrooms one fitted with en-suite bathroom and one fitted with a large walk in shower cubicle, an open plan living room offers ample space for relaxing and entertaining guests whilst providing a cosy feeling with exposed brickwork and rustic wooden features which further compliment the bespoke fitted, fully integrated kitchen with washer/dryer, slimline dish washer, oven and hob and fridgefreezer, with a finished Resin worktops. Additional benefits to this property include Ultra-fast fibre optic WIFI included within the rent, a modern colour scheme of grey and blue tones, exposed brickwork, oak laminate flooring, double glazed sash windows, gas fired central heating, bike storage room and communal satellite dish. This wonderful flat has been refurbished to the highest standard and offers modern contemporary living ideal for a professional person. The property is available to let on a long lease either part furnished or unfurnished and internal viewings are a must to appreciate the property in full. For additional details or to arrange your internal viewing, please contact our Bexhill office on 01424 224488 Option 2.

## GROUND FLOOR 920 sq.ft. (85.4 sq.m.) approx.

TOTAL FLOOR AREA: 920 sq.ft. (85.4 sq.m.) approx.

White every attempt has been made to ensure the accuracy of the floorpain contained here, measurements of some, windown contained here, measurements of some, windown contained here for environments of some the some property of the contained to the some property of the contained to the some property of the some property of

- Two double bedrooms with modern en-suite bathrooms.
- Pleasant sea views across Hastings town.
- Cosy open plan lounge with exposed brickwork and rustic wood features.
- Part furnished or unfurnished options available.
- Available to let now on a long term.