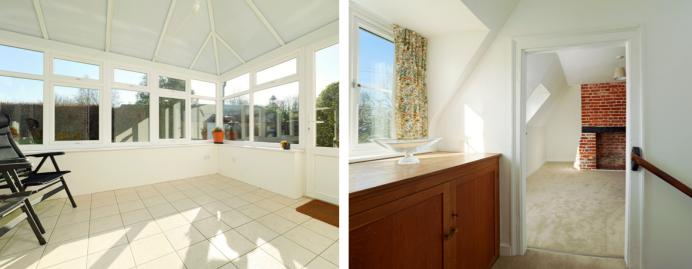

Ground floor Entrance porch Entrance hall

**Living room** 14' 4" x 13' 3" (4.37m x 4.04m)

**Dining room** 13' 7" x 13' 0" (4.14m x 3.96m)

**Kitchen/breakfast room** 20' 10" x 15' 6" (6.35m x 4.72m)

**Rear lobby** 

Shower room/WC

Landing

Bedroom one 13' 10" x 13' 0" (4.22m x 3.96m)

**Bedroom two** 13' 4" x 10' 5" (4.06m x 3.17m)

Bedroom three 15' 5" x 8' 7" (4.70m x 2.62m)

Bedroom four 15' 10" x 5' 8" (4.83m x 1.73m)