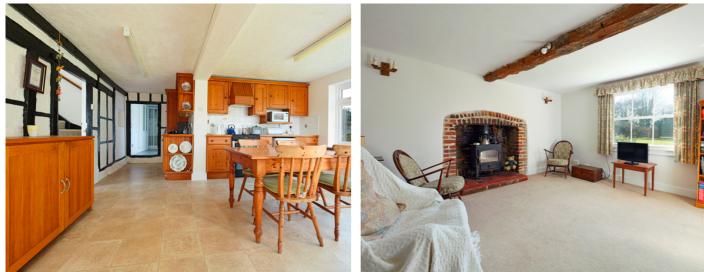

Ground floor Entrance porch Entrance hall

**Living room** 14' 4" x 13' 3" (4.37m x 4.04m)

**Dining room** 13' 7" x 13' 0" (4.14m x 3.96m)

**Kitchen/breakfast room** 20' 10" x 15' 6" (6.35m x 4.72m)

**Rear lobby** 