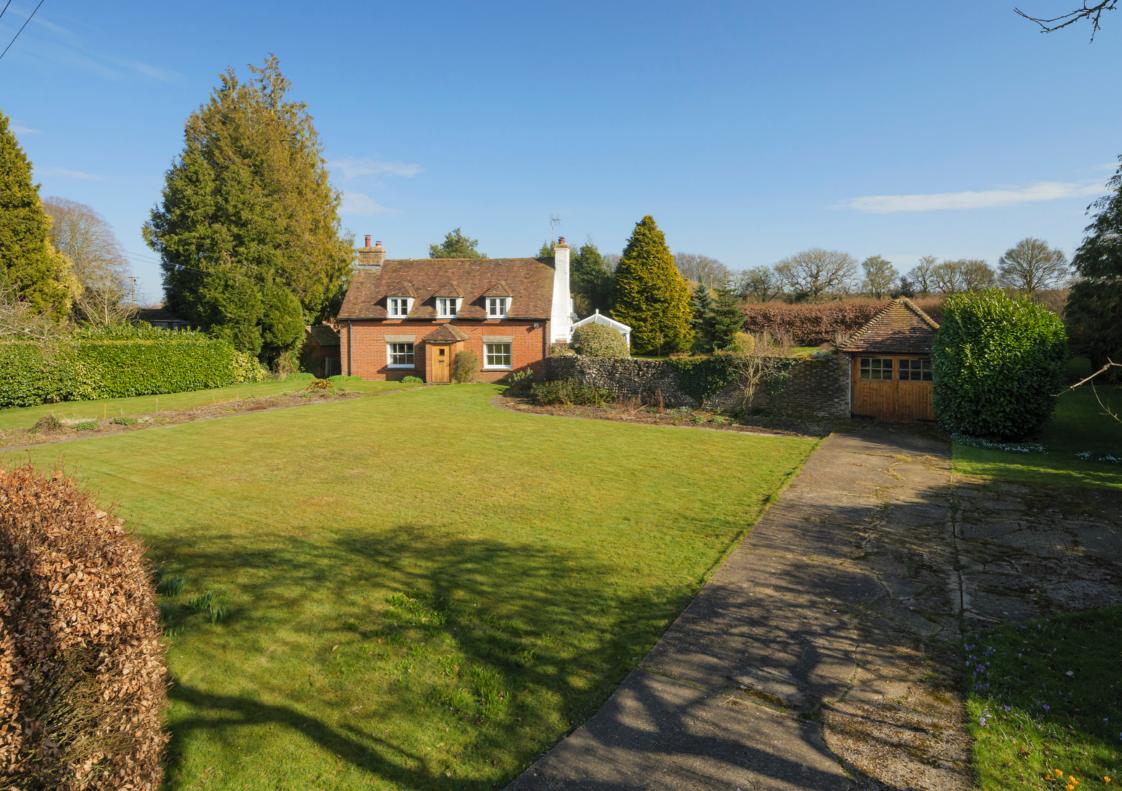

Old School House, Bossingham Road, Stelling Minnis, Canterbury, Kent, CT4 6DU

EPC Rating = E

Guide Price £799,950

This charming and bright four-bedroom home offers a perfect blend of comfort and character. With inglenook fireplaces and exposed timbers, it exudes timeless appeal. Dating back to the 1700's, this unlisted property is full of history and intrigue, having once served as the village schoolhouse. In recent years, it has been transformed into an ideal family home, perfect for those seeking to live the quintessential village lifestyle. Set within beautifully enclosed, mature gardens of approximately 0.4 f acre, the property also features a spacious garage/workshop and ample off-road parking. No Chain. EPC RATING = E

### Outside Garden

Glorious well enclosed gardens approaching 1/4 of an acre. Old brick coal shed