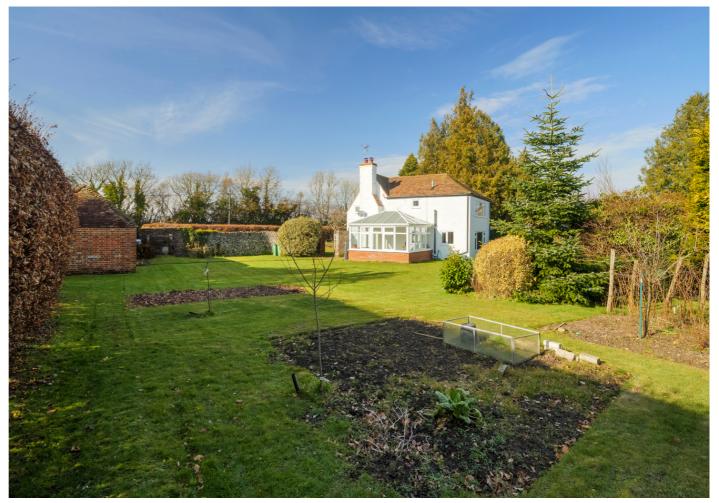

Old School House, Bossingham Road, Stelling Minnis, Canterbury, Kent, CT4 6DU

EPC Rating = E

Guide Price £799,950

This charming and bright four-bedroom home offers a perfect blend of comfort and character. With inglenook fireplaces and exposed timbers, it exudes timeless appeal. Dating back to the 1700's, this unlisted property is full of history and intrigue, having once served as the village schoolhouse. In recent years, it has been transformed into an ideal family home, perfect for those seeking to live the quintessential village lifestyle. Set within beautifully enclosed, mature gardens of approximately 0.4 f acre, the property also features a spacious garage/workshop and ample off-road parking. No Chain. EPC RATING = E

### Outside Garden

Glorious well enclosed gardens approaching 1/4 of an acre. Old brick coal shed