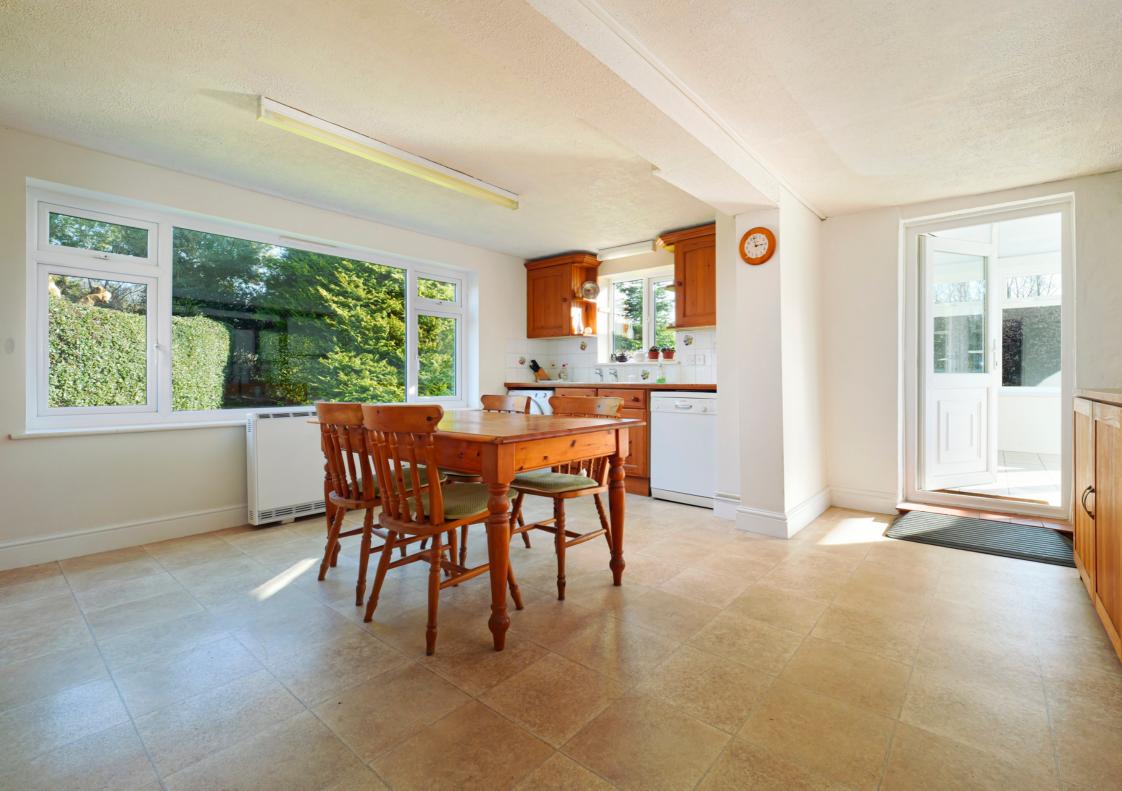

Ground floor Entrance porch Entrance hall

**Living room** 14' 4" x 13' 3" (4.37m x 4.04m)

**Dining room** 13' 7" x 13' 0" (4.14m x 3.96m)

**Kitchen/breakfast room** 20' 10" x 15' 6" (6.35m x 4.72m)

**Rear lobby** 