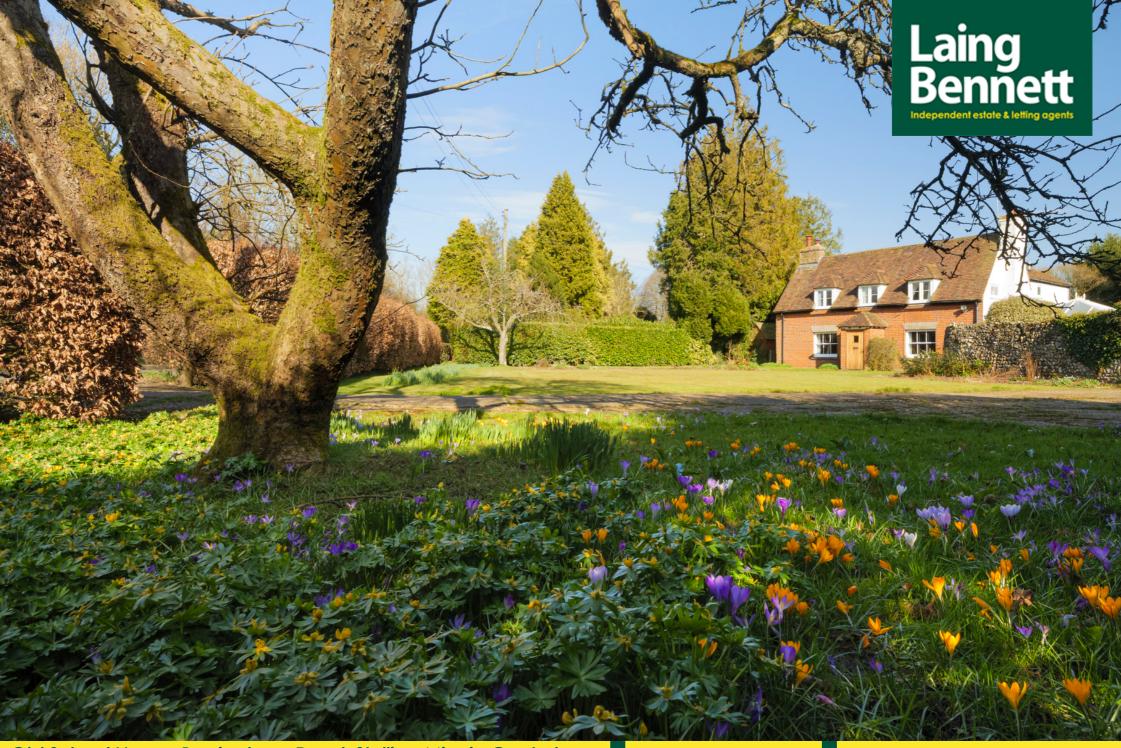

Old School House, Bossingham Road, Stelling Minnis, Canterbury, Kent, CT4 6DU

EPC Rating = E

Guide Price £799,950

This charming and bright four-bedroom home offers a perfect blend of comfort and character. With inglenook fireplaces and exposed timbers, it exudes timeless appeal. Dating back to the 1700's, this unlisted property is full of history and intrigue, having once served as the village schoolhouse. In recent years, it has been transformed into an ideal family home, perfect for those seeking to live the quintessential village lifestyle. Set within beautifully enclosed, mature gardens of approximately 0.4 f acre, the property also features a spacious garage/workshop and ample off-road parking. No Chain. EPC RATING = E

### Situation

The property is situated in the heart of the most sought after village Stelling Minnis, a wonderful location which is designated as an area of outstanding natural beauty with a large area of open "Minnis" or common land, and plenty of areas to enjoy walking, cycling and hacking. The ever popular Rose & Crown pub and the village store/post office are close by. There is also a popular primary school and a bus service which runs through the village. The historic Cathedral City of Canterbury is (Approx. 8.5 miles). The Port town of Folkestone (Approx. 13.3 miles) and town of Ashford have a High Speed service to London. Channel Tunnel terminal is (Approx. 13.3 miles) The M20 connection to the motorway network is (Approx. 7.4 miles).

### Outside Garden

Glorious well enclosed gardens approaching 1/4 of an acre. Old brick coal shed