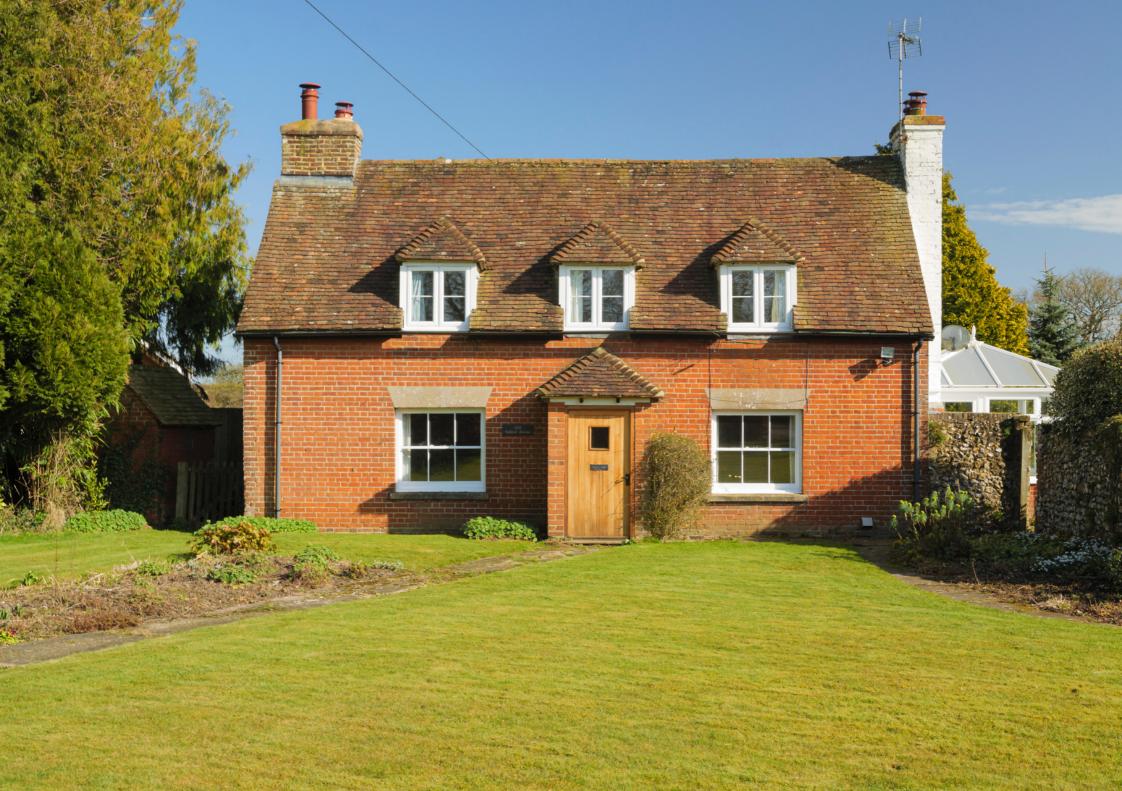

Old School House, Bossingham Road, Stelling Minnis, Canterbury, Kent, CT4 6DU

EPC Rating = E

Guide Price £799,950

This charming and bright four-bedroom home offers a perfect blend of comfort and character. With inglenook fireplaces and exposed timbers, it exudes timeless appeal. Dating back to the 1700's, this unlisted property is full of history and intrigue, having once served as the village schoolhouse. In recent years, it has been transformed into an ideal family home, perfect for those seeking to live the quintessential village lifestyle. Set within beautifully enclosed, mature gardens of approximately 0.4 f acre, the property also features a spacious garage/workshop and ample off-road parking. No Chain. EPC RATING = E

## Guide Price £799,950

Tenure Freehold Property Type Detached House Receptions 2 Bedrooms 4 Bathrooms 2 Parking Garage/workshop & off-road parking Heating Electric EPC Rating E Council Tax Band G Folkestone And Hythe District Council