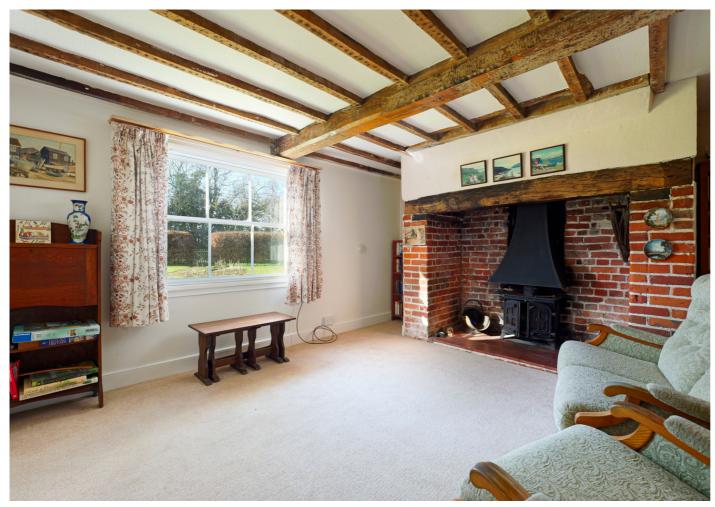

Ground floor Entrance porch Entrance hall

**Living room** 14' 4" x 13' 3" (4.37m x 4.04m)

**Dining room** 13' 7" x 13' 0" (4.14m x 3.96m)

**Kitchen/breakfast room** 20' 10" x 15' 6" (6.35m x 4.72m)

**Rear lobby** 