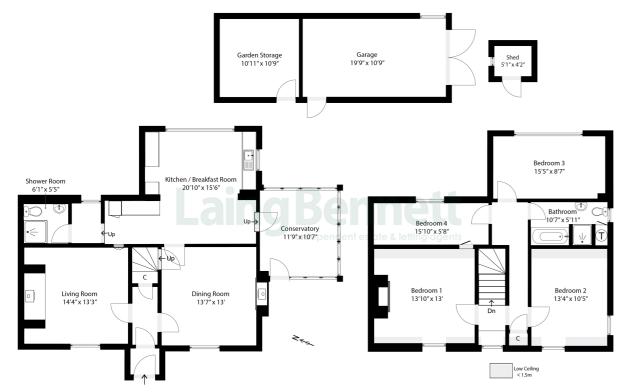

Ground floor Entrance porch Entrance hall

**Living room** 14' 4" x 13' 3" (4.37m x 4.04m)

**Dining room** 13' 7" x 13' 0" (4.14m x 3.96m)

**Kitchen/breakfast room** 20' 10" x 15' 6" (6.35m x 4.72m)

**Rear lobby** 

Shower room/WC

Landing

Bedroom one 13' 10" x 13' 0" (4.22m x 3.96m)

**Bedroom two** 13' 4" x 10' 5" (4.06m x 3.17m)

Bedroom three 15' 5" x 8' 7" (4.70m x 2.62m)

Bedroom four 15' 10" x 5' 8" (4.83m x 1.73m)

**Family bath/shower room/WC** 10' 7" x 5' 11" (3.23m x 1.80m)

### Outside Garden

Glorious well enclosed gardens approaching 1/4 of an acre. Old brick coal shed

# Garage/workshop and plenty of off-road parking

Illustration for Identification purposes only. Measurements are approximate. Dimensions given are between the widest points. Not to scale. Outbuildings are not shown in actual location. © Unauthorised reproduction prohibited - chriskemps@hotmail.com