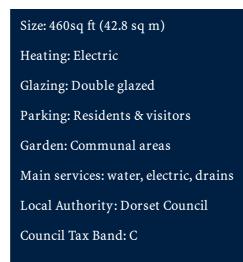

## **Estates and Management**

Lease: 125 years from 1 January 1995

Service Charge: £1,563.74 - six monthly. Ground Rent Charge: £590.48 per annum