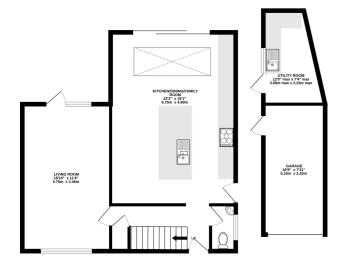

GROUND FLOOR 877 sq.ft. (81.5 sq.m.) approx. 1ST FLOOR 517 sq.ft. (48.0 sq.m.) approx.

## TOTAL FLOOR AREA: 1394 sq.ft. (129.5 sq.m.) approx.

Whilst every attenty has been made to ensure the accuracy of the floorplan contained here, measurements of doors understood, recent said style of the ensurements and proregorishmic is false for only enror, omission or mis-statement. This plan is for illustrative purposes only and should be used as such by any prospective purchaser. The services, systems and applicances shown have not been tested and no guarantee as to their operability or efficiency can be given.