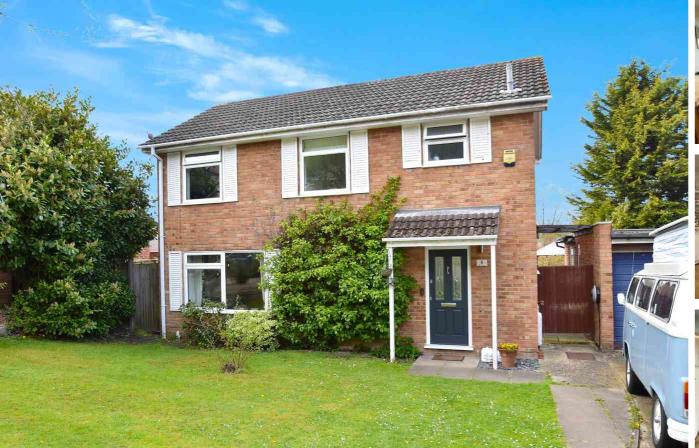

## 8 Corfe Gardens, FRIMLEY, Surrey GU16 8XN

Jigsaw Estates are pleased to offer this detached family home within walking distance of local schools, Sandringham, Frimley Church of England, The Grove, Tomlinscote, St Augustines and Ravenscote. The current sellers have extended the kitchen to create a beautiful and light open plan kitchen/dining/family room with underfloor heating, roof lantern and huge dual access sliding doors onto the rear garden. The kitchen and hallway have also had a lovely herringbone style flooring by Karndean laid. On the other side of the house there is a dual aspect living room. Upstairs there are three double bedrooms and a single. The bathroom has been stylishly refitted with a claw foot bath and rain shower over the bath. Externally there is a garage and driveway for two vehicles with potential for more if you were to remove the lawn. There is also potential to extend the house, subject to the usual planning consents. The garden wraps around the house and is enclosed with fencing and a brick built wall and has a raised patio area leading onto the lawned areas.

## OFFERS IN EXCESS OF £625,000

- END OF CUL-DE-SAC LOCATION
- STUNNING ALL ENCOMPASSING KITCHEN/DINING & FAMILY ROOM
- REFITTED BATHROOM
- GARAGE WITH UTILITY ROOM AT THE BACK
- POTENTIAL TO EXTEND

- TOMLINSCOTE SCHOOL CATCHMENT
- FOUR BEDROOMS
- DOUBLE ASPECT LIVING ROOM
- KARNDEAN FLOORING IN ENTRANCE HALL AND KITCHEN
- CLOAKROOM