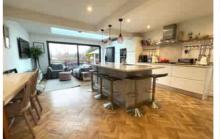

## 8 Corfe Gardens, FRIMLEY, Surrey GU16 8XN

Jigsaw Estates are pleased to offer this detached family home within walking distance of local schools, Sandringham, Frimley Church of England, The Grove, Tomlinscote, St Augustines and Ravenscote. The current sellers have extended the kitchen to create a beautiful and light open plan kitchen/dining/family room with underfloor heating, roof lantern and huge dual access sliding doors onto the rear garden. The kitchen and hallway have also had a lovely herringbone style flooring by Karndean laid. On the other side of the house there is a dual aspect living room. Upstairs there are three double bedrooms and a single. The bathroom has been stylishly refitted with a claw foot bath and rain shower over the bath. Externally there is a garage and driveway for two vehicles with potential for more if you were to remove the lawn. There is also potential to extend the house, subject to the usual planning consents. The garden wraps around the house and is enclosed with fencing and a brick built wall and has a raised patio area leading onto the lawned areas.

## OFFERS IN EXCESS OF £625,000

- END OF CUL-DE-SAC LOCATION
- STUNNING ALL ENCOMPASSING KITCHEN/DINING & FAMILY ROOM
- REFITTED BATHROOM
- GARAGE WITH UTILITY ROOM AT THE BACK
- POTENTIAL TO EXTEND

- TOMLINSCOTE SCHOOL CATCHMENT
- FOUR BEDROOMS
- DOUBLE ASPECT LIVING ROOM
- KARNDEAN FLOORING IN ENTRANCE HALL AND KITCHEN
- CLOAKROOM