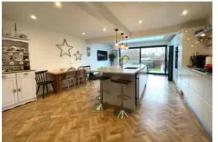

## 8 Corfe Gardens, FRIMLEY, Surrey GU16 8XN

Jigsaw Estates are pleased to offer this detached family home within walking distance of local schools, Sandringham, Frimley Church of England, The Grove, Tomlinscote, St Augustines and Ravenscote. The current sellers have extended the kitchen to create a beautiful and light open plan kitchen/dining/family room with underfloor heating, roof lantern and huge dual access sliding doors onto the rear garden. The kitchen and hallway have also had a lovely herringbone style flooring by Karndean laid. On the other side of the house there is a dual aspect living room. Upstairs there are three double bedrooms and a single. The bathroom has been stylishly refitted with a claw foot bath and rain shower over the bath. Externally there is a garage and driveway for two vehicles with potential for more if you were to remove the lawn. There is also potential to extend the house, subject to the usual planning consents. The garden wraps around the house and is enclosed with fencing and a brick built wall and has a raised patio area leading onto the lawned areas.

## OFFERS IN EXCESS OF £625,000

- END OF CUL-DE-SAC LOCATION
- STUNNING ALL ENCOMPASSING KITCHEN/DINING & FAMILY ROOM
- REFITTED BATHROOM
- GARAGE WITH UTILITY ROOM AT THE BACK
- POTENTIAL TO EXTEND

- TOMLINSCOTE SCHOOL CATCHMENT
- FOUR BEDROOMS
- DOUBLE ASPECT LIVING ROOM
- KARNDEAN FLOORING IN ENTRANCE HALL AND KITCHEN
- CLOAKROOM