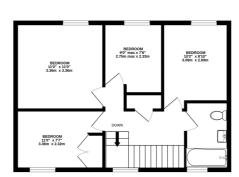

GROUND FLOOR 877 sq.ft. (81.5 sq.m.) approx. 1ST FLOOR 517 sq.ft. (48.0 sq.m.) approx.

## TOTAL FLOOR AREA: 1394 sq.ft. (129.5 sq.m.) approx.

Whilst every attenty has been made to ensure the accuracy of the floorplan contained here, measurements of doors understood, recent said style of the ensurements and proregorishmic is false for only enror, omission or mis-statement. This plan is for illustrative purposes only and should be used as such by any prospective purchaser. The services, systems and applicances shown have not been tested and no guarantee as to their operability or efficiency can be given.