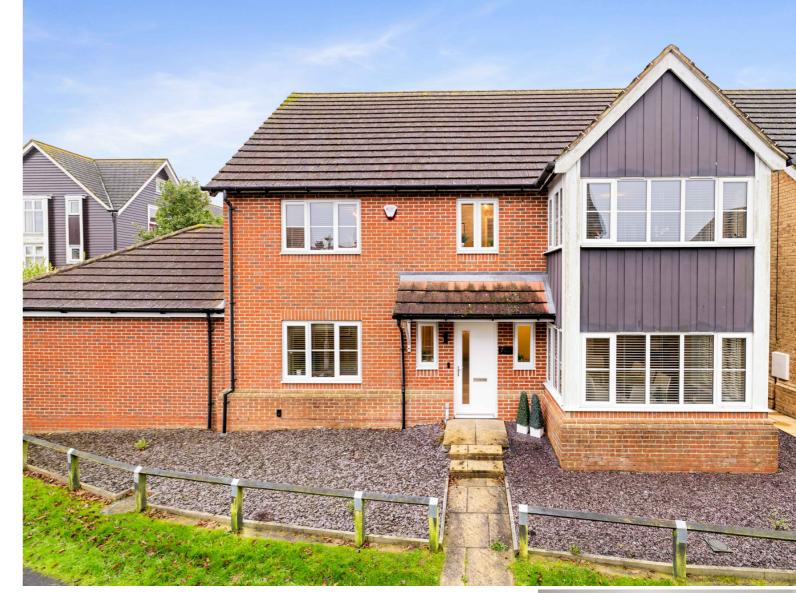

# 7 Kestrel Walk

HAWKINGE, Folkestone CT18 7RY

# £550,000 FREEHOLD

FOR SALE WITH BURNAP + ABEL... Welcome to this stunning 4 bedroom detached house located in the sought after area of Kestrel Walk, Hawkinge. Boasting a spacious lounge, elegant dining room, modern kitchen with utility room, and a convenient home office - this property is sure to impress even the most discerning buyer. The ground floor also features a W.C for added convenience, along with a family bathroom and en-suite on the first floor for ultimate comfort. The Master Bedroom also features a walk-in wardrobe. The double garage has been cleverly converted into a gym space, perfect for those fitness enthusiasts and still provides ample space for storage and other vehicles such as motorcycles. Enjoy sunny days in the south facing rear garden, ideal for outdoor entertaining or relaxation. Don't miss out on this opportunity to own your dream home in an enviable location. Contact us today to schedule a viewing!