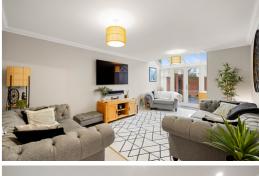

nient home office - this property is sure to impress even the most discerning buyer. The ground floor also features a W.C for added convenience, along with a family bathroom and en-suite on the first floor for ultimate comfort. The Master Bedroom also features a walk-in wardrobe. The double garage has been cleverly converted into a gym space, perfect for those fitness enthusiasts and still provides ample space for storage and other vehicles such as motorcycles. Enjoy sunny days in the south facing rear garden, ideal for outdoor entertaining or relaxation. Don't miss out on this opportunity to own your dream home in an enviable location. Contact us today to schedule a viewing!

www.burnapandabel.co.uk



Email folkestone@burnapandabel.co.uk

Phone 01303 258590

### www.burnapandabel.co.uk





#### Entrance Hall

#### Lounge

20' 9" x 11' 10" (6.32m x 3.61m)

#### Dining Room

13' 7" x 10' 9" (4.14m x 3.28m)

### Kitchen

13' 8" x 13' 0" (4.17m x 3.96m)

#### Utility Room

7' 9" x 6' 6" (2.36m x 1.98m)

#### Study

12' " x 6' 6" (NaNm x 1.98m) **W.C** 

#### Elect Electric

First Floor Landing

## Bedroom One

14' 3" x 11' 11" (4.34m x 3.63m)

#### Walk-In Wardrobe

En-Suite

#### Bedroom Two

15' 6" x 10' 9" (4.72m x 3.28m)

#### **Bedroom Three**

11' 11" x 9' 6" (3.63m x 2.90m)

# Bedroom Four

10' 0" x 6' 5" (3.05m x 1.96m)

# Bathroom

7' 8" x 6' 8" (2.34m x 2.03m)

#### Double Garage

Currently converted into 2 area. Can be easily converted back to a double garage if required.

Gym Area - 18' 8" x 8' 8" (5.69m x 2.64m)

Garage/Store Area - 19' 0" x 9' 9" (5.79m x 2.97m