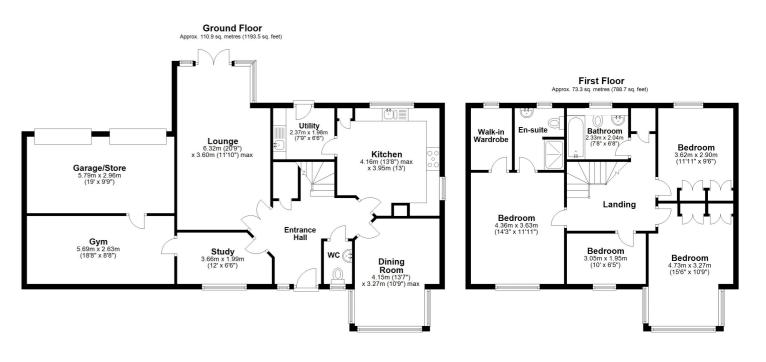

#### Entrance Hall

#### Lounge

20' 9" x 11' 10" (6.32m x 3.61m)

#### Dining Room

13' 7" x 10' 9" (4.14m x 3.28m)

### Kitchen

13' 8" x 13' 0" (4.17m x 3.96m)

#### Utility Room

7' 9" x 6' 6" (2.36m x 1.98m)

#### Study

12' " x 6' 6" (NaNm x 1.98m) **W.C** 

#### Elect Electric

First Floor Landing

## Bedroom One

14' 3" x 11' 11" (4.34m x 3.63m)

#### Walk-In Wardrobe

En-Suite

#### Bedroom Two

15' 6" x 10' 9" (4.72m x 3.28m)

#### **Bedroom Three**

11' 11" x 9' 6" (3.63m x 2.90m)

# Bedroom Four

10' 0" x 6' 5" (3.05m x 1.96m)

# Bathroom

7' 8" x 6' 8" (2.34m x 2.03m)

#### Double Garage

Currently converted into 2 area. Can be easily converted back to a double garage if required.

Gym Area - 18' 8" x 8' 8" (5.69m x 2.64m)

Garage/Store Area - 19' 0" x 9' 9" (5.79m x 2.97m) Off Road Parking

Rear Garden

Total area: approx. 184.2 sq. metres (1982.2 sq. feet) Whilst every attempt has been made to ensure the accuracy of the floor plan contained here, measurements of doors, windows, rooms and any other items are approximate and no responsibility is taken for any error, omission or mis-statement. This plan is for illustrative purposes only and should be used as such by any prospective purchaser. Plan produced using Planlo.