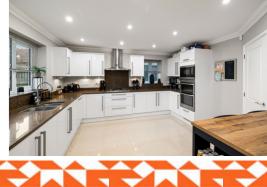

ent home office - this property is sure to impress even the most discerning buyer. The ground floor also features a W.C for added convenience, along with a family bathroom and en-suite on the first floor for ultimate comfort. The Master Bedroom also features a walk-in wardrobe. The double garage has been cleverly converted into a gym space, perfect for those fitness enthusiasts and still provides ample space for storage and other vehicles such as motorcycles. Enjoy sunny days in the south facing rear garden, ideal for outdoor entertaining or relaxation. Don't miss out on this opportunity to own your dream home in an enviable location. Contact us today to schedule a viewing!

www.burnapandabel.co.uk



Email folkestone@burnapandabel.co.uk

Phone 01303 258590

### www.burnapandabel.co.uk





#### Entrance Hall

#### Lounge

20' 9" x 11' 10" (6.32m x 3.61m)

#### Dining Room

13' 7" x 10' 9" (4.14m x 3.28m)

### Kitchen

13' 8" x 13' 0" (4.17m x 3.96m)

#### Utility Room

7' 9" x 6' 6" (2.36m x 1.98m)

#### Study

12' " x 6' 6" (NaNm x 1.98m) **W.C** 

#### Elect Electric

First Floor Landing

## Bedroom One

14' 3" x 11' 11" (4.34m x 3.63m)

#### Walk-In Wardrobe

En-Suite

#### Bedroom Two

15' 6" x 10' 9" (4.72m x 3.28m)

#### **Bedroom Three**

11' 11" x 9' 6" (3.63m x 2.90m)

# Bedroom Four

10' 0" x 6' 5" (3.05m x 1.96m)

# Bathroom

7' 8" x 6' 8" (2.34m x 2.03m)

#### Double Garage

Currently converted into 2 area. Can be easily converted back to a double garage if required.

Gym Area - 18' 8" x 8' 8" (5.69m x 2.64m)

Garage/Store Area - 19' 0" x 9' 9" (5.79m x 2.97m)