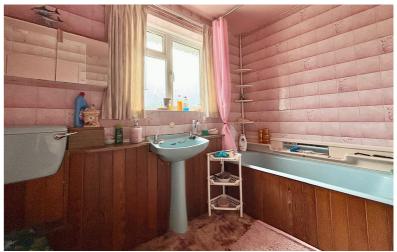

#### Bathroom

Double glazed window to the rear aspect, tiled walls, WC, wash hand basin, free standing bath.