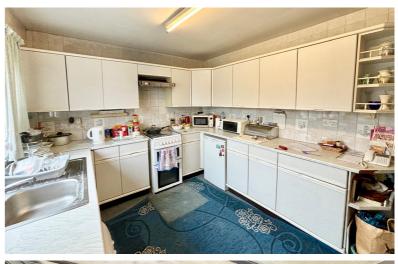

#### Kitchen

9' 7" x 13' 4" (2.92m x 4.06m)
Range of wall mounted and base level units with roll top work surface over, inset sink and drainer, space for a cooker and washing machine, tiled walls, under-stairs storage cupboard, door leading into the conservatory, double glazed window to the rear aspect.