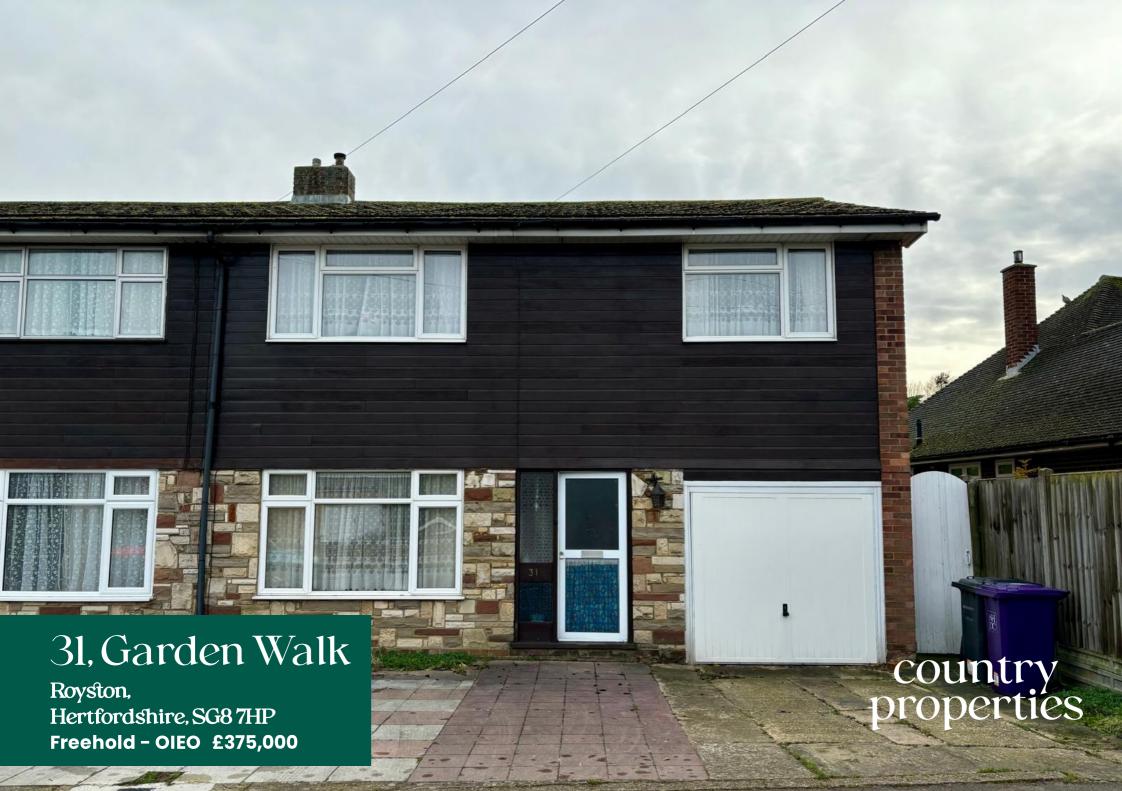

Country Properties are pleased to present this 3 bedroom semi-detached home to the market for (OIEO) £375,000. This larger than average property is in need of cosmetic refurbishment and modernisation throughout and has plenty of scope for potential development (STPP). Due to its favourable location and competitive price, this home would appeal to a wide range of buyers. Garden Walk consists of an integral garage, spacious lounge, kitchen and conservatory on the ground floor, and boasts a large bathroom and 3 double bedrooms o the first floor. Externally, the property includes a good sixed garden to the rear with side access and a comfortable driveway for 3 cars to the front.

- CHAIN-FREE
- Potential for adaptations (STPP)
- 3 Double bedrooms
- 3 Car driveway
- Garage
- Garden
- Council Tax band D
- EPC Rating TBC