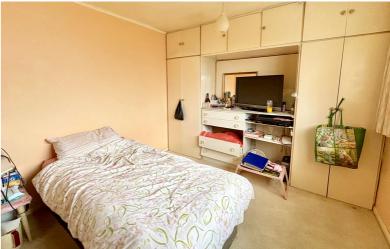

#### Bedroom One

14' 1" x 12' 1" (4.29m x 3.68m)
Double glazed window to the front aspect, double radiator, built in storage and fitted wardrobe, carpets, airing cupboard.

#### **Bedroom Two**

16' 7" x 11' 0" (5.05m x 3.35m)

Double glazed window to the front aspect, radiator, carpets.

#### **Bedroom Three**

7' 2" x 12' 8" (2.18m x 3.86m)
Double glazed window to the rear aspect, built in wardrobes, double radiator, carpets.