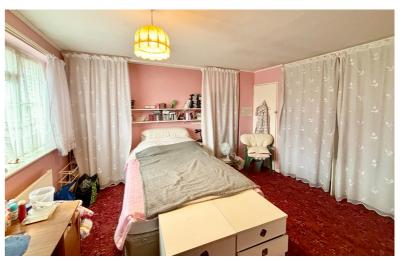

#### Bedroom One

14' 1" x 12' 1" (4.29m x 3.68m)
Double glazed window to the front aspect, double radiator, built in storage and fitted wardrobe, carpets, airing cupboard.

#### **Bedroom Two**

16' 7" x 11' 0" (5.05m x 3.35m)

Double glazed window to the front aspect, radiator, carpets.

#### **Bedroom Three**

7' 2" x 12' 8" (2.18m x 3.86m)
Double glazed window to the rear aspect, built in wardrobes, double radiator, carpets.