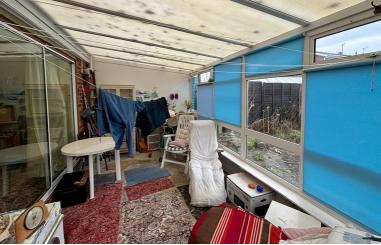

## Conservatory

9' 1" x 17' 0" (2.77m x 5.18m) Double glazed to the rear, door leading onto the garden patio.