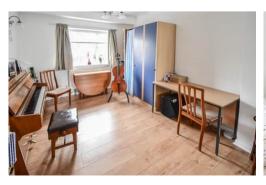

#### Sitting Room

4.11m x 3.40m (13' 6" x 11' 2")

A good size light and airy room with coving, double glazed window to side aspect and door to:-