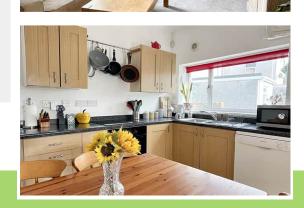

#### Kitchen

3.20m x 3.20m (10' 6" x 10' 6")

A well appointed and fitted modern kitchen with a good selection of matching base and wall units with colour coordinated high gloss roll top work surface space and preparation area incorporating one and a half bowl sink unit with hot and cold mixer taps over, built in fan assisted electric cooker, 4 ring ceramic hob, space for fridge freezer, fitted shelves, extractor fan, textured ceiling with coving, seating area, chrome spot lights, double glazed window to side aspect and door to:-