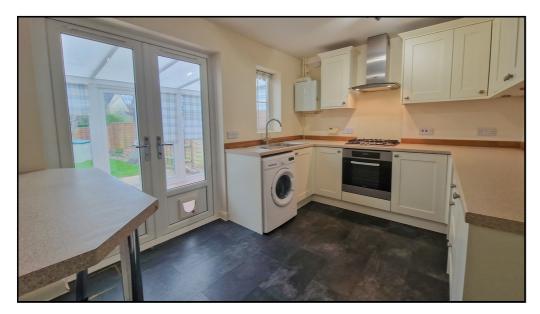

#### Kitchen:

Abt: 8' 7" x 11' 1" (2.62m x 3.38m) Modern kitchen with matching wall and base units. Undercounter space for freestanding washing machine and tumble dryer. Space for freestanding fridge/freezer. Integrated oven, four-ring gas hob with overhead extractor fan. Stainless steel sink with drainer. Two-seater breakfast bar. Wall-mounted boiler. Double glazed Upvc window to rear aspect. Laminate flooring.