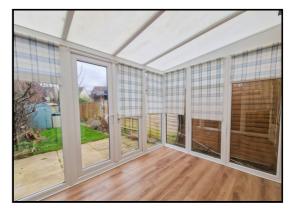

#### Conservatory:

Abt: 7' 7" x 9' 8" (2.31m x 2.95m) Double glazed Upvc conservatory with french doors leading onto the garden. Carpet flooring.