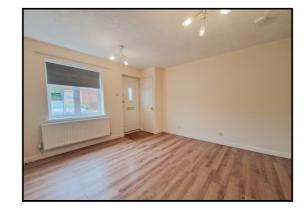

#### General Description: Living Room:

Abt: 15' 3" x 11' 1" (4.65m x 3.38m) Front door leads to a bright space with wood laminate flooring. Double glazed Upvc window to front aspect. Stairs rising to first floor. Opening to kitchen and small storage cupboard housing the fuse box. Radiator and TV points.