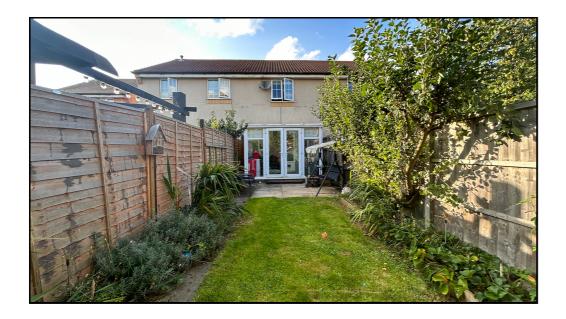

#### External:

Rear garden, facing south-east. Mainly laid to lawn with small patio area for a table and chairs. Storage shed and container. Newly replaced fence panels. To the front is a tarmac driveway for two vehicles.