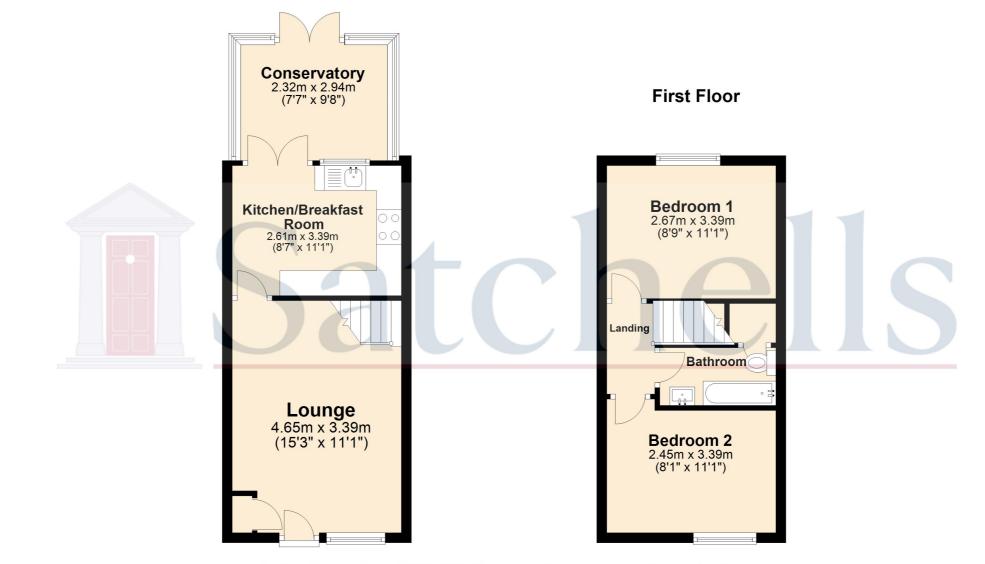

### **Ground Floor**

For illustrative purposes only - NOT TO SCALE - Measurements shown are approximate. The size and position of doors,windows,appliances and other features are approximate. Plan produced using PlanUp.

#### General Description: Living Room:

Abt: 15' 3" x 11' 1" (4.65m x 3.38m) Front door leads to a bright space with wood laminate flooring. Double glazed Upvc window to front aspect. Stairs rising to first floor. Opening to kitchen and small storage cupboard housing the fuse box. Radiator and TV points.

#### Kitchen:

Abt: 8' 7" x 11' 1" (2.62m x 3.38m) Modern kitchen with matching wall and base units. Undercounter space for freestanding washing machine and tumble dryer. Space for freestanding fridge/freezer. Integrated oven, four-ring gas hob with overhead extractor fan. Stainless steel sink with drainer. Two-seater breakfast bar. Wall-mounted boiler. Double glazed Upvc window to rear aspect. Laminate flooring.

#### Conservatory:

Abt: 7' 7" x 9' 8" (2.31m x 2.95m) Double glazed Upvc conservatory with french doors leading onto the garden. Carpet flooring.

#### **Bedroom One:**

Abt: 8' 9" x 11' 1" (2.67m x 3.38m) Carpet flooring. Double glazed Upvc window to rear aspect. Radiator.

#### Bedroom Two:

Abt: 8' 1" x 11' 1" (2.46m x 3.38m) A good-sized single bedroom with carpet flooring. Upvc double glazed window to front aspect. Radiator.

#### Bathroom:

A white modern three-piece bathroom suite comprising of bath with overhead shower. Low level WC and wash hand basin. Tiled splashback areas. Extractor fan.