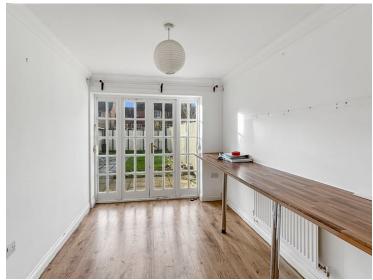

# **Dining Room**

 $11'3" \times 8'2"$  (3.43m x 2.49m) French doors to rear garden, radiator, wood effect floor, doors to living room and kitchen.