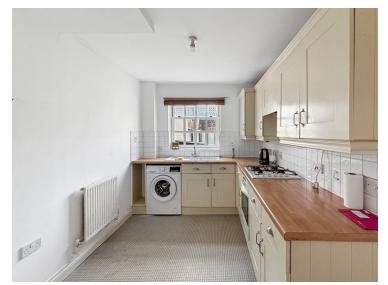

#### **Kitchen**

 $11'7" \times 7' 10"$  (3.53m x 2.39m) Window to rear, a range of fitted units and drawers with worktops over, inset sink and drainer, inset gas hob, matching eye level units, space and plumbing for appliances.