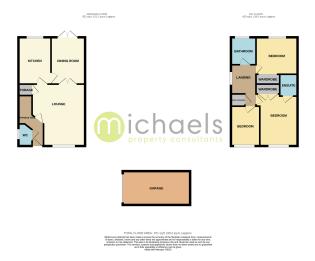

s.

# First Floor

# Landing

Loft access, airing cupboard and doors leading to.

#### **Bedroom**



9' 10" x 9' 0" (3.00m x 2.74m) Window to front, radiator, fitted wardrobe.

#### **En-Suite**



Corner shower enclosure, pedestal wash hand basin, close coupled WC.

# Property Details.

# **Bedroom**



 $9^{\circ}\,10^{\circ}\,x\,9^{\circ}\,0^{\circ}$  (3.00m x 2.74m) Window to rear and radiator.

# **Bedroom**



 $9'7" \times 6'9"$  (2.92m x 2.06m) Window to front and radiator.

# **Bathroom**



Obscure window, panel bath, vanity WC and wash hand basin, tiled walls and radiator.

# Outside

# Rear Garden



Mainly laid to lawn with patio area, gated side access.

# **Garage and Parking**

Garage offers up and over door to front with parking space.

# Property Details.

# Floorplans



#### Location



We have not carried out a structural survey and the services, appliances and specific fittings have not been tested. All photographs, measurements, floor plans and distances referred to are given as a guide only and should not be relied upon for the purchase of carpets or any other fixtures or fittings. Gardens, roof terraces, balconies and communal gardens as well as tenure and lease details cannot have their accuracy guaranteed for intending purchasers. Lease details, service ground rent (where applicable) are given as a guide only and should be checked and confirmed by your solicitor prior to exchange of contracts.