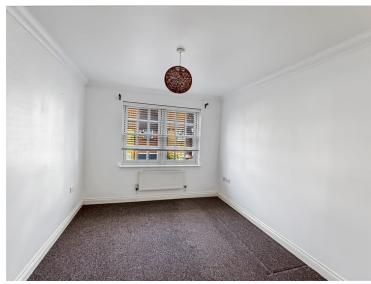

#### **Bedroom**

9' 10" x 9' 0" (3.00m x 2.74m) Window to front, radiator, fitted wardrobe.

# **Bedroom**

 $9^{\circ}\,10^{\circ}\,x\,9^{\circ}\,0^{\circ}$  (3.00m x 2.74m) Window to rear and radiator.