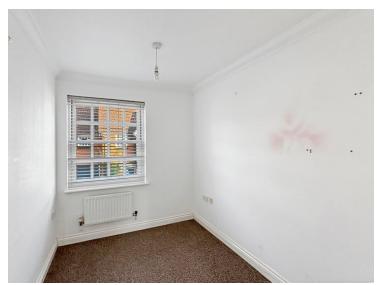

# **Bedroom**

 $9'7" \times 6'9"$  (2.92m x 2.06m) Window to front and radiator.