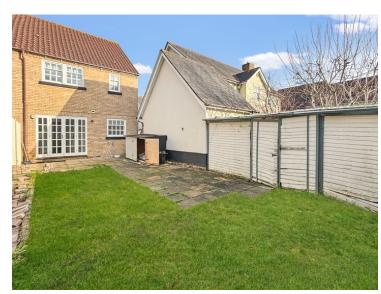

# Rear Garden

Mainly laid to lawn with patio area, gated side access.

# **Garage and Parking**

Garage offers up and over door to front with parking space.