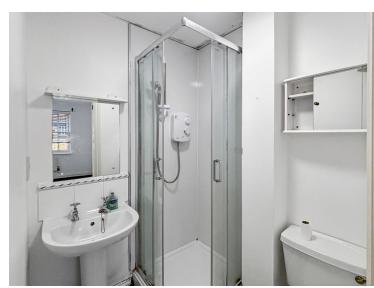

#### **En-Suite**

Corner shower enclosure, pedestal wash hand basin, close coupled WC.