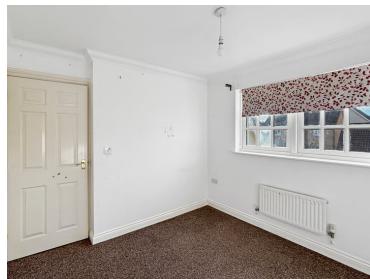

#### **Bedroom**

9' 10" x 9' 0" (3.00m x 2.74m) Window to front, radiator, fitted wardrobe.

# **Bedroom**

 $9'7" \times 6'9"$  (2.92m x 2.06m) Window to front and radiator.