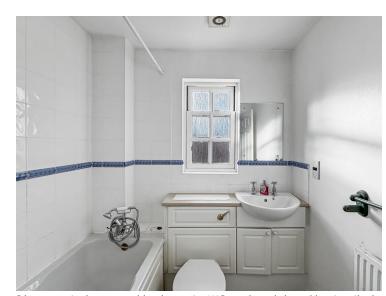

# **Bathroom**

Obscure window, panel bath, vanity WC and wash hand basin, tiled walls and radiator.