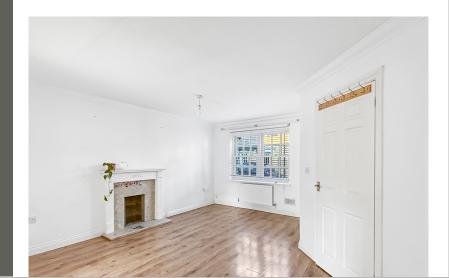

# **Living Room**

 $15'\,0"$  x  $13'\,8"$  (4.57m x 4.17m) Window to front, radiator, feature fireplace, doors to dining room.