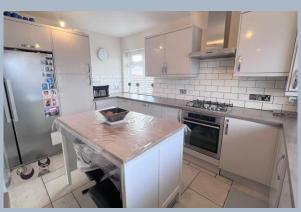

#### Ground floor:

- Double glazed secure front door to the entrance hall
- Modern cloakroom finished with a WC and wash hand basin with vanity storage beneath
- Stylish modern kitchen/breakfast room enjoying a dual aspect with fitted in high gloss
  wall and floor mounted units with contrasting worktops and central island unit, space
  for an American style fridge/freezer, integrated oven and inset 4 ring gas hob with
  extractor over, integrated dishwasher, wall mounted gas-fired boiler, tiled flooring and
- Spacious, dual aspect living room
- **Conservatory** with double glazed windows to three aspects overlooking the garden with French doors to the side and pitched, glazed roof