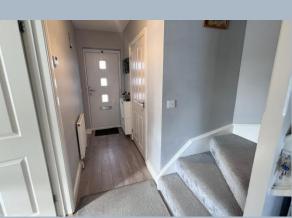

#### Ground floor:

- Double glazed secure front door to the entrance hall
- Modern cloakroom finished with a WC and wash hand basin with vanity storage beneath
- Stylish modern kitchen/breakfast room enjoying a dual aspect with fitted in high gloss
  wall and floor mounted units with contrasting worktops and central island unit, space
  for an American style fridge/freezer, integrated oven and inset 4 ring gas hob with
  extractor over, integrated dishwasher, wall mounted gas-fired boiler, tiled flooring and
- Spacious, dual aspect living room
- **Conservatory** with double glazed windows to three aspects overlooking the garden with French doors to the side and pitched, glazed roof