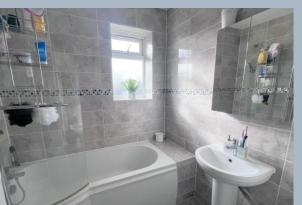

#### First floor:

- Landing with storage cupboard and loft hatch
- Bedroom one with two double glazed windows to the front aspect and door to the ensuite shower room
- En-suite shower room finished in a modern white suite to include shower unit with shower over, low level WC, wash hand basin with vanity storage beneath, modern towel rail, wood effect laminate flooring
- Bedroom two with double glazed window to the rear aspect
- Bedroom three with double glazed window to the rear aspect
- Family bathroom fitted in a stylish white suite with P end bath with mixer taps and shower attachment, pedestal wash hand basin and WC, fully tiled walls