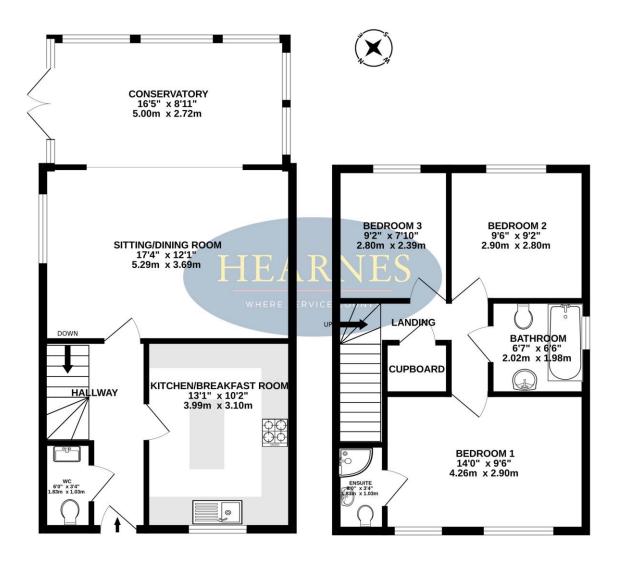

#### Ground floor:

- Double glazed secure front door to the entrance hall
- Modern cloakroom finished with a WC and wash hand basin with vanity storage beneath
- Stylish modern kitchen/breakfast room enjoying a dual aspect with fitted in high gloss
  wall and floor mounted units with contrasting worktops and central island unit, space
  for an American style fridge/freezer, integrated oven and inset 4 ring gas hob with
  extractor over, integrated dishwasher, wall mounted gas-fired boiler, tiled flooring and
- Spacious, dual aspect living room
- **Conservatory** with double glazed windows to three aspects overlooking the garden with French doors to the side and pitched, glazed roof

#### First floor:

- Landing with storage cupboard and loft hatch
- Bedroom one with two double glazed windows to the front aspect and door to the ensuite shower room
- En-suite shower room finished in a modern white suite to include shower unit with shower over, low level WC, wash hand basin with vanity storage beneath, modern towel rail, wood effect laminate flooring
- Bedroom two with double glazed window to the rear aspect
- Bedroom three with double glazed window to the rear aspect
- Family bathroom fitted in a stylish white suite with P end bath with mixer taps and shower attachment, pedestal wash hand basin and WC, fully tiled walls

TOTAL FLOOR AREA: 1020 sq.ft. (94.8 sq.m.) approx. Whist every attempt has been made to ensure the accuracy of the floorplan contained here, measurements of doors, whows, norms and any other items are approximate and no responsibility is taken for any error, omission or mis-statement. This plan is for illustrative purposes only and should be used as such by any prospective purchaser. The services, systems and appliances shown have not been tested and no guarantee as to ther operability or efficiency can be given. Made with Metropic 20204