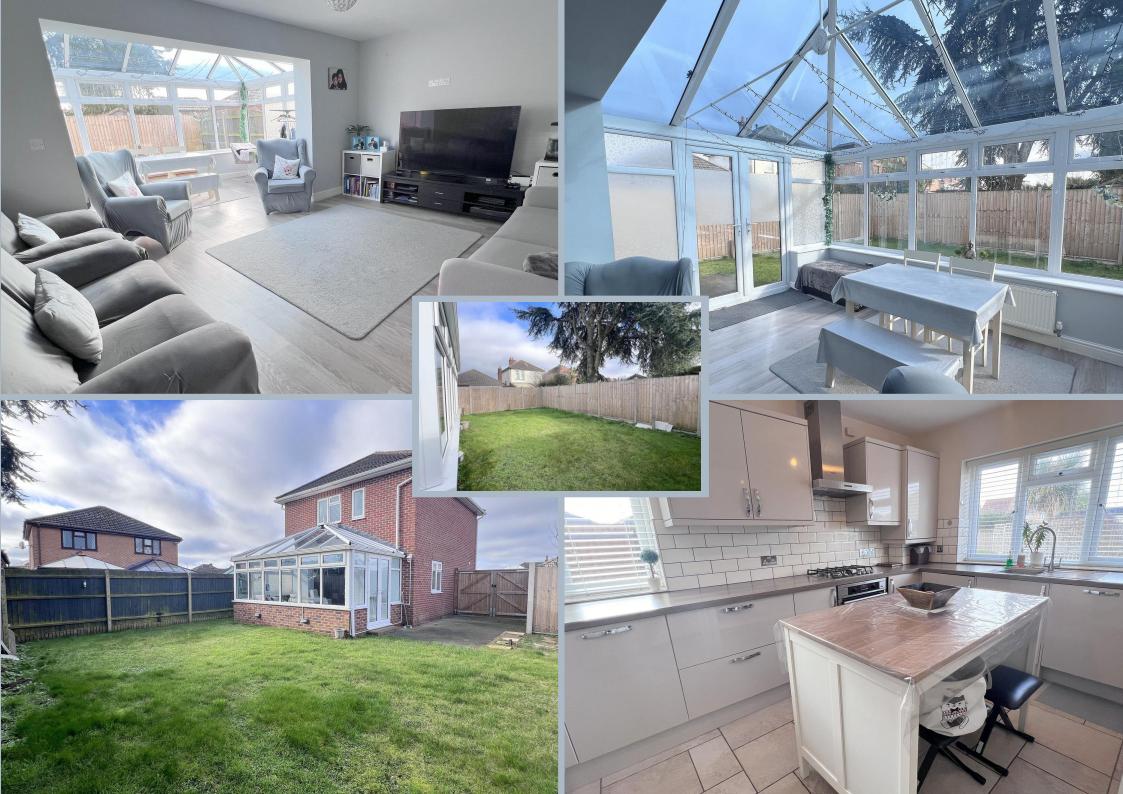

The superbly presented accommodation comprises three first floor bedrooms serviced by a modern en-suite shower room and family bathroom, a spacious 17ft living room open plan to a double glazed, triple aspect conservatory overlooking the rear garden and providing a light and airy feel together with a wonderful modern kitchen/breakfast room with integrated appliances and gloss finished units.

#### Ground floor:

- Double glazed secure front door to the entrance hall
- Modern cloakroom finished with a WC and wash hand basin with vanity storage beneath
- Stylish modern kitchen/breakfast room enjoying a dual aspect with fitted in high gloss
  wall and floor mounted units with contrasting worktops and central island unit, space
  for an American style fridge/freezer, integrated oven and inset 4 ring gas hob with
  extractor over, integrated dishwasher, wall mounted gas-fired boiler, tiled flooring and
- Spacious, dual aspect living room
- **Conservatory** with double glazed windows to three aspects overlooking the garden with French doors to the side and pitched, glazed roof

#### Outside:

- Block paviour driveway has parking for two vehicles with double timber gates giving
  access to additional hardstanding for secure parking of a motorhome/boat leading to
  the garden
- The rear garden is low maintenance, laid to lawn enclosed by timber fencing with mainly concrete posts
- Further benefits include; gas central heating with 1 year old boiler, double glazing