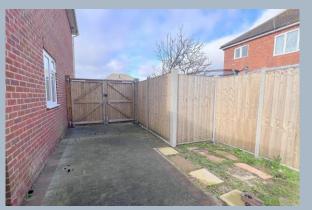

#### Outside:

- Block paviour driveway has parking for two vehicles with double timber gates giving
  access to additional hardstanding for secure parking of a motorhome/boat leading to
  the garden
- The rear garden is low maintenance, laid to lawn enclosed by timber fencing with mainly concrete posts
- Further benefits include; gas central heating with 1 year old boiler, double glazing