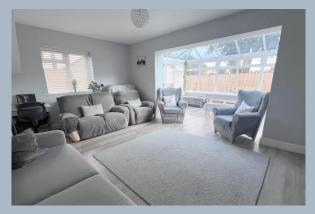

The superbly presented accommodation comprises three first floor bedrooms serviced by a modern en-suite shower room and family bathroom, a spacious 17ft living room open plan to a double glazed, triple aspect conservatory overlooking the rear garden and providing a light and airy feel together with a wonderful modern kitchen/breakfast room with integrated appliances and gloss finished units.

#### Ground floor:

- Double glazed secure front door to the entrance hall
- Modern cloakroom finished with a WC and wash hand basin with vanity storage beneath
- Stylish modern kitchen/breakfast room enjoying a dual aspect with fitted in high gloss
  wall and floor mounted units with contrasting worktops and central island unit, space
  for an American style fridge/freezer, integrated oven and inset 4 ring gas hob with
  extractor over, integrated dishwasher, wall mounted gas-fired boiler, tiled flooring and
- Spacious, dual aspect living room
- **Conservatory** with double glazed windows to three aspects overlooking the garden with French doors to the side and pitched, glazed roof