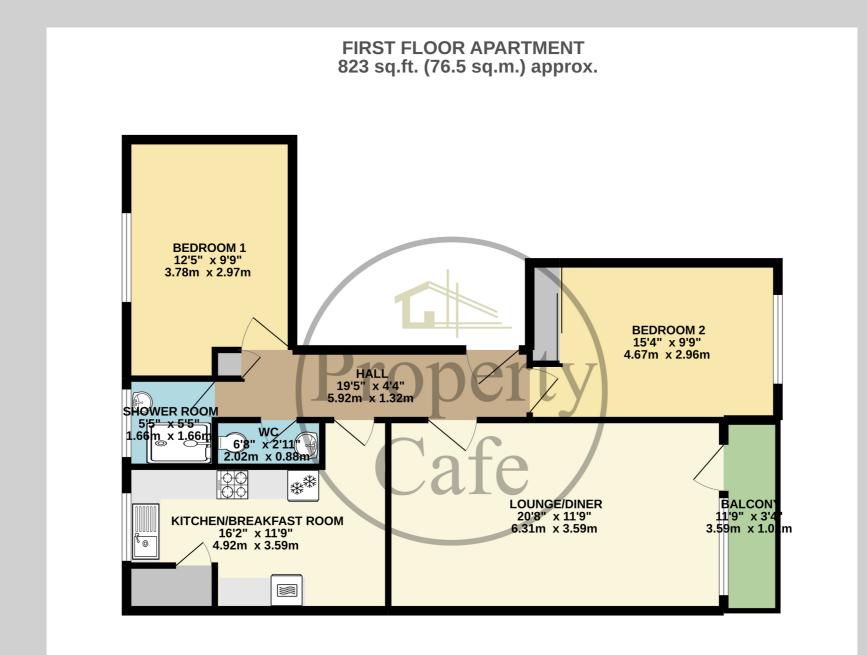

## TOTAL FLOOR AREA : 823 sq.ft. (76.5 sq.m.) approx.

Whilst every attempt has been made to ensure the accuracy of the floorplan contained here, measurements of doors, windows, rooms and any other items are approximate and no responsibility is taken for any error, omission or mis-statement. This plan is for illustrative purposes only and should be used as such by any prospective purchaser. The services, systems and appliances shown have not been tested and no guarantee as to their operability or efficiency can be given. Made with Metropix 2022