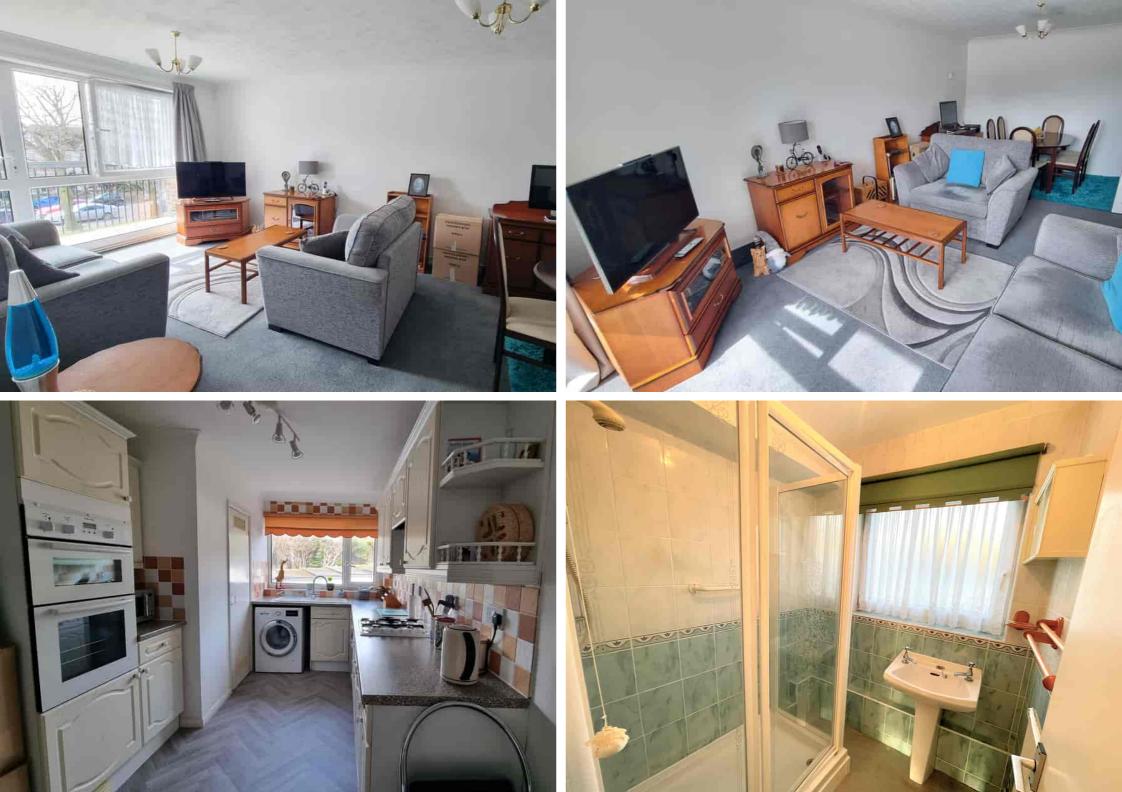

A Spacious First Floor Floor Two Bedroom Purpose Built Apartment with benefits & accommodation to include: A Spacious First Floor Apartment \* Sought After Town Centre Location \* Two Good Size Double Bedrooms \* South Facing Lounge-Diner \* Covered South Facing Balcony \* Modern Shower Room & Separate W.C \* Modern Kitchen-Diner (All Appliances Are Included) \* Central Heating & Double Glazed \* Located Close To The Station, Seafront & Town Centre Shopping \* Well Presented & Modern Throughout \* Secure Communal Entrance Hall with Entry Phone \* A Single Garage To The Rear (En-Bloc)

- Spacious First Floor Apartment
- Two Double Bedrooms with Storage
- South Facing Lounge With Balcony
  - Modern Fitted Kitchen-Diner
- Kitchen with All Appliances Included
  - Shower Room with Sep W.C
    - Single Garage En-Bloc