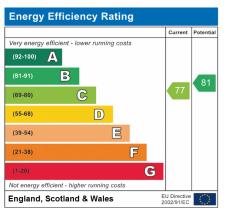

Bedrooms: 2 Receptions: 1 Council Tax: Band C Council Tax: Rate 2168 Parking Types: None. Heating Sources: Double Glazing. Gas Central. Electricity Supply: Mains Supply. EPC Rating: C (77) Water Supply: Mains Supply. Sewerage: Mains Supply. Broadband Connection Types: ADSL. Accessibility Types: Lift access.