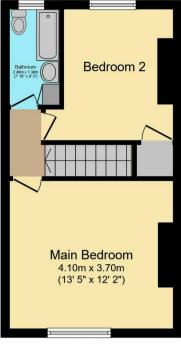

**First Floor** 

Total floor area 75.4 m² (811 sq.ft.) approx

This floor plan is for illustrative purposes only. It is not drawn to scale. Any measurements, floor areas (including any total floor area), openings and orientation are approximate. No details are guaranteed, they cannot be relied upon for any purpose and they do not form part of any agreement. No liability is taken for any error, omission or misstatement. A party must rely upon its own inspection(s). Plan produced for Purplebricks. Powered by www.focalagent.com