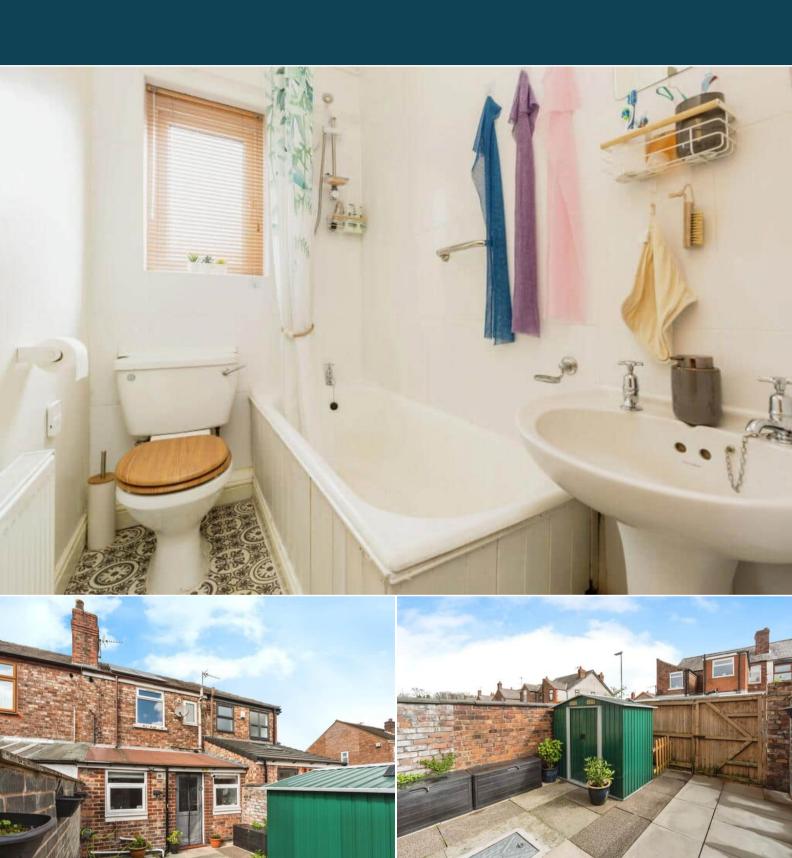

The council tax band is A.

This property comes with solar panels.

The interior of this beautifully presented property comprises a spacious living room, dining room and fitted kitchen on the ground floor. The first floor consists of 2 bedrooms and the family bathroom. This property has also has the loft converted for ample extra storage space. The exterior boasts a private rear yard.