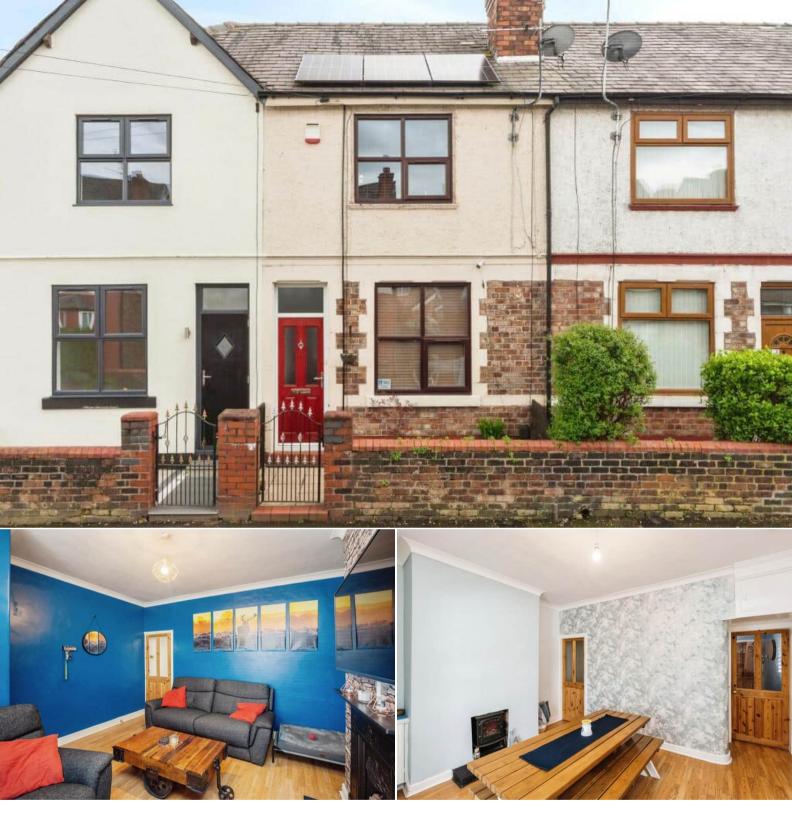

## Warrington

Bettermove are proud to present this well presented 2 bedroom terraced house in Warrington.

The property benefits from double glazing, gas central heating throughout and has off road parking available.

The council tax band is A.

This property comes with solar panels.

The interior of this beautifully presented property comprises a spacious living room, dining room and fitted kitchen on the ground floor. The first floor consists of 2 bedrooms and the family bathroom. This property has also has the loft converted for ample extra storage space. The exterior boasts a private rear yard.