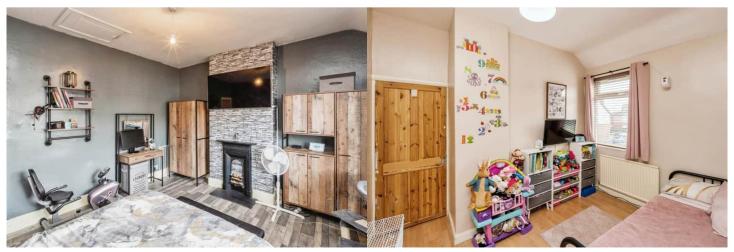

The council tax band is A.

This property comes with solar panels.

The interior of this beautifully presented property comprises a spacious living room, dining room and fitted kitchen on the ground floor. The first floor consists of 2 bedrooms and the family bathroom. This property has also has the loft converted for ample extra storage space. The exterior boasts a private rear yard.