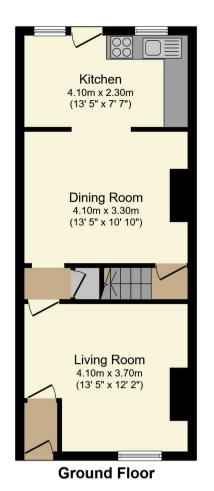

**First Floor** 

Total floor area 75.4 m² (811 sq.ft.) approx

This floor plan is for illustrative purposes only. It is not drawn to scale. Any measurements, floor areas (including any total floor area), openings and orientation are approximate. No details are guaranteed, they cannot be relied upon for any purpose and they do not form part of any agreement. No liability is taken for any error, omission or misstatement. A party must rely upon its own inspection(s). Plan produced for Purplebricks. Powered by www.focalagent.com