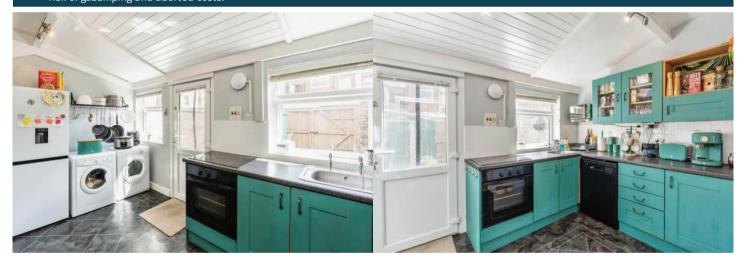

The council tax band is A.

This property comes with solar panels.

The interior of this beautifully presented property comprises a spacious living room, dining room and fitted kitchen on the ground floor. The first floor consists of 2 bedrooms and the family bathroom. This property has also has the loft converted for ample extra storage space. The exterior boasts a private rear yard.