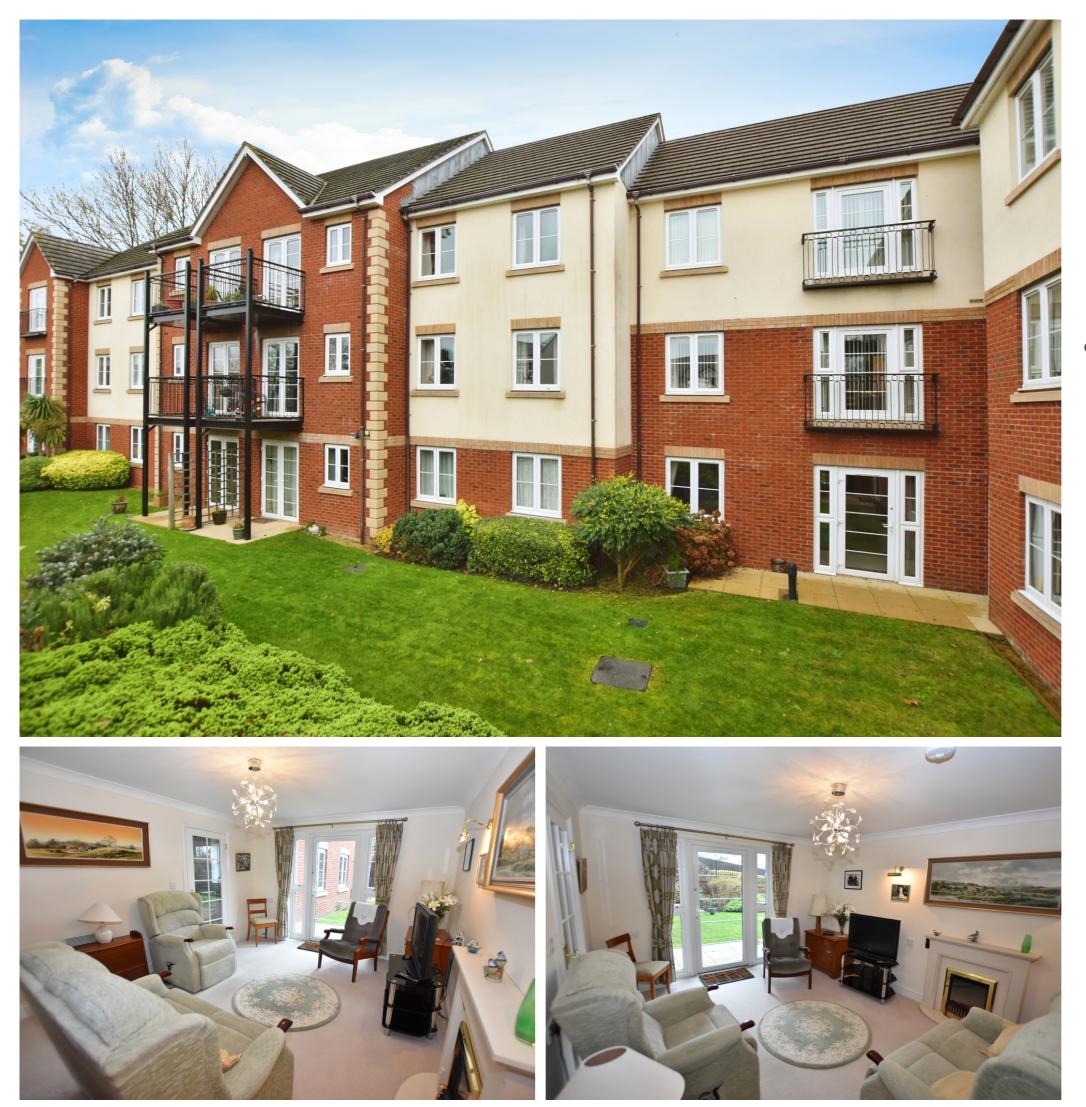

## Flat 3 Pegasus Court

Silver Street Nailsea Nailsea North Somerset **BS48 2BP** 

Offered for sale with no onward chain, this delightful Garden Floor Apartment benefits from a private, tucked away corner position with a West facing aspect and its own patio area. Apartment 3 is presented in immaculate order and briefly comprises; Entrance Hall, bright and airy Living Room, fitted Kitchen with appliances, a spacious double Bedroom with built in wardrobes and a four piece Bathroom with walk in bath and separate shower. Pegasus Court enjoys level access to the town centre with all its amenities which include; local shops, doctor/dentists surgeries, public transport routes and supermarkets, cafes and restaurants. Pegasus Court has many desirable attributes, to include; an onsite house manager during weekdays, an out-of-hours "Call" system providing peace of mind and well appointed owners lounge where you can find all kinds of activities and coffee mornings should you wish. Externally, there are delightful communal Gardens, parking and sheltered parking with charging points for electric vehicles.