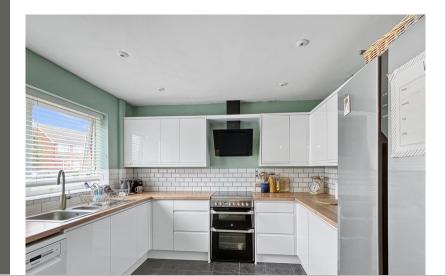

### Kitchen

10' 8" x 10' 2" (3.25m x 3.10m) With window to front, fitted modern white gloss kitchen including a range of wall and base units, tiled splash back, laminate worktop, stainless steel sink, space for washing machine, dish washer, oven and American fridge/freezer.