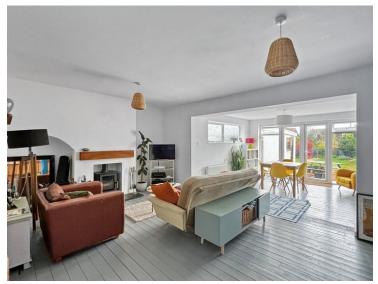

### **Living Room**

17' 11" x 12' 06" (5.46m x 3.81m) Log burner, wooden floor, radiator, open plan onto:

### **Dining Room**

 $1\,2'\,09"$  x  $1\,1'\,08"$  (3.89m x 3.56m) Double glazed window to side, French doors to rear, radiator, wooden floor.