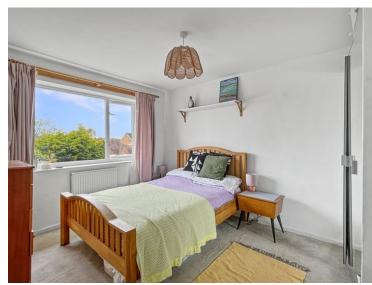

#### **Bedroom One**

 $12'6" \times 9'8" (3.81m \times 2.95m)$  Window to rear, radiator.

#### **Bedroom Two**

 $12'6" \times 8'1"$  (3.81m x 2.46m) Window to rear, radiator.