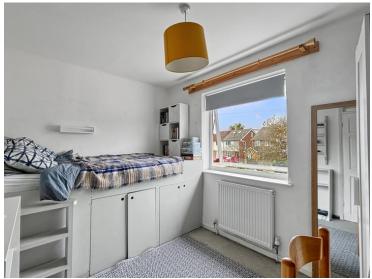

### **Bedroom Three**

 $10'\,9''\,x\,8'\,(3.28m\,x\,2.44m)$  Window to front, radiator, fitted single bed with storage under.