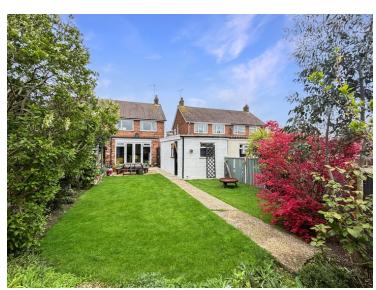

#### Rear Garden

A well maintained south facing mainly laid to lawn with patio area, various trees, shrubs and plants, enclosed by fencing, gated side access.