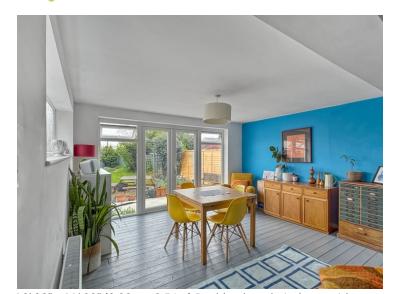

### **Dining Room**

 $1\,2'\,09"$  x  $1\,1'\,08"$  (3.89m x 3.56m) Double glazed window to side, French doors to rear, radiator, wooden floor.