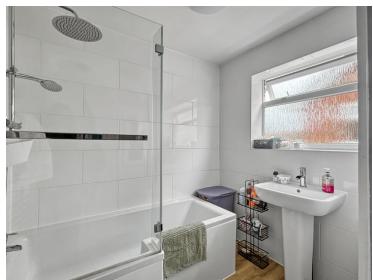

### Separate Bathroom

Obscure window to side, panel bath with shower over, pedestal wash hand basin, tiled splash backs, airing cupboard with wall mounted boiler.