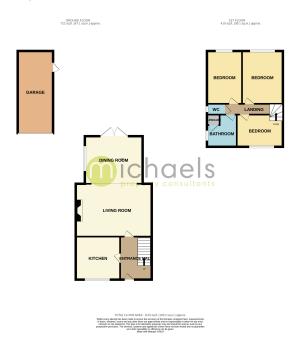

46m) Window to rear, radiator.

# Property Details.

### **Bedroom Three**



 $10'\,9''\,x\,8'\,(3.28m\,x\,2.44m)$  Window to front, radiator, fitted single bed with storage under.

### Separate Bathroom



Obscure window to side, panel bath with shower over, pedestal wash hand basin, tiled splash backs, airing cupboard with wall mounted boiler.

### WC



With obscure window, low level WC with wash hand basin.

### Outside

#### Rear Garden



A well maintained south facing mainly laid to lawn with patio area, various trees, shrubs and plants, enclosed by fencing, gated side access.

## **Garage & Off Road Parking**

Off road parking via the hardstanding driveway, shared access with neighbours, leading to garage with power, light and up and over door.

# Property Details.

# Floorplans



### Location



We have not carried out a structural survey and the services, appliances and specific fittings have not been tested. All photographs, measurements, floor plans and distances referred to are given as a guide only and should not be relied upon for the purchase of carpets or any other fixtures or fittings. Gardens, roof terraces, balconies and communal gardens as well as tenure and lease details cannot have their accuracy guaranteed for intending purchasers. Lease details, service ground rent (where applicable) are given as a guide only and should be checked and confirmed by your solicitor prior to exchange of contracts.