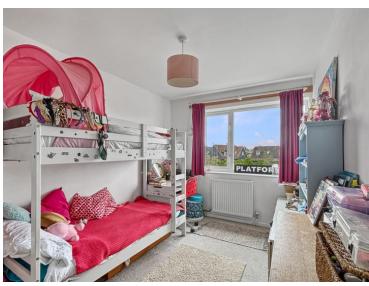

#### **Bedroom Two**

 $12'6" \times 8'1"$  (3.81m x 2.46m) Window to rear, radiator.

### **Bedroom Three**

 $10'\,9''\,x\,8'\,(3.28m\,x\,2.44m)$  Window to front, radiator, fitted single bed with storage under.