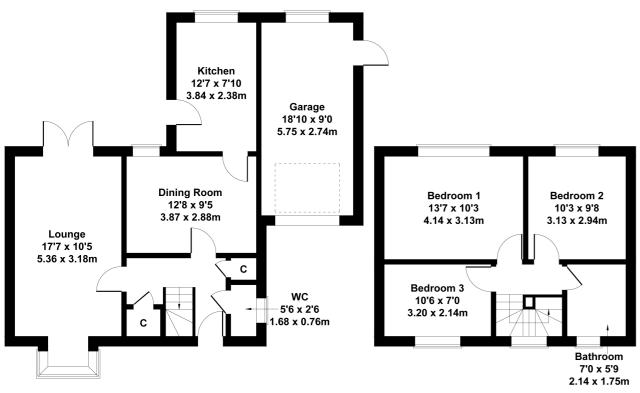

## 51 Lincoln Crescent, Biggleswade

Approximate Gross Internal Area 1130 sq ft - 105 sq m

GROUND FLOOR FIRST FLOOR

Not to Scale. Produced by The Plan Portal 2024 For Illustrative Purposes Only.

- THREE BEDROOM DETACHED FAMILY HOME
- DUAL ASPECT LOUNGE WITH BAY WINDOW
- MODERN FITTED KITCHEN
- SEPARATE DINING ROOM
- BATHROOM & CLOAKROOM
- THREE GOOD SIZE BEDROOMS
- GARAGE & DRIVEWAY
- FRONT & REAR GARDENS
- AVAILABLE CHAIN FREE
- WITHIN WALKING DISTANCE OF THE TOWN
  & STATION