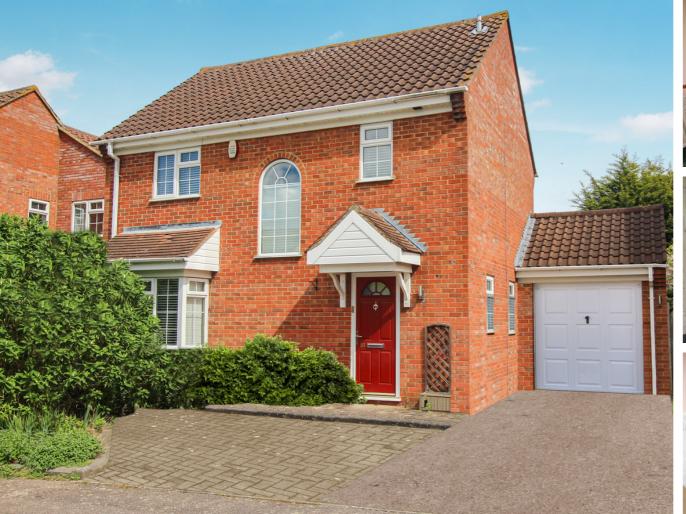

## 51 Lincoln Crescent, Biggleswade, Bedfordshire, SG18 8HP

Three bedroom detached family home situated within walking distance of Biggleswade town and station. The downstairs accommodation includes an entrance hall, cloakroom, dual aspect lounge with bay window, modern fitted kitchen and a separate dining room. While upstairs there are three good size bedrooms as well as the main bathroom. Outside there is a front garden and enclosed rear garden, with off road parking provided via a garage and driveway. This property is available chain free.