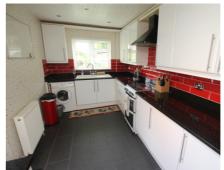

## 51 Lincoln Crescent, Biggleswade, Bedfordshire, SG18 8HP

Three bedroom detached family home situated within walking distance of Biggleswade town and station. The downstairs accommodation includes an entrance hall, cloakroom, dual aspect lounge with bay window, modern fitted kitchen and a separate dining room. While upstairs there are three good size bedrooms as well as the main bathroom. Outside there is a front garden and enclosed rear garden, with off road parking provided via a garage and driveway. This property is available chain free.