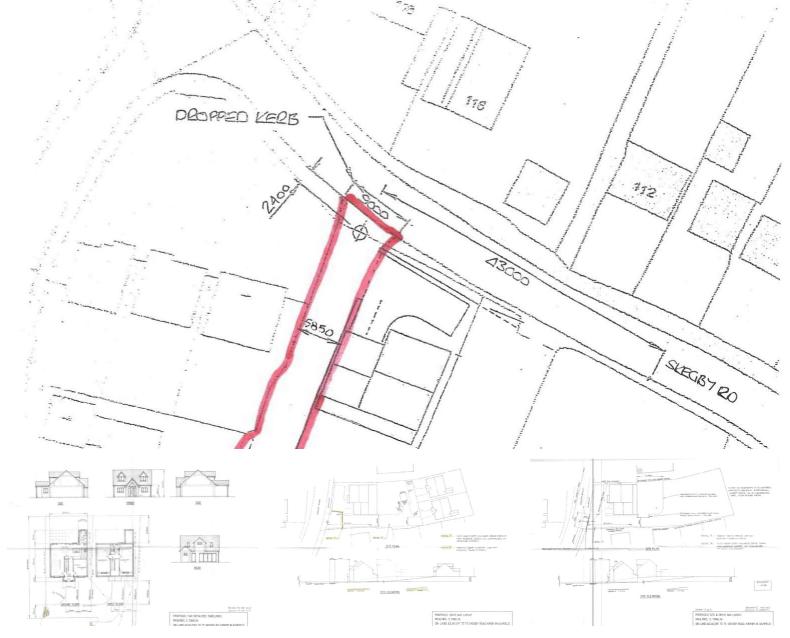

- Development Opportunity
- Planning Approved For 2 Chalet Bungalows
- Off Street Parking
- Potential Resale Value In Excess of £500K
- 1 Mile From M1 Motorway
- Call Now To Arrange A Site Visit
- Planning Ref: V/2022/0691 Ashfield

Our Seller says....

\*\*\* DEVELOPMENT OPPORTUNITY \*\*\* This plot is set back off the well regarded Skegby Road in Kirkby, with PLANNING APPROVED for 2 CHALET BUNGALOWS WITH PARKING. With potential resale value in excess of £500,000, this represents a potentially lucrative opportunity. \*\*POTENTIAL TO SPLIT\*\*