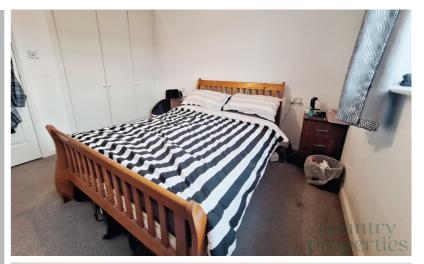

### Bedroom One

9' 06" x 10' 07" (2.90m x 3.23m) Carpet. Radiator. Window to front. Airing cupboard. Built in wardrobe.

#### Bedroom Two

7' 11" x 11' 03" (2.41m x 3.43m) Carpet. Radiator. Window to rear.