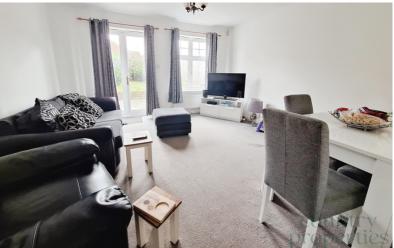

## Lounge

12' 11" x 13' 04" (3.94m x 4.06m) Carpet. Understairs cupboard. Radiator. Window to rear and patio doors.