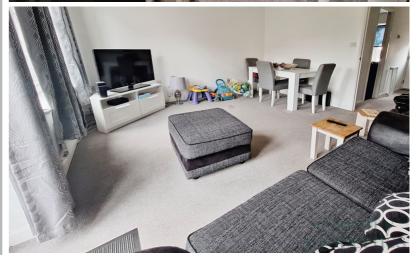

## Lounge

12' 11" x 13' 04" (3.94m x 4.06m) Carpet. Understairs cupboard. Radiator. Window to rear and patio doors.