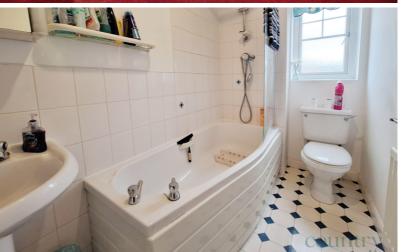

#### Bathroom

8' 10" x 4' 09" (2.69m x 1.45m) Three piece suite comprising panelled bath with shower over, wash hand basin and WC. Vinyl flooring. Window to rear aspect. Radiator.