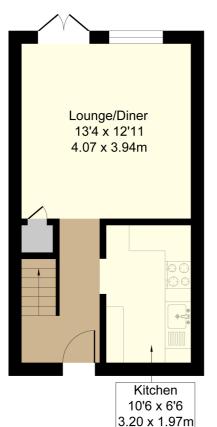

#### Kitchen

6' 06" x 10' 05" (1.98m x 3.17m) Vinyl flooring. Window to front. Range of eye and base level units. Fridge freezer. Sink. Oven. Hob. Extractor. Washing machine. Radiator.

## Lounge

12' 11" x 13' 04" (3.94m x 4.06m) Carpet. Understairs cupboard. Radiator. Window to rear and patio doors.

# **Ground Floor**

Area: 32.1 m<sup>2</sup> ... 346 ft<sup>2</sup>