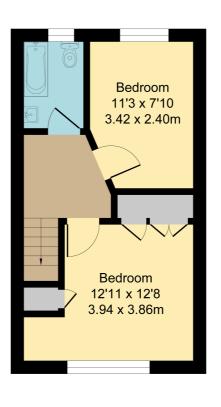

### Bedroom One

9' 06" x 10' 07" (2.90m x 3.23m) Carpet. Radiator. Window to front. Airing cupboard. Built in wardrobe.

#### Bedroom Two

7' 11" x 11' 03" (2.41m x 3.43m) Carpet. Radiator. Window to rear.

## **First Floor**

Area: 32.1 m<sup>2</sup> ... 346 ft<sup>2</sup>

Total Area: 64.2 m<sup>2</sup> ... 692 ft<sup>2</sup> All Measurements are approximate and for display purposes only

All measurements are approximate and quoted in metric with imperial equivalents and for general guidance only and whilst every attempt has been made to ensure accuracy, they must not be relied on. The fixtures, fittings and appliances referred to have not been tested and therefore no guarantee can be given and that they are in working order. Internal photographs are reproduced for general information and it must not be inferred that any item shown is included with the property. For a free valuation, contact the numbers listed on the brochure.