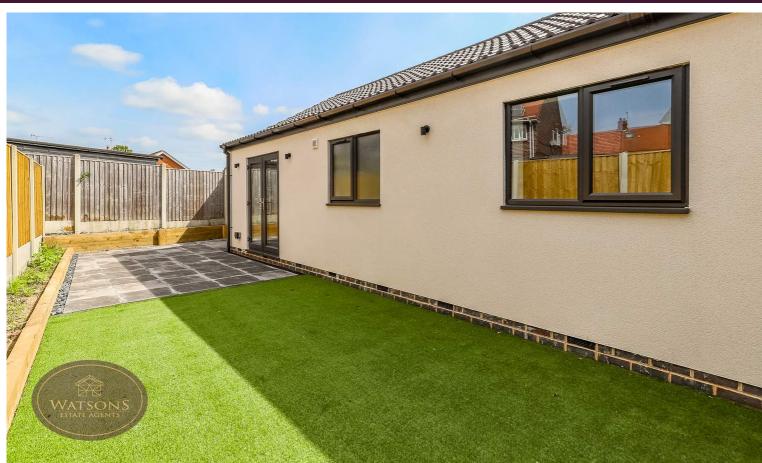

## **Outside**

To the front is a paved driveway with electric vehicle charger, pathway with gravel detail and gate to the rear. The rear garden features and enclosed turfed lawn with timber fencing, paved seating area and raised timber flower beds.