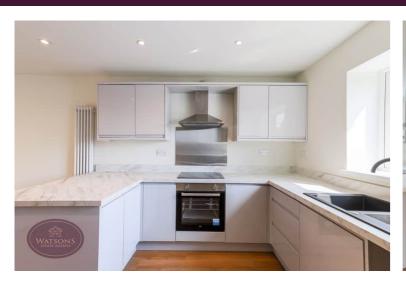

# **Dining Kitchen & Living Area**

6.04m x 3.27m (19' 10" x 10' 9") A range of matching wall and base units, with marble worksurfaces incorporating an inset stainless steel sink & drainer unit. Integrated appliances including, fridge freezer and electric oven with extractor over, with room for washing machine or dishwasher. Laminated wood flooring, ceiling spotlights, radiator, built in media wall unit, feature fire place and French doors to the rear.