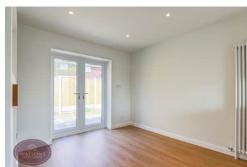

# **Dining Kitchen & Living Area**

6.04m x 3.27m (19' 10" x 10' 9") A range of matching wall and base units, with marble worksurfaces incorporating an inset stainless steel sink & drainer unit. Integrated appliances including, fridge freezer and electric oven with extractor over, with room for washing machine or dishwasher. Laminated wood flooring, ceiling spotlights, radiator, built in media wall unit, feature fire place and French doors to the rear.