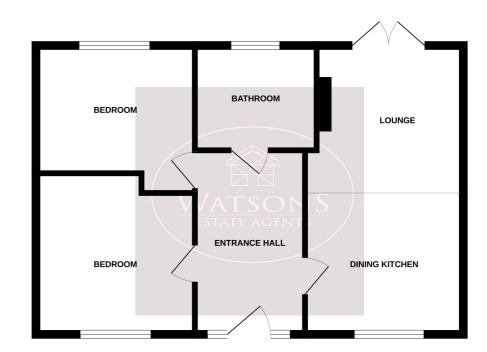

### **Ground Floor**

### **Entrance Hall**

Composite wood entry door, laminate wood flooring and access to loft housing electric boiler system.

# **Dining Kitchen & Living Area**

6.04m x 3.27m (19' 10" x 10' 9") A range of matching wall and base units, with marble worksurfaces incorporating an inset stainless steel sink & drainer unit. Integrated appliances including, fridge freezer and electric oven with extractor over, with room for washing machine or dishwasher. Laminated wood flooring, ceiling spotlights, radiator, built in media wall unit, feature fire place and French doors to the rear.

#### **Bathroom**

4 piece suite in white comprising wc, vanity sink with storage, free standing bath, cubicle electric shower and chrome heated towel rail. Ceiling spotlights and obscured uPVC double glazed window to the rear.

### **Bedroom 1**

3.29m x 3.20m (10' 10" x 10' 6") UPVC double glazed window to the font and radiator.

### **Bedroom 2**

3.30m x 2.73m (10' 10" x 8' 11") UPVC double glazed window to the rear and radiator.

Whilst every attempt has been made to ensure the accuracy of the floorplan contained here, measurements of doors, windows, rooms and any other items are approximate and no responsibility is taken for any error, omission or mis-statement. This plan is for flustrative purposes only and should be used as such by any prospective purchaser. The services, systems and appliances shown have not been tested and no guarantee as to their floor perhality or efficiency can be given.