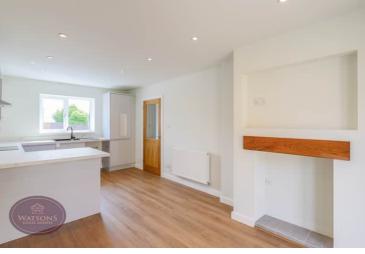

# **Dining Kitchen & Living Area**

6.04m x 3.27m (19' 10" x 10' 9") A range of matching wall and base units, with marble worksurfaces incorporating an inset stainless steel sink & drainer unit. Integrated appliances including, fridge freezer and electric oven with extractor over, with room for washing machine or dishwasher. Laminated wood flooring, ceiling spotlights, radiator, built in media wall unit, feature fire place and French doors to the rear.