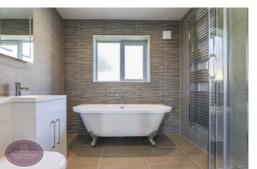

#### **Bathroom**

4 piece suite in white comprising wc, vanity sink with storage, free standing bath, cubicle electric shower and chrome heated towel rail. Ceiling spotlights and obscured uPVC double glazed window to the rear.