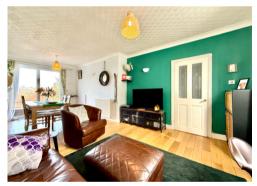

The property benefits from spacious living accommodation comprising to the Ground Floor: Entrance Hallway, Living/Dining Room with French doors and Kitchen. On the First Floor: Three Bedrooms and a Bathroom. Outside, to the front is a hard-standing for 1 car with steps down to the front door, gated side access takes you to a large tiered rear garden with patio areas and steps down to brick build storage shed.