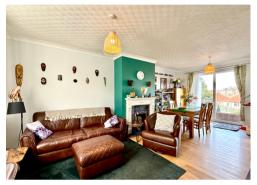

The property benefits from spacious living accommodation comprising to the Ground Floor: Entrance Hallway, Living/Dining Room with French doors and Kitchen. On the First Floor: Three Bedrooms and a Bathroom. Outside, to the front is a hard-standing for 1 car with steps down to the front door, gated side access takes you to a large tiered rear garden with patio areas and steps down to brick build storage shed.