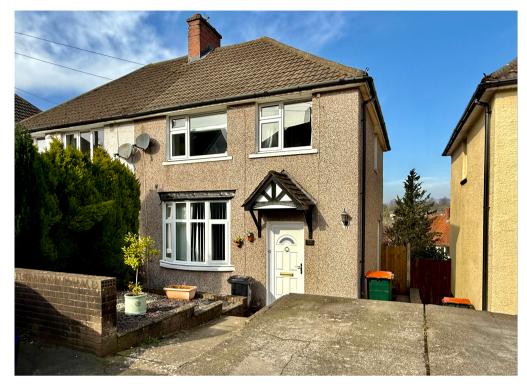

12 Gaer Park Lane, Newport. NP20 3ND £210,000

Tenure Freehold

- WELL PRESENTED SEMI DETACHED HOUSE
- 3 BEDROOMS
- LIVING / DINING ROOM
- FIRST FLOOR BATHROOM

- CONVENIENT LOCATION OFF BASSALEG ROAD
- OFF ROAD PARKING
- LARGE REAR GARDEN
- PERFECT FOR FIRST TIME BUYERS

\*PERFECT FOR FIRST TIME BUYERS!! WELL PRESENTED, 3 BEDROOM SEMI DETACHED HOUSE IN POPULAR & CONVENIENT LOCATION ON THE WEST SIDE OF NEWPORT WITH OFF ROAD PARKING & GOOD SIZE REAR GARDEN\*

Situated on the favoured WEST SIDE of Newport is this well presented three bedroom semi detached house, located close to all local amenities, popular schools, supermarkets, bus routes and Pye Corner Railway Station with direct lines to Cardiff whilst also having the easiest of access to Junctions 27 & 28 of the M4.

The property benefits from spacious living accommodation comprising to the Ground Floor: Entrance Hallway, Living/Dining Room with French doors and Kitchen. On the First Floor: Three Bedrooms and a Bathroom. Outside, to the front is a hard-standing for 1 car with steps down to the front door, gated side access takes you to a large tiered rear garden with patio areas and steps down to brick build storage shed.