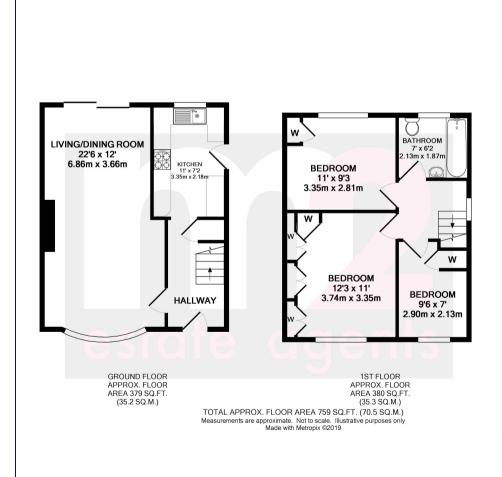

The property benefits from spacious living accommodation comprising to the Ground Floor: Entrance Hallway, Living/Dining Room with French doors and Kitchen. On the First Floor: Three Bedrooms and a Bathroom. Outside, to the front is a hard-standing for 1 car with steps down to the front door, gated side access takes you to a large tiered rear garden with patio areas and steps down to brick build storage shed.