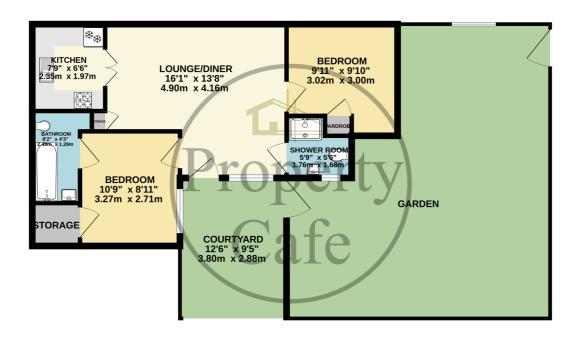

## GROUND FLOOR 506 sq.ft. (47.0 sq.m.) approx.

TOTAL FLOOR AREA: 506 sq.ft. (47.0 sq.m.) approx.

Whist every attempt has been made to ensure the accuracy of the floorpian contained here, measurements of doors, windows, rooms and any other items are approximate and no responsibility is taken for any error, prospective purchaser. The services, systems and appliances shown have not been tested and no guarantee as to their operability or efficiency can be given.

Property Café are delighted to present this ground floor garden flat to the letting market situated on Sidley village high street with it's array of local shops, bars and amenities and offers modern living accommodation throughout comprising; Two double bedrooms one with en-suite bathroom, an open plan lounge/diner leading onto the modern fitted kitchen with a range of integrated appliances, modern fitted shower room and a good size low maintenance tiered garden, enclosed by fencing and the property further benefits from a range of built in wardrobes and storage cupboards, double glazing, gas fired central heating, a private entrance and modern tones throughout. This property has been beautifully decorated to a high standard throughout and is available early May 2025 with internal viewings highly recommended. For additional information or to arrange your internal viewing, please contact our Bexhill office on 01424 224488 option 2.