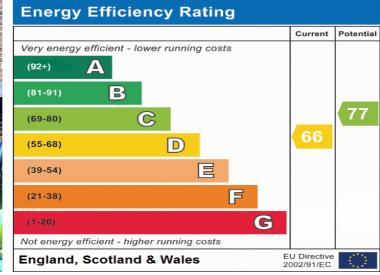

**Heating Sources:** Double Glazing. Gas Central.

**Electricity Supply:** Mains Supply.

Receptions: 1

EPC Rating: D (66)

Water Supply: Mains Supply.

Sewerage: Mains Supply.

**Broadband Connection Types:** FTTP.