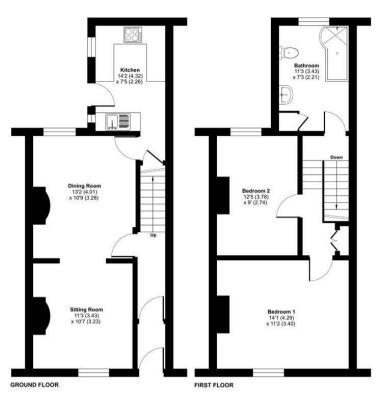

## Marsh Street, Barrow-in-Furness, LA14

Approximate Area = 886 sq ft / 82.3 sq m
For identification only - Not to scale

Floor plan produced in accordance with RICS Property Measurement 2nd Edition, Incorporating International Property Measurement Standards (IPMS2 Residential). © nichecom 2024. Produced for 458te Online Ld. REF: 12/04833