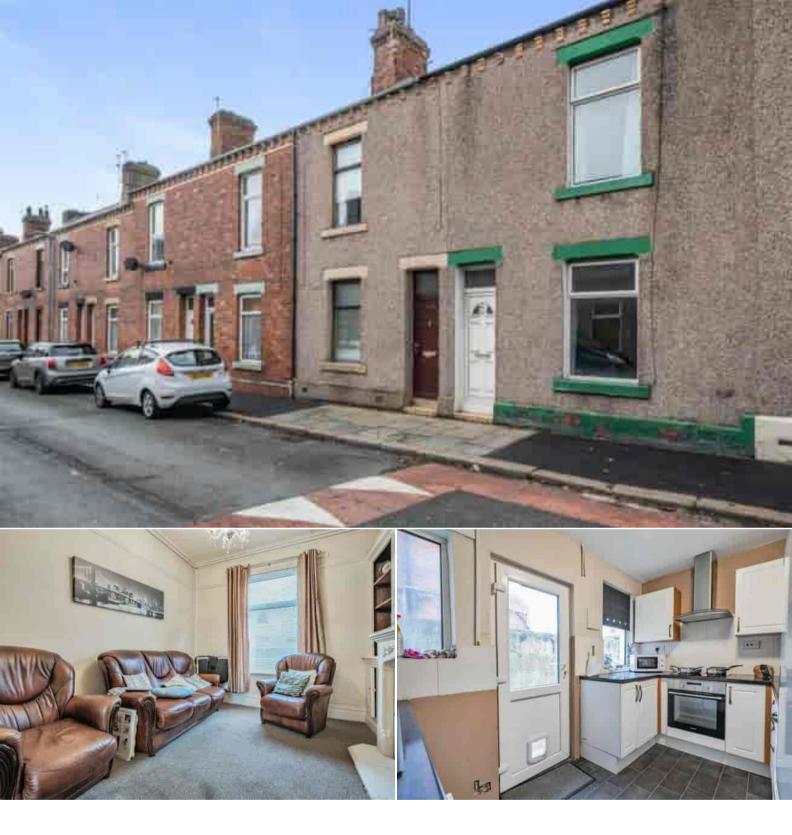

## Marsh Street Barrow-in-Furness

Bettermove are proud to present this 2 bedroom terraced house in Barrow-in-Furness.

The property benefits from double glazing, gas central heating throughout.

The council tax band is A.

The interior of this beautifully presented property comprises a spacious living room, dining room and fitted kitchen on the ground floor. The first floor consists of 2 bedrooms and the family bathroom. The exterior boasts a private rear garden, perfect for enjoying the summer months.

Located in the popular town of Barrow-in-Furness, the property is close to a range of amenities, including shops, supermarkets, restaurants and pubs. Excellent transport connections can be found from Barrow-in-Furness train station and local bus routes.