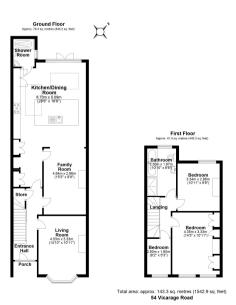

## Vicarage Road, Chelmsford £850,000 Freehold

- 4 BEDROOM PERIOD SEMI DETACHED
- WALKING DISTANCE OF CITY CENTRE AND STATION
- SET OVER THREE FLOORS
- VIEWINGS ADVISED

- SOUGHT AFTER LOCATION
- SASH WINDOWS
- KITCHEN/FAMILY ROOM
- SIMPLY STUNNING

Introducing a truly one-of-a-kind, impeccably restored and extended four-bedroom Edwardian masterpiece, set on one of Old Moulsham's most coveted roads. This magnificent residence effortlessly blends timeless period charm with luxurious contemporary finishes, resulting in a home of unparalleled sophistication. Situated within walking distance of Chelmsford City Centre, the mainline railway station, and some of the area's most highly regarded schools, this property offers both prestigious living and unparalleled convenience.