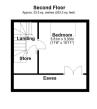

## Vicarage Road, Chelmsford £850,000 Freehold

- 4 BEDROOM PERIOD SEMI DETACHED
- WALKING DISTANCE OF CITY CENTRE AND STATION
- SET OVER THREE FLOORS
- VIEWINGS ADVISED

- SOUGHT AFTER LOCATION
- SASH WINDOWS
- KITCHEN/FAMILY ROOM
- SIMPLY STUNNING

Introducing a truly one-of-a-kind, impeccably restored and extended four-bedroom Edwardian masterpiece, set on one of Old Moulsham's most coveted roads. This magnificent residence effortlessly blends timeless period charm with luxurious contemporary finishes, resulting in a home of unparalleled sophistication. Situated within walking distance of Chelmsford City Centre, the mainline railway station, and some of the area's most highly regarded schools, this property offers both prestigious living and unparalleled convenience.