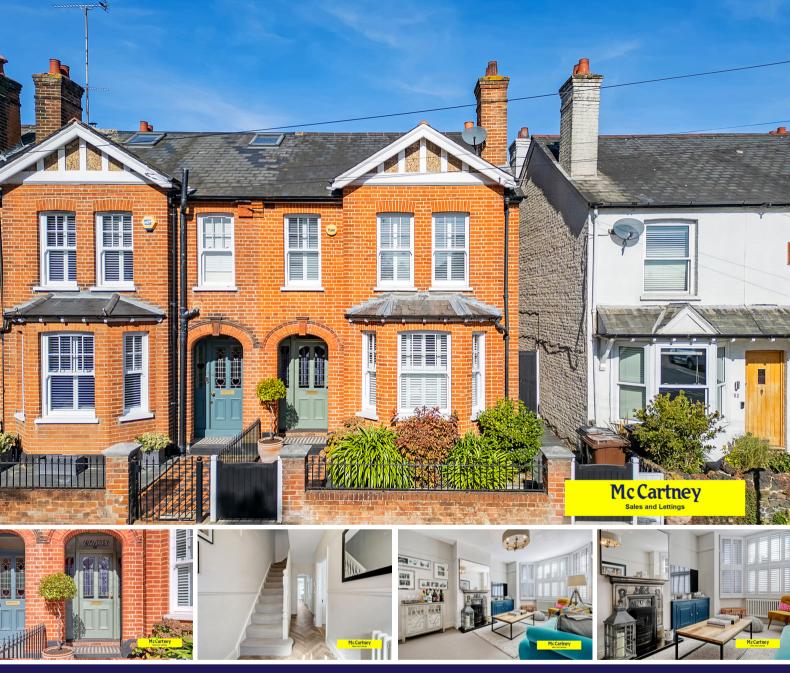

## Vicarage Road, Chelmsford £850,000 Freehold

- 4 BEDROOM PERIOD SEMI DETACHED
- WALKING DISTANCE OF CITY CENTRE AND STATION
- SET OVER THREE FLOORS
- VIEWINGS ADVISED

- SOUGHT AFTER LOCATION
- SASH WINDOWS
- KITCHEN/FAMILY ROOM
- SIMPLY STUNNING

Introducing a truly one-of-a-kind, impeccably restored and extended four-bedroom Edwardian masterpiece, set on one of Old Moulsham's most coveted roads. This magnificent residence effortlessly blends timeless period charm with luxurious contemporary finishes, resulting in a home of unparalleled sophistication. Situated within walking distance of Chelmsford City Centre, the mainline railway station, and some of the area's most highly regarded schools, this property offers both prestigious living and unparalleled convenience.