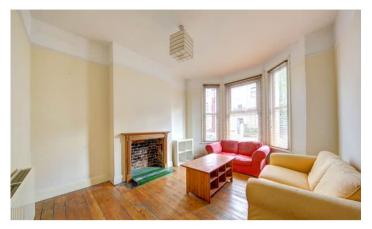

## Elspeth Road Clapham Common SW11

FOR SALE

This well-proportioned and conveniently-located, ground-floor flat with west-facing garden is one of two flats in a converted Victorian property with attractive features and high ceilings. It also has huge potential to convert into a two-bedroom property by extending to the side and rear. Situated just fifty yards from the edge of Clapham Common, a quarter mile from Clapham Junction station and very close to numerous wining, dining and shopping options.

## **PROPERTY FEATURES**

- Cellar
- Entrance Hall
- **Ground Floor** · Large Kitchen
- 25' West-facing Garden Potential for Extension (STPP)
- **Reception Room**
- Smart Bathroom
- · Double Bedroom
- 650 Sq Ft / 60.4Sq M