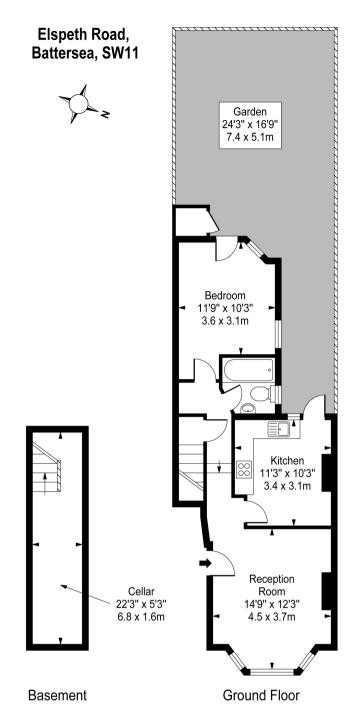

Approx Gross Internal Area 650 Sq Ft - 60.4 Sq M For Illustration Purposes Only - Not To Scale photosandfloorplans.com ©

## **PROPERTY FEATURES**

- Cellar
- Entrance Hall
- **Ground Floor** · Large Kitchen
- 25' West-facing Garden Potential for Extension (STPP)
- **Reception Room**
- Smart Bathroom
- · Double Bedroom
- 650 Sq Ft / 60.4Sq M