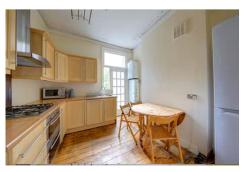

## Elspeth Road Clapham Common SW11

FOR SALE

This well-proportioned and conveniently-located, ground-floor flat with west-facing garden is one of two flats in a converted Victorian property with attractive features and high ceilings. It also has huge potential to convert into a two-bedroom property by extending to the side and rear. Situated just fifty yards from the edge of Clapham Common, a quarter mile from Clapham Junction station and very close to numerous wining, dining and shopping options.

## **PROPERTY FEATURES**

- Cellar
- Entrance Hall
- **Ground Floor** · Large Kitchen
- 25' West-facing Garden Potential for Extension (STPP)
- **Reception Room**
- Smart Bathroom
- · Double Bedroom
- 650 Sq Ft / 60.4Sq M