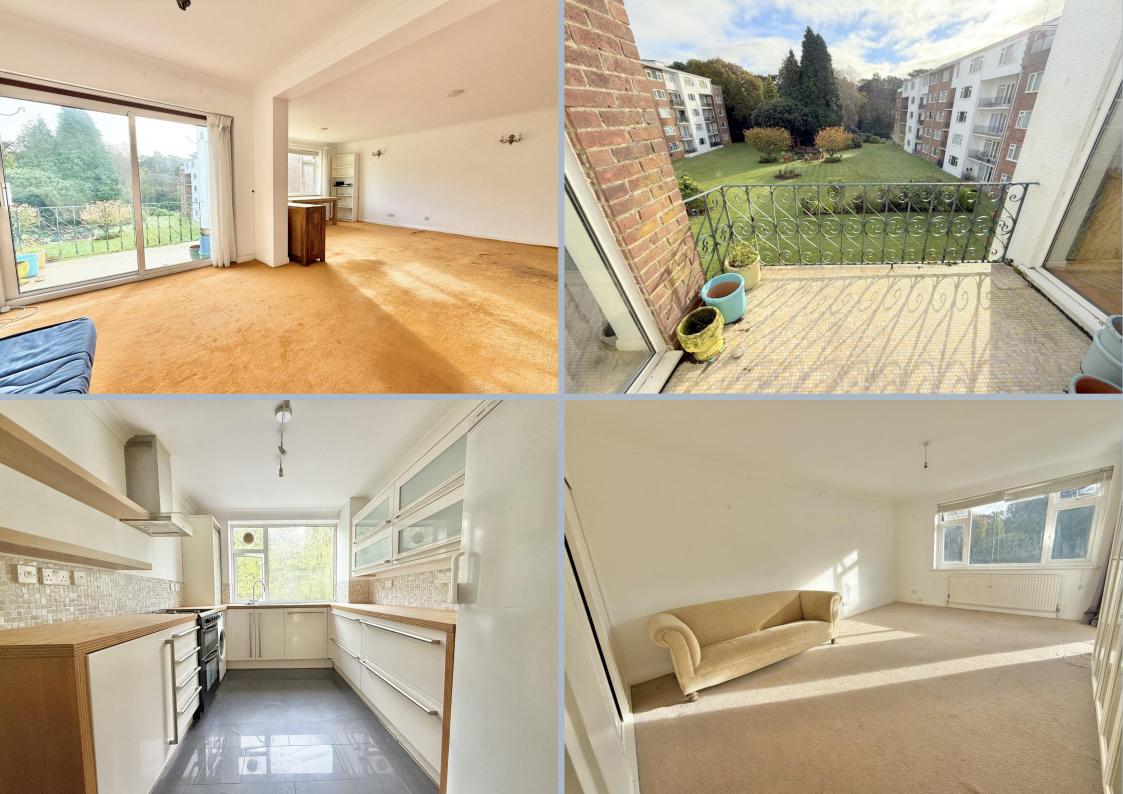

## Flat 6, Avenue Court, 18-20 The Avenue, Branksome Park, Poole BH13 6AQ SHARE OF FREEHOLD GUIDE PRICE £300,000 - £325,000

Excellent value for this particularly spacious 2 double bedroom top (second) floor flat in this superb location just 450m from the shops at Westbourne and 1 mile from the beach and restaurant at Branksome Chine. The property includes a good size balcony with electric awning and offers potential for personalisation with some modernisation required but has gas central heating and double glazing (although some units are blown) Other noteworthy features include security entryphone system, single garage, generous communal parking with permits for flat owners, fitted kitchen/breakfast room with appliances included.

- Large 2 double bedroom purpose built flat
- Share of freehold
- Top (second) floor
- Superb location just 450m from Westbourne shops and a mile from the beach
- Fitted kitchen/breakfast room with appliances
- Offering potential for personalisation and some modernisation.
- Double glazing and gas central heating via radiators
- Single garage and extensive communal parking
- Security entryphone system
- Good size balcony with electric awning and delightful communal gardens
- Vacant available immediately