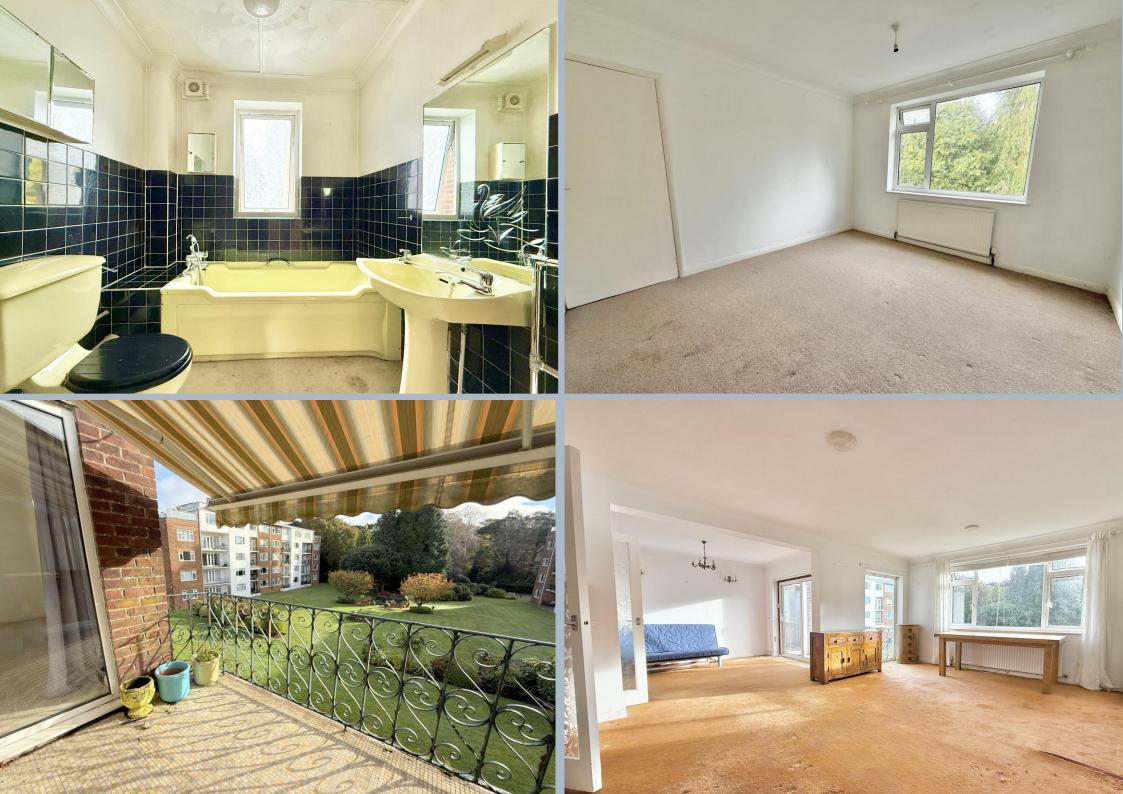

## Flat 6, Avenue Court, 18-20 The Avenue, Branksome Park, Poole BH13 6AQ SHARE OF FREEHOLD GUIDE PRICE £300,000 - £325,000

Excellent value for this particularly spacious 2 double bedroom top (second) floor flat in this superb location just 450m from the shops at Westbourne and 1 mile from the beach and restaurant at Branksome Chine. The property includes a good size balcony with electric awning and offers potential for personalisation with some modernisation required but has gas central heating and double glazing (although some units are blown) Other noteworthy features include security entryphone system, single garage, generous communal parking with permits for flat owners, fitted kitchen/breakfast room with appliances included.

- Large 2 double bedroom purpose built flat
- Share of freehold
- Top (second) floor
- Superb location just 450m from Westbourne shops and a mile from the beach
- Fitted kitchen/breakfast room with appliances
- Offering potential for personalisation and some modernisation.
- Double glazing and gas central heating via radiators
- Single garage and extensive communal parking
- Security entryphone system
- Good size balcony with electric awning and delightful communal gardens
- Vacant available immediately