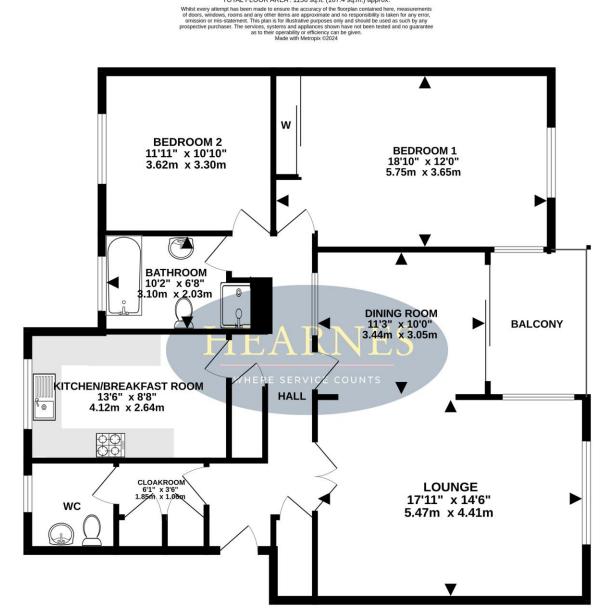

## SECOND FLOOR 1156 sq.ft. (107.4 sq.m.) approx.

TOTAL FLOOR AREA : 1156 sq.ft. (107.4 sq.m.) approx.