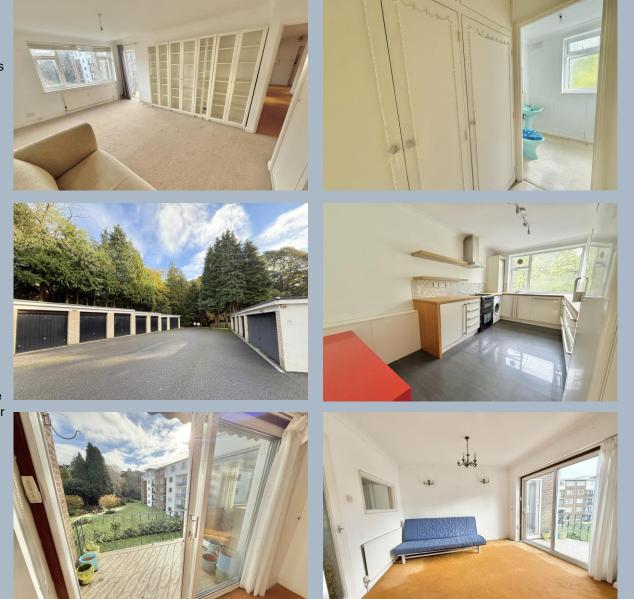

## Flat 6, Avenue Court, 18-20 The Avenue, Branksome Park, Poole BH13 6AQ SHARE OF FREEHOLD GUIDE PRICE £300,000 - £325,000

Excellent value for this particularly spacious 2 double bedroom top (second) floor flat in this superb location just 450m from the shops at Westbourne and 1 mile from the beach and restaurant at Branksome Chine. The property includes a good size balcony with electric awning and offers potential for personalisation with some modernisation required but has gas central heating and double glazing (although some units are blown) Other noteworthy features include security entryphone system, single garage, generous communal parking with permits for flat owners, fitted kitchen/breakfast room with appliances included.

- Large 2 double bedroom purpose built flat
- Share of freehold
- Top (second) floor
- Superb location just 450m from Westbourne shops and a mile from the beach
- Fitted kitchen/breakfast room with appliances
- Offering potential for personalisation and some modernisation.
- Double glazing and gas central heating via radiators
- Single garage and extensive communal parking
- Security entryphone system
- Good size balcony with electric awning and delightful communal gardens
- Vacant available immediately